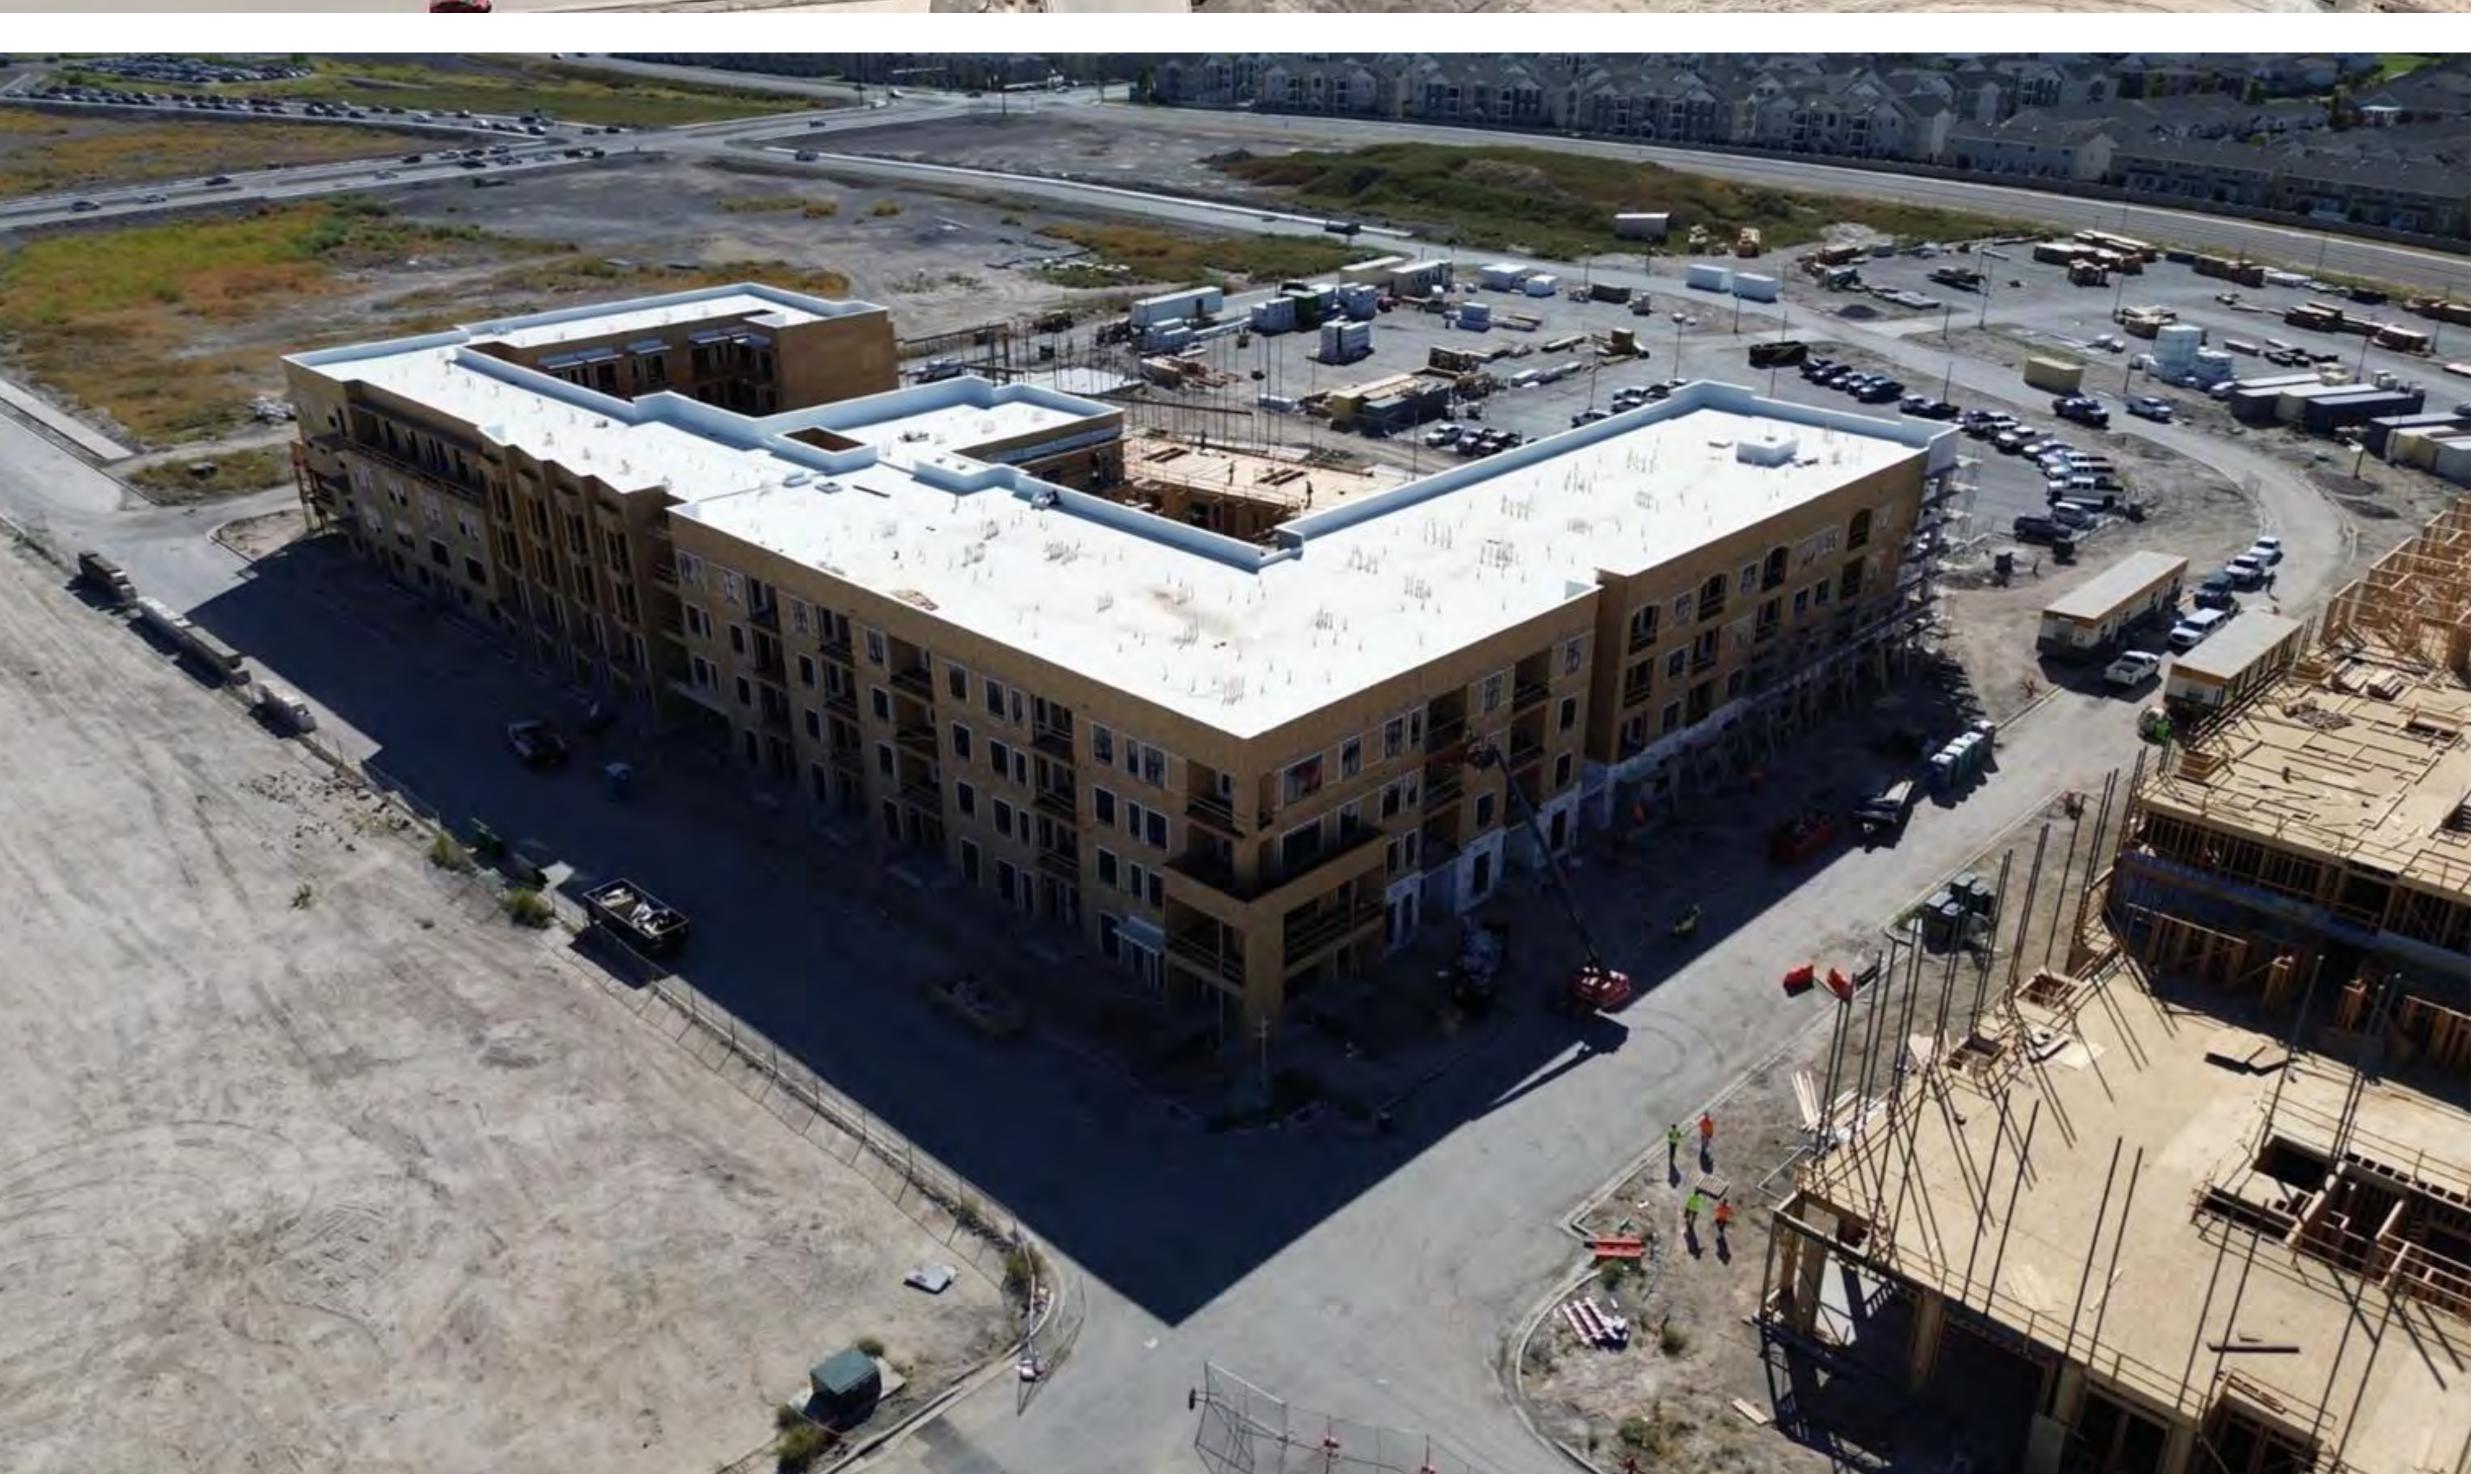

## Masterplan

Developed with Jeff Speck and DPZ, the first 350 acres of Utah City were thoughtfully designed to feature a variety of distinct spaces, including two linear promenades, a downtown core, lakefront living with a reestablished beach and lake-oriented boardwalk, a retail street and several "shared spaces" for both residents and visitors.

## Utah City By the Numbers

Variety in Residential Product Layered with Mixed-Use Retailers

#### Mixed-Use

- 1,600 units (144,000 sqf) of commercial space directly adjacent to the train station
- 10 min. All residential and commercial spaces are within walking distance of the train station
- 17 Million Square Feet of Mixed-Use Space throughout the development