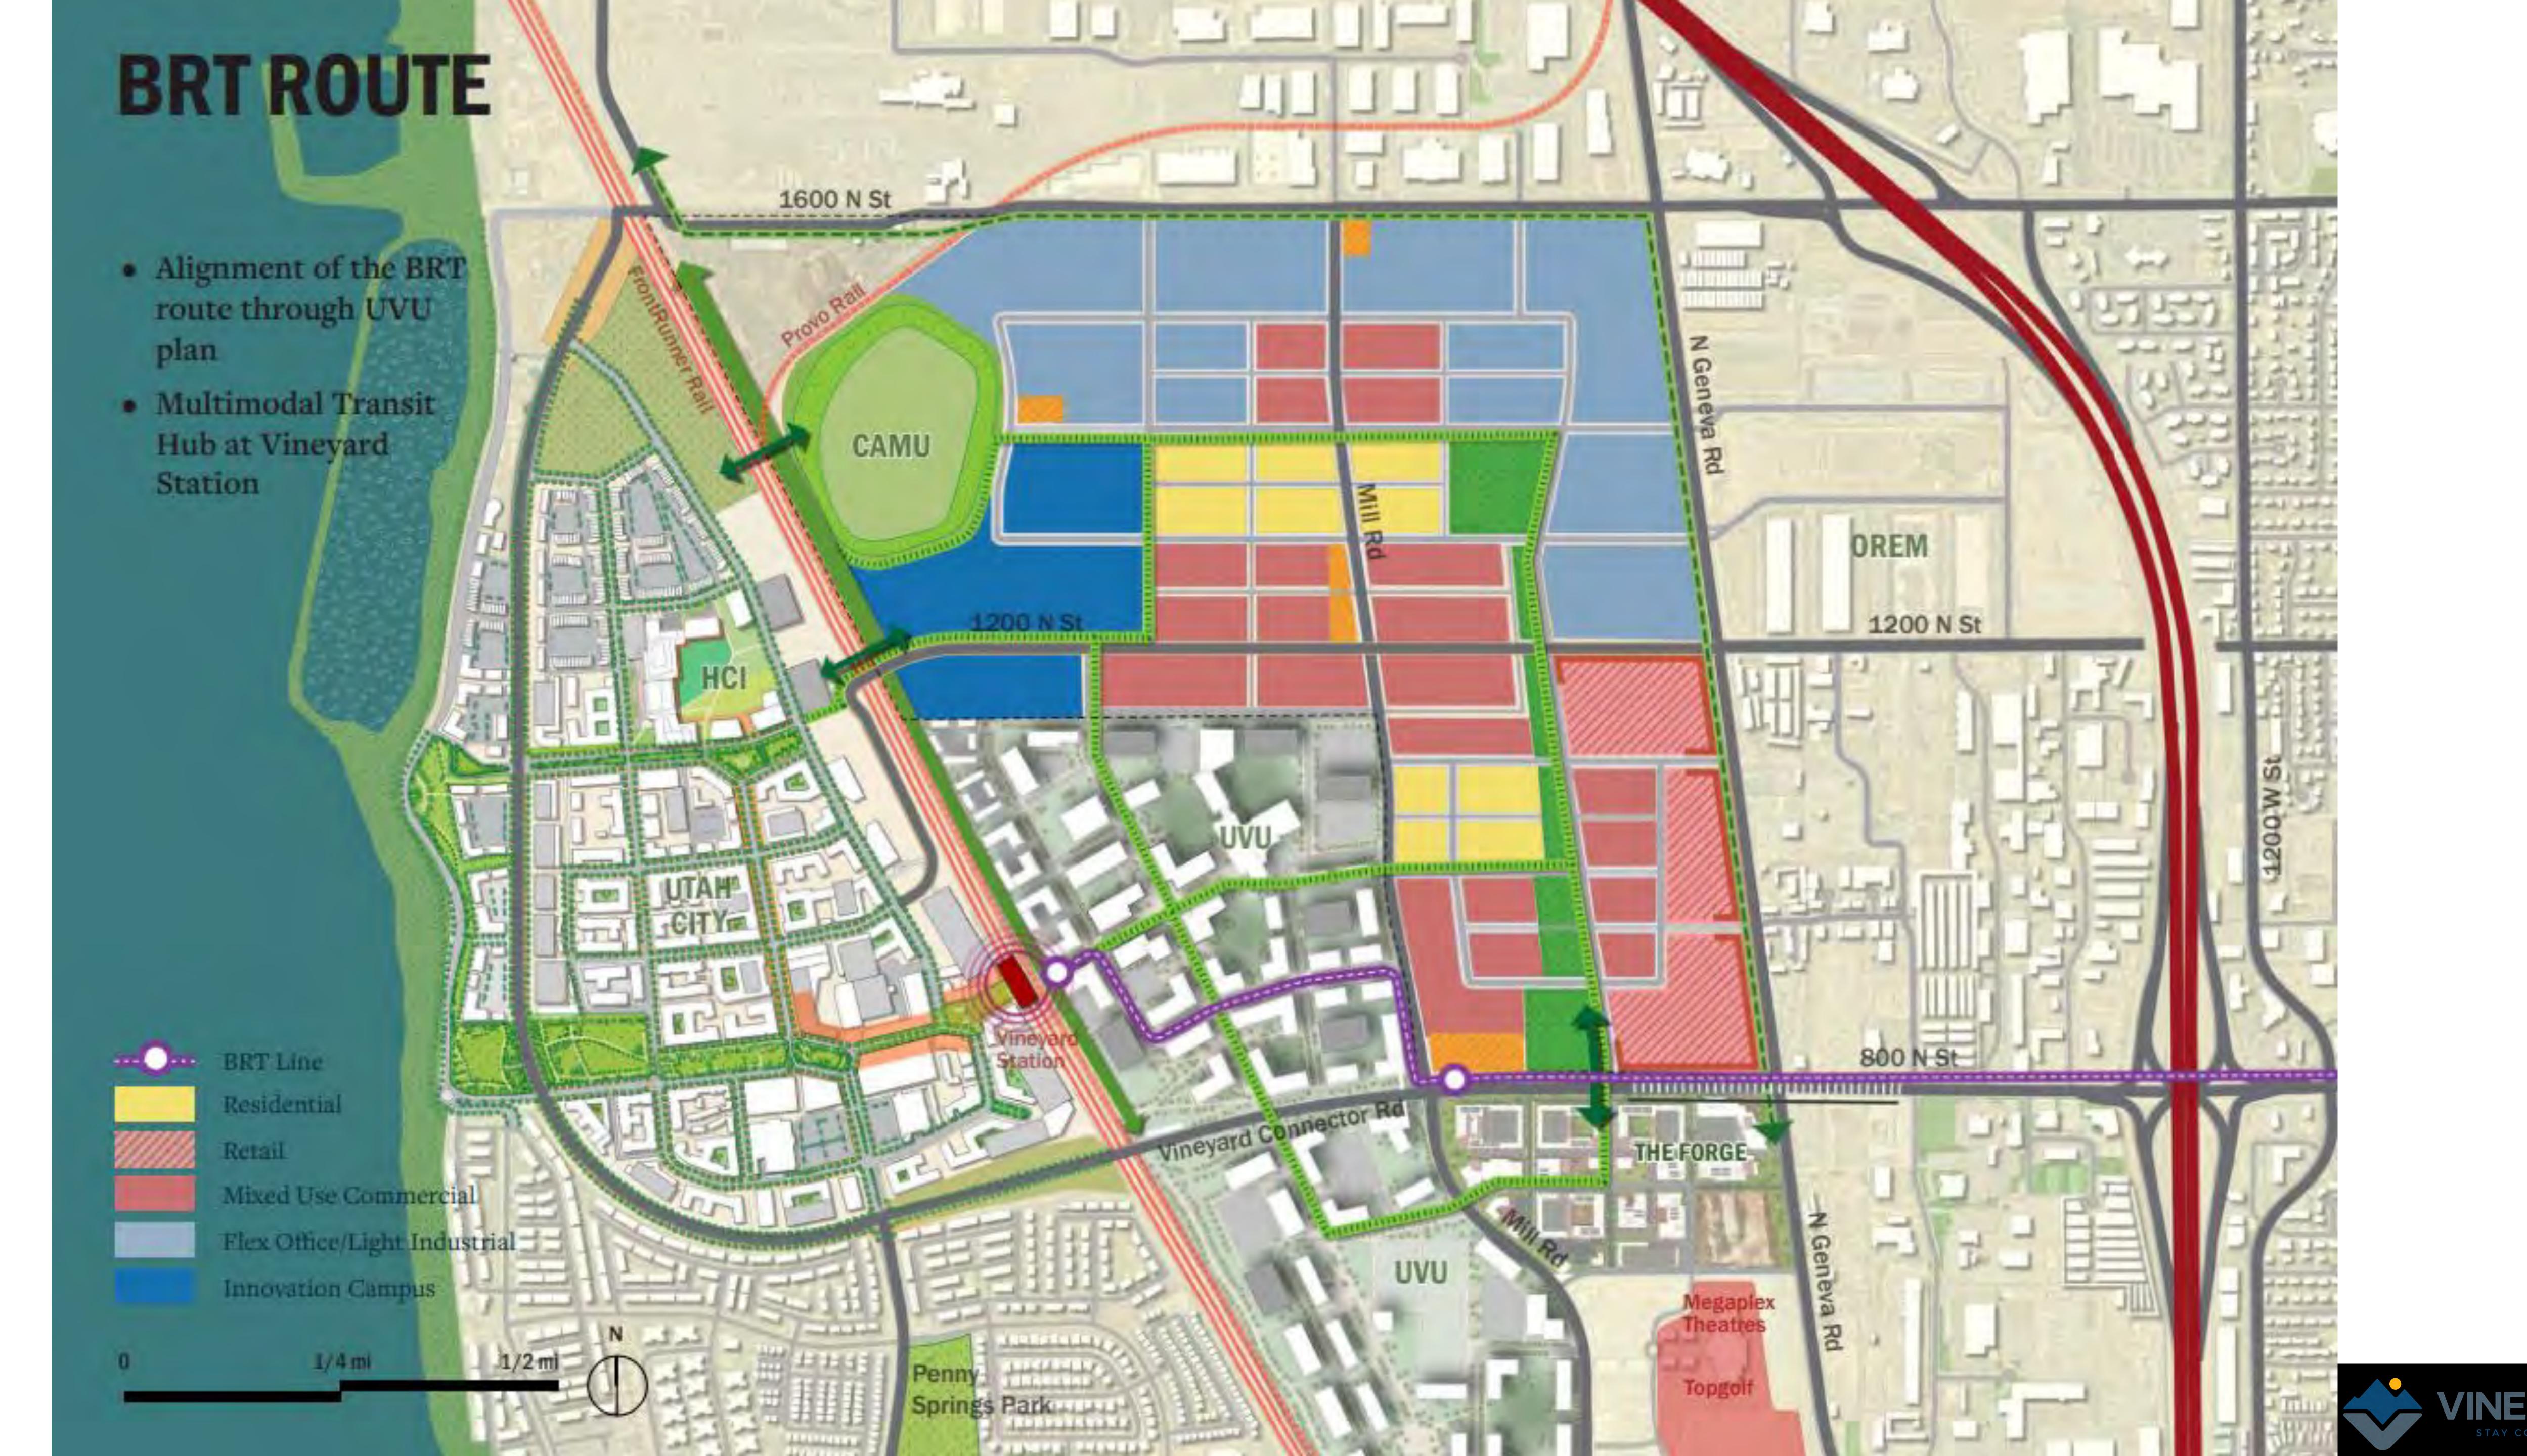

public viewshed, not physically accessible

Orem Station is an urban neighborhood that supports Orem residents, UVU students, and commuters who are living, working, playing, learning, and traveling in the area. It's a friendly place to call home, an innovative educational and vocational hub, a launch pad for workdays and school days, and a place to gather and enjoy time with friends, family, classmates, and coworkers.