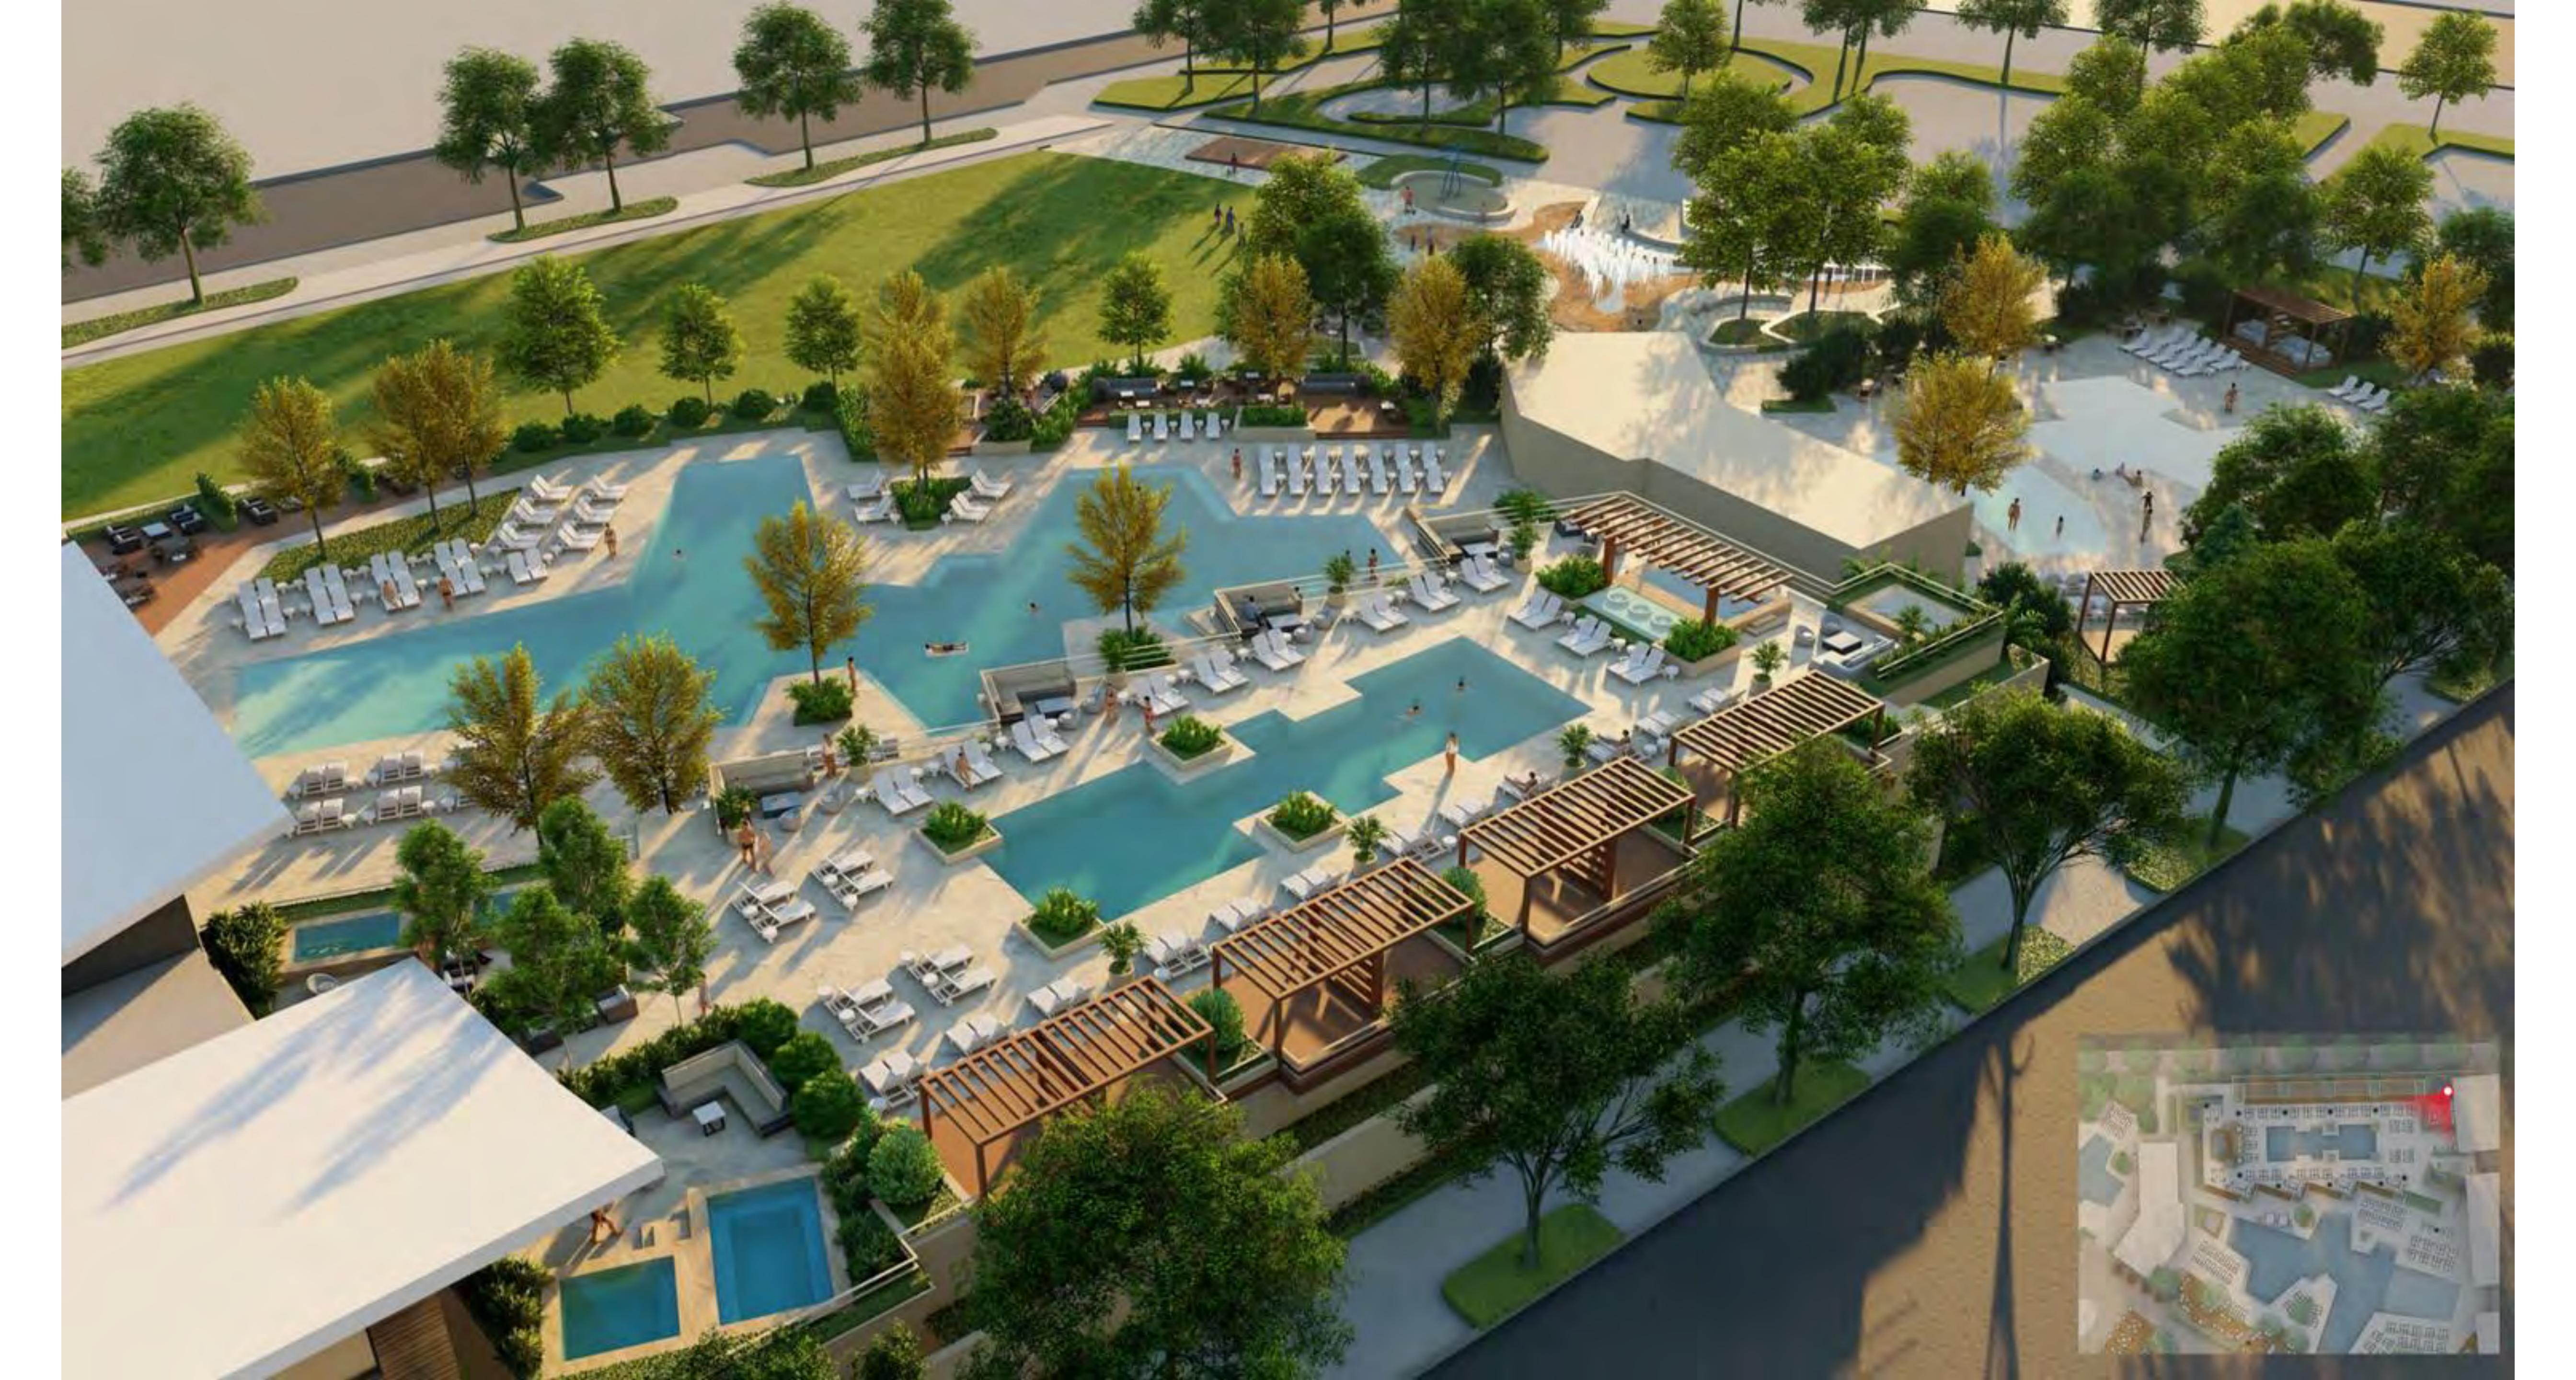

#### Mixed-Use

- 1,600 units (144,000 sqf) of commercial space directly adjacent to the train station
- 10 min. All residential and commercial spaces are within walking distance of the train station
- 17 Million Square Feet of Mixed-Use Space throughout the development

50+ ACRES OF PARKS AND PASEOS

#### **GREEN SPACES THROUGHOUT**

- Miles of trails and pedestrian paseo network integrated throughout Utah City
- 5 miles of developed shoreline along Utah Lake
- 12-acre 50 million dollar Promenade Park connecting the train station to Utah Lake