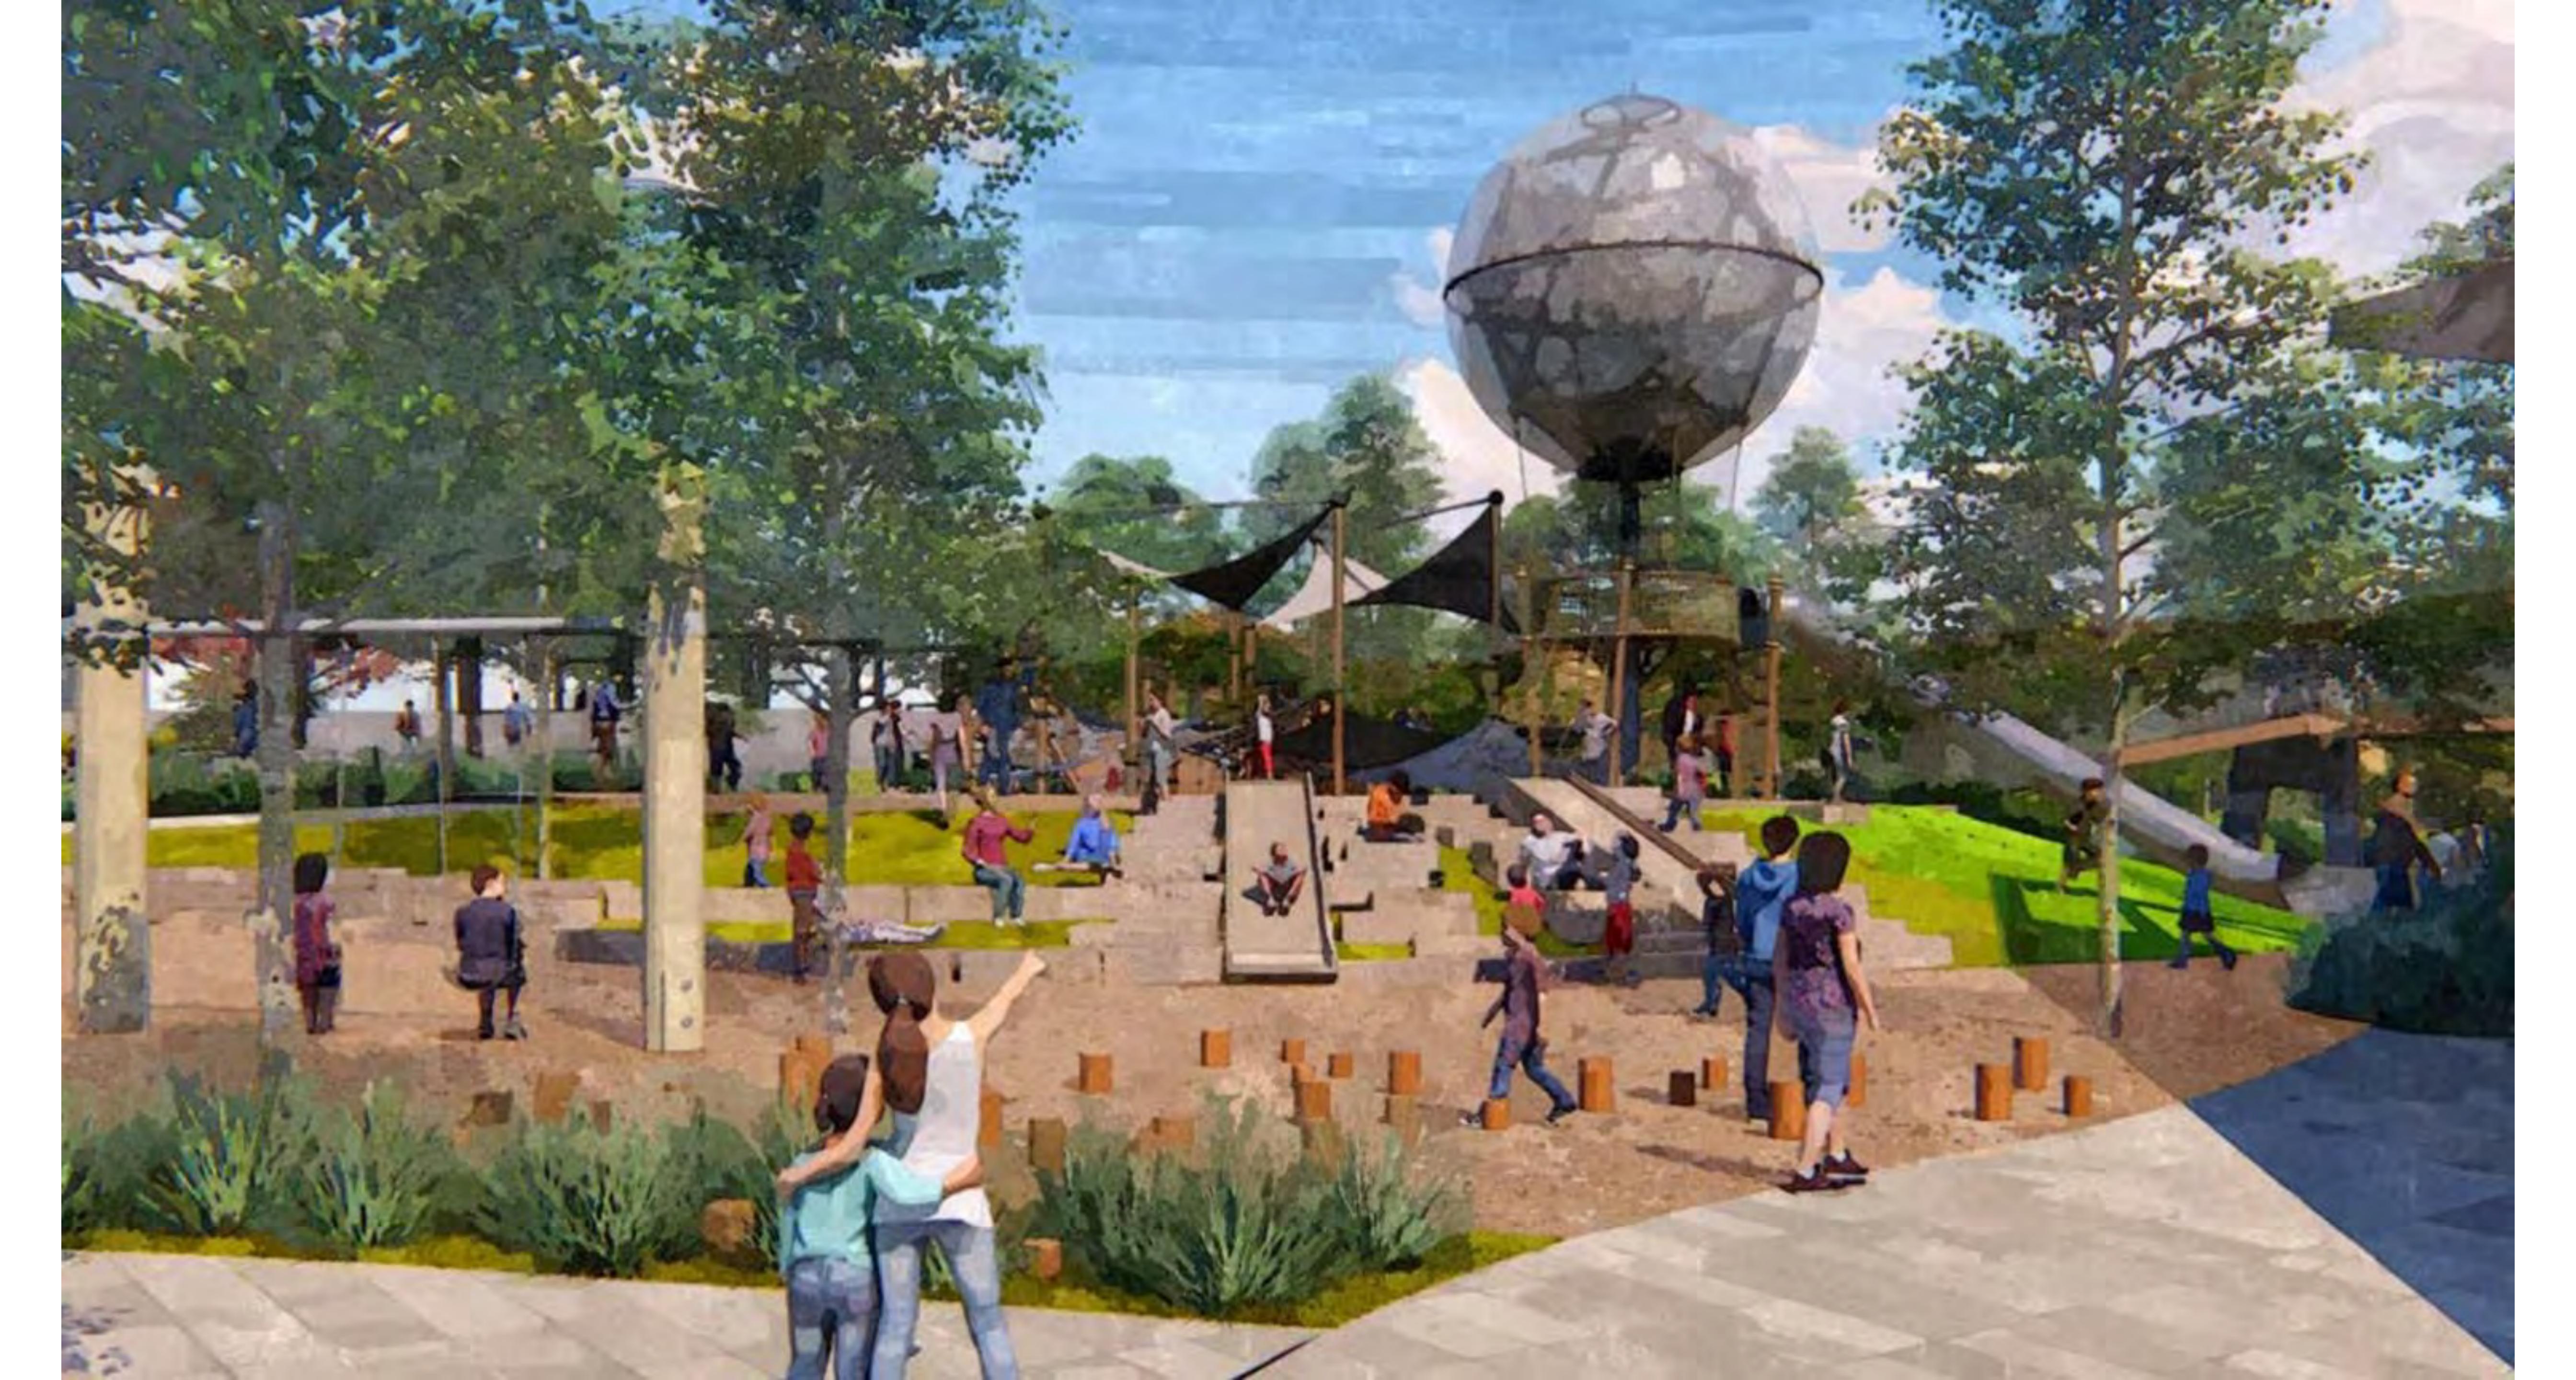

50+ ACRES OF PARKS AND PASEOS

#### **GREEN SPACES THROUGHOUT**

- Miles of trails and pedestrian paseo network integrated throughout Utah City
- 5 miles of developed shoreline along Utah Lake
- 12-acre 50 million dollar Promenade Park connecting the train station to Utah Lake