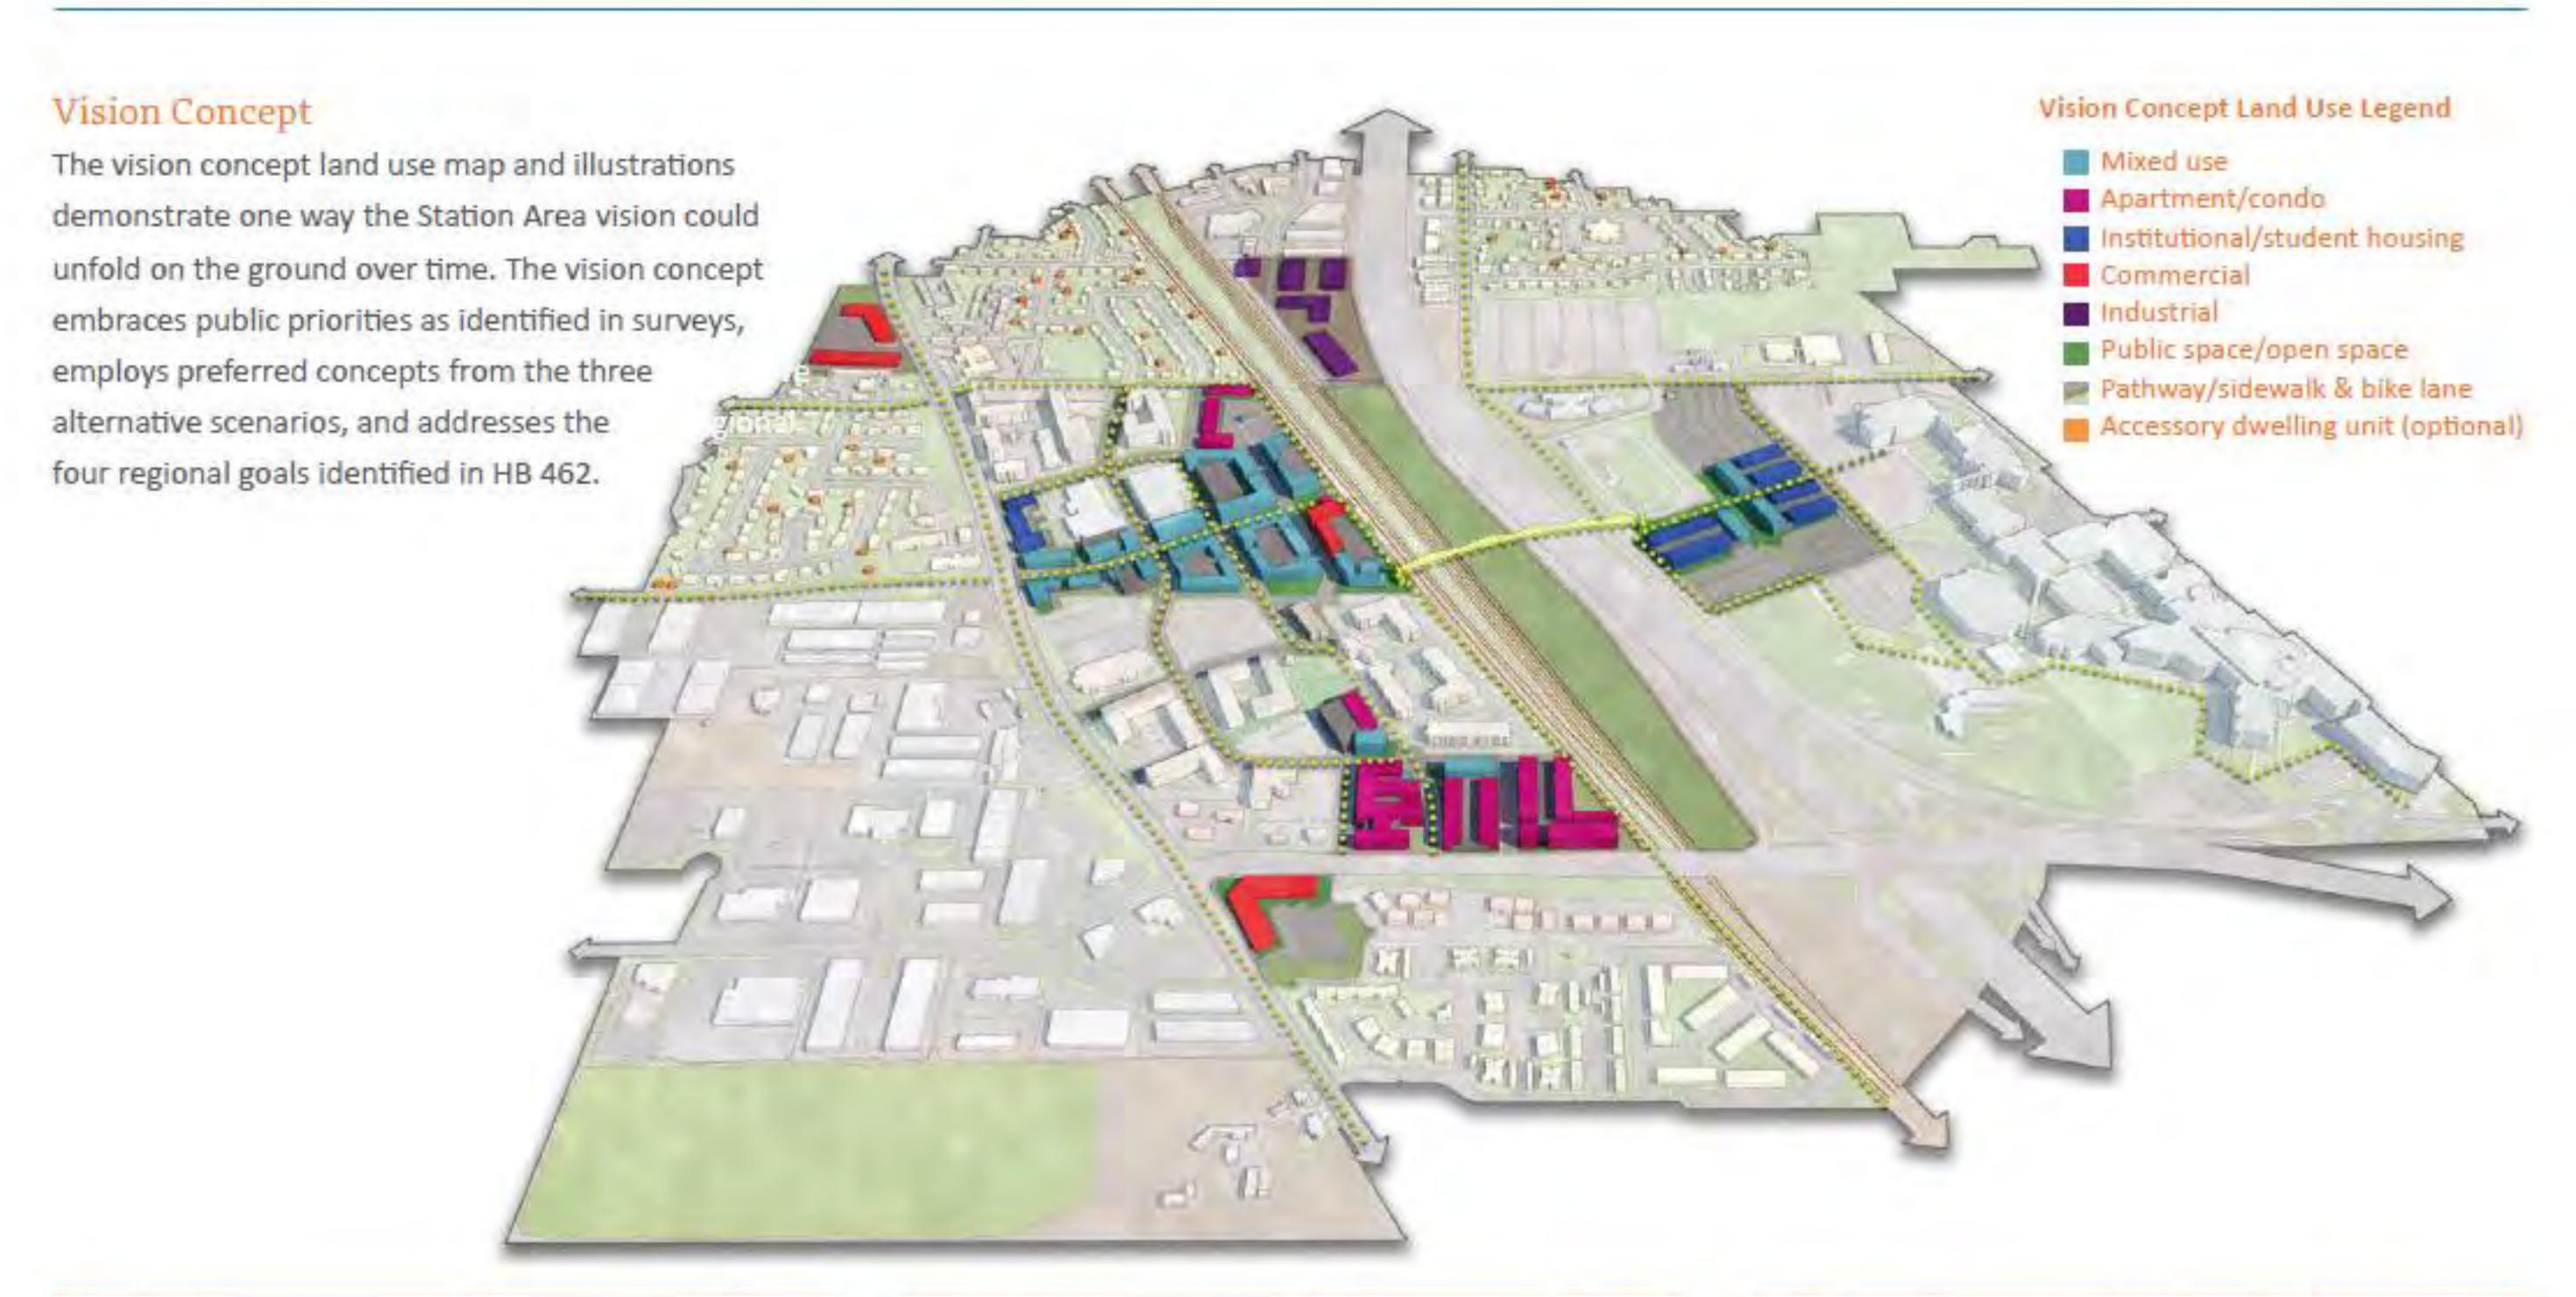

public viewshed, not physically accessible

Orem Station is an urban neighborhood that supports Orem residents, UVU students, and commuters who are living, working, playing, learning, and traveling in the area. It's a friendly place to call home, an innovative educational and vocational hub, a launch pad for workdays and school days, and a place to gather and enjoy time with friends, family, classmates, and coworkers.