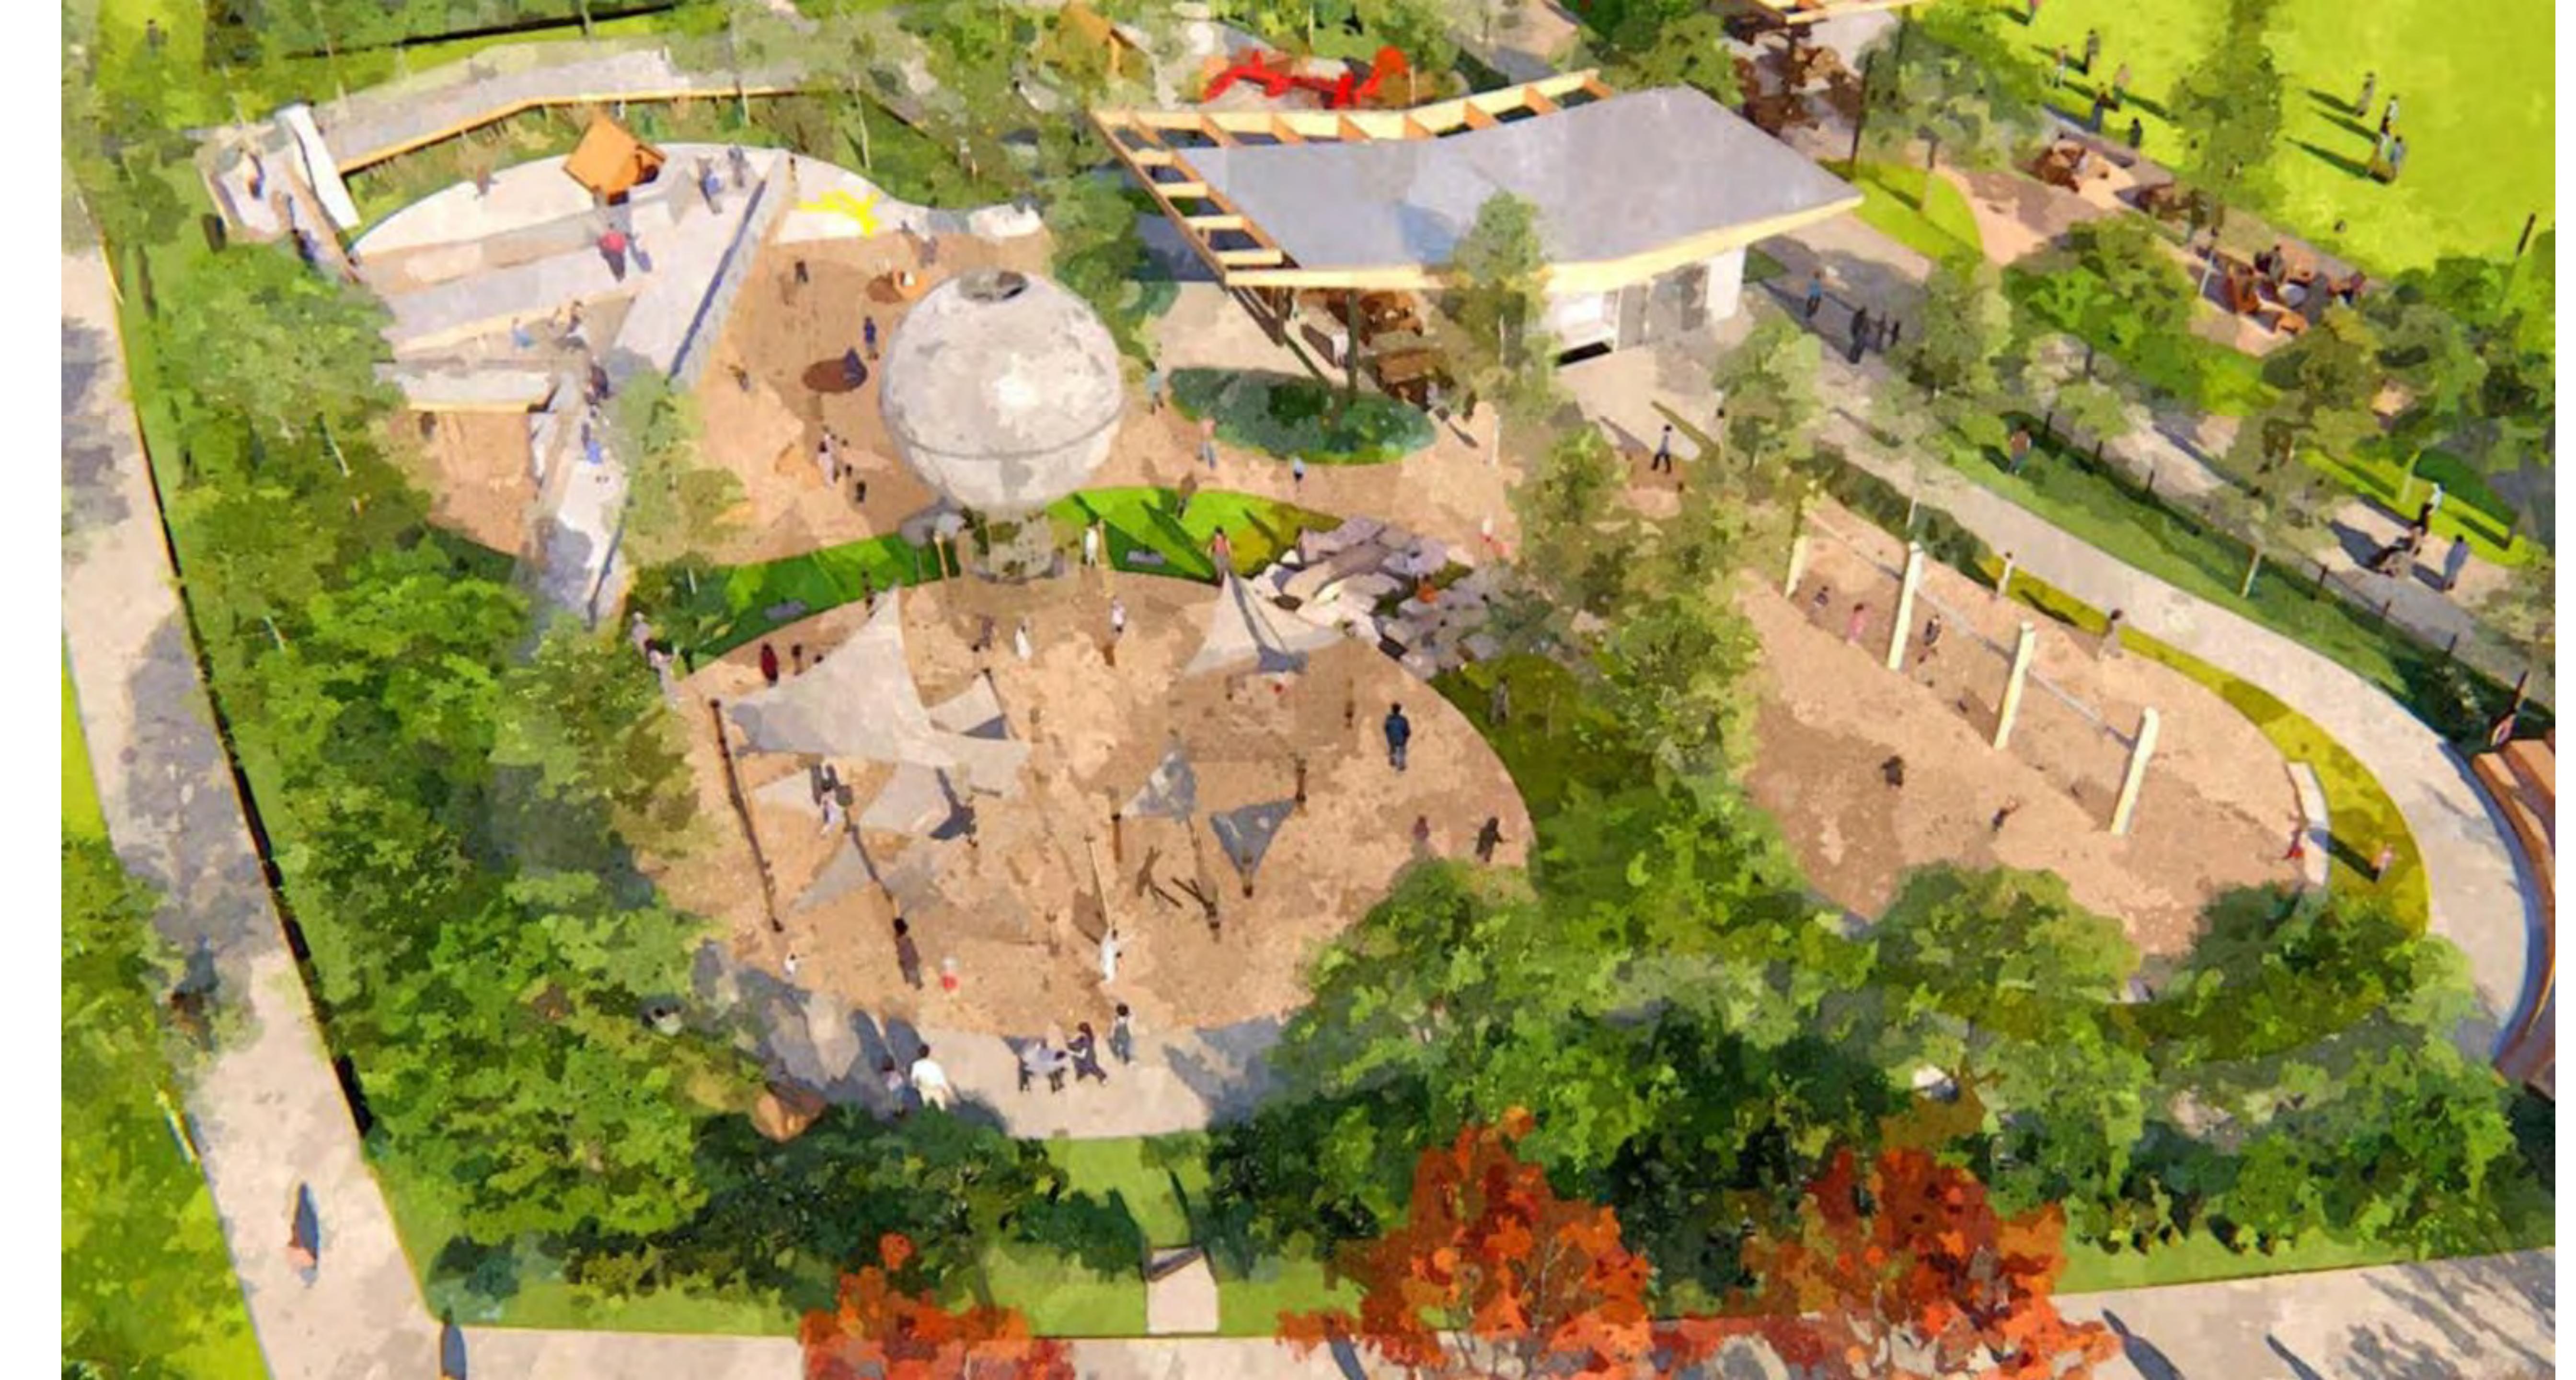

50+ ACRES OF PARKS AND PASEOS

#### **GREEN SPACES THROUGHOUT**

- Miles of trails and pedestrian paseo network integrated throughout Utah City
- 5 miles of developed shoreline along Utah Lake
- 12-acre 50 million dollar Promenade Park connecting the train station to Utah Lake