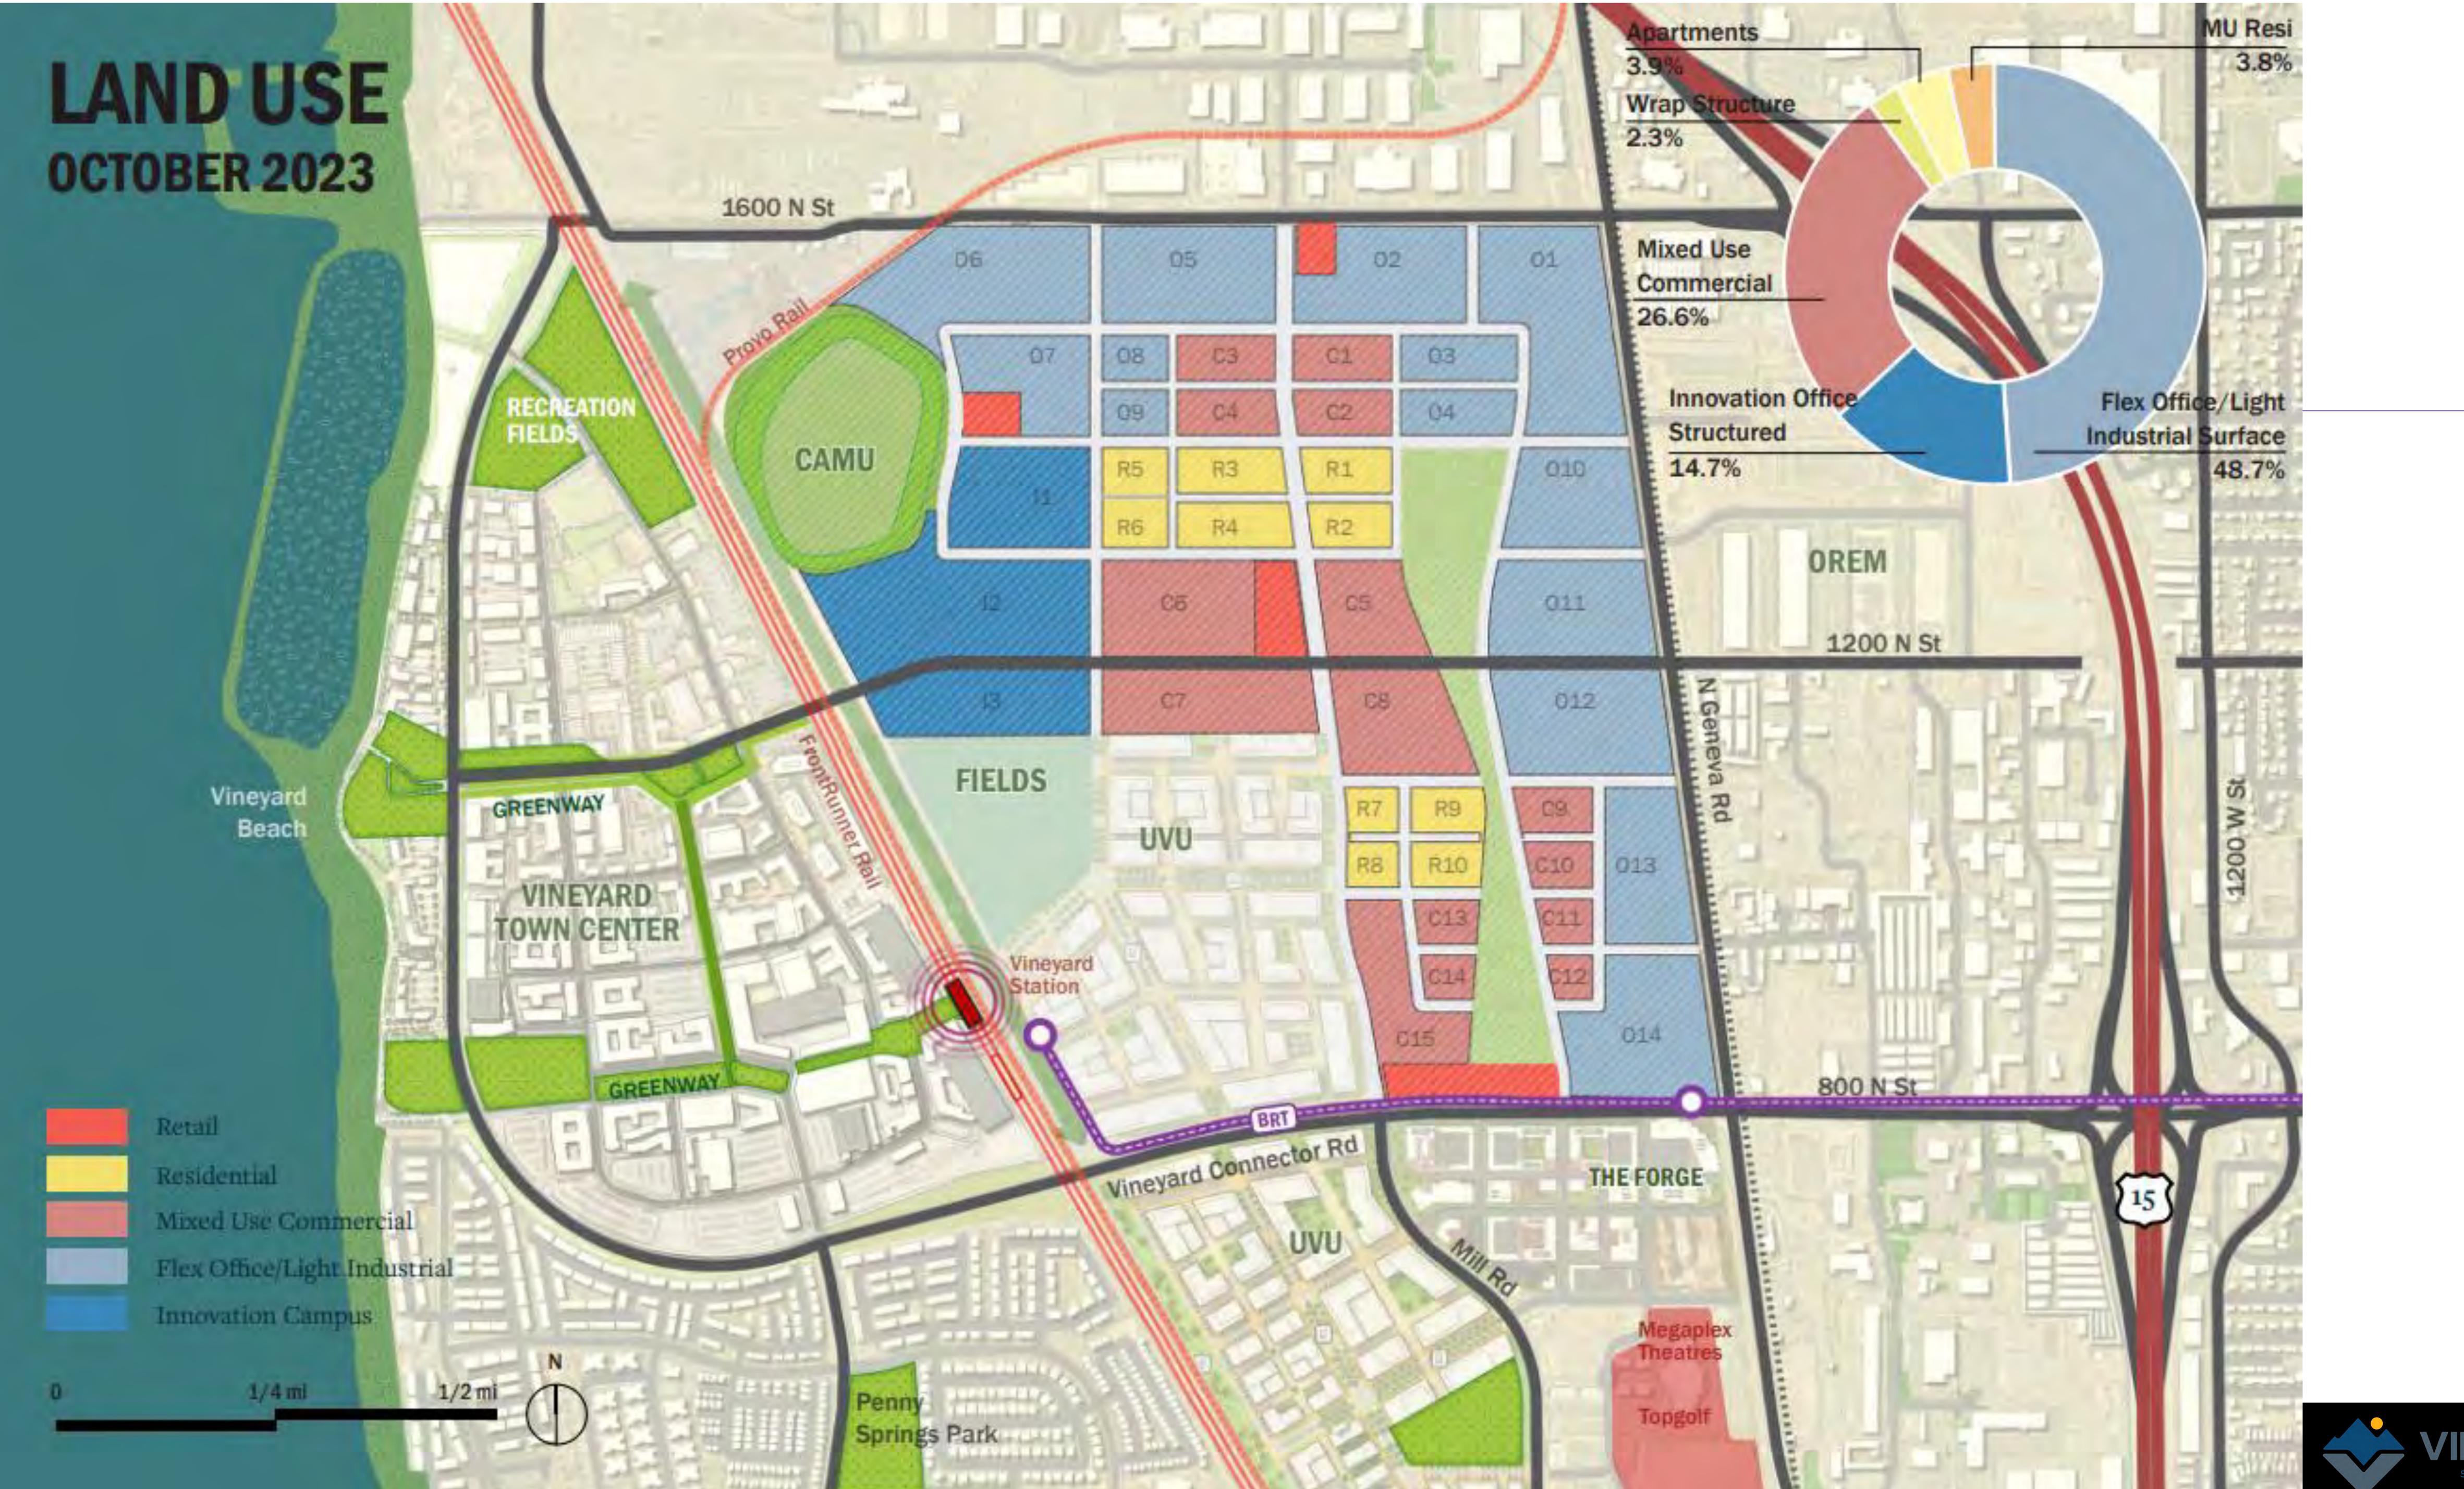

## Orem Station Area Scenarios

1. Station Area Mixed-Use Village

2. UVU Mixed-Use Village

3. Neighborhood Infill

public viewshed, not physically accessible

Orem Station is an urban neighborhood that supports Orem residents, UVU students, and commuters who are living, working, playing, learning, and traveling in the area. It's a friendly place to call home, an innovative educational and vocational hub, a launch pad for workdays and school days, and a place to gather and enjoy time with friends, family, classmates, and coworkers.