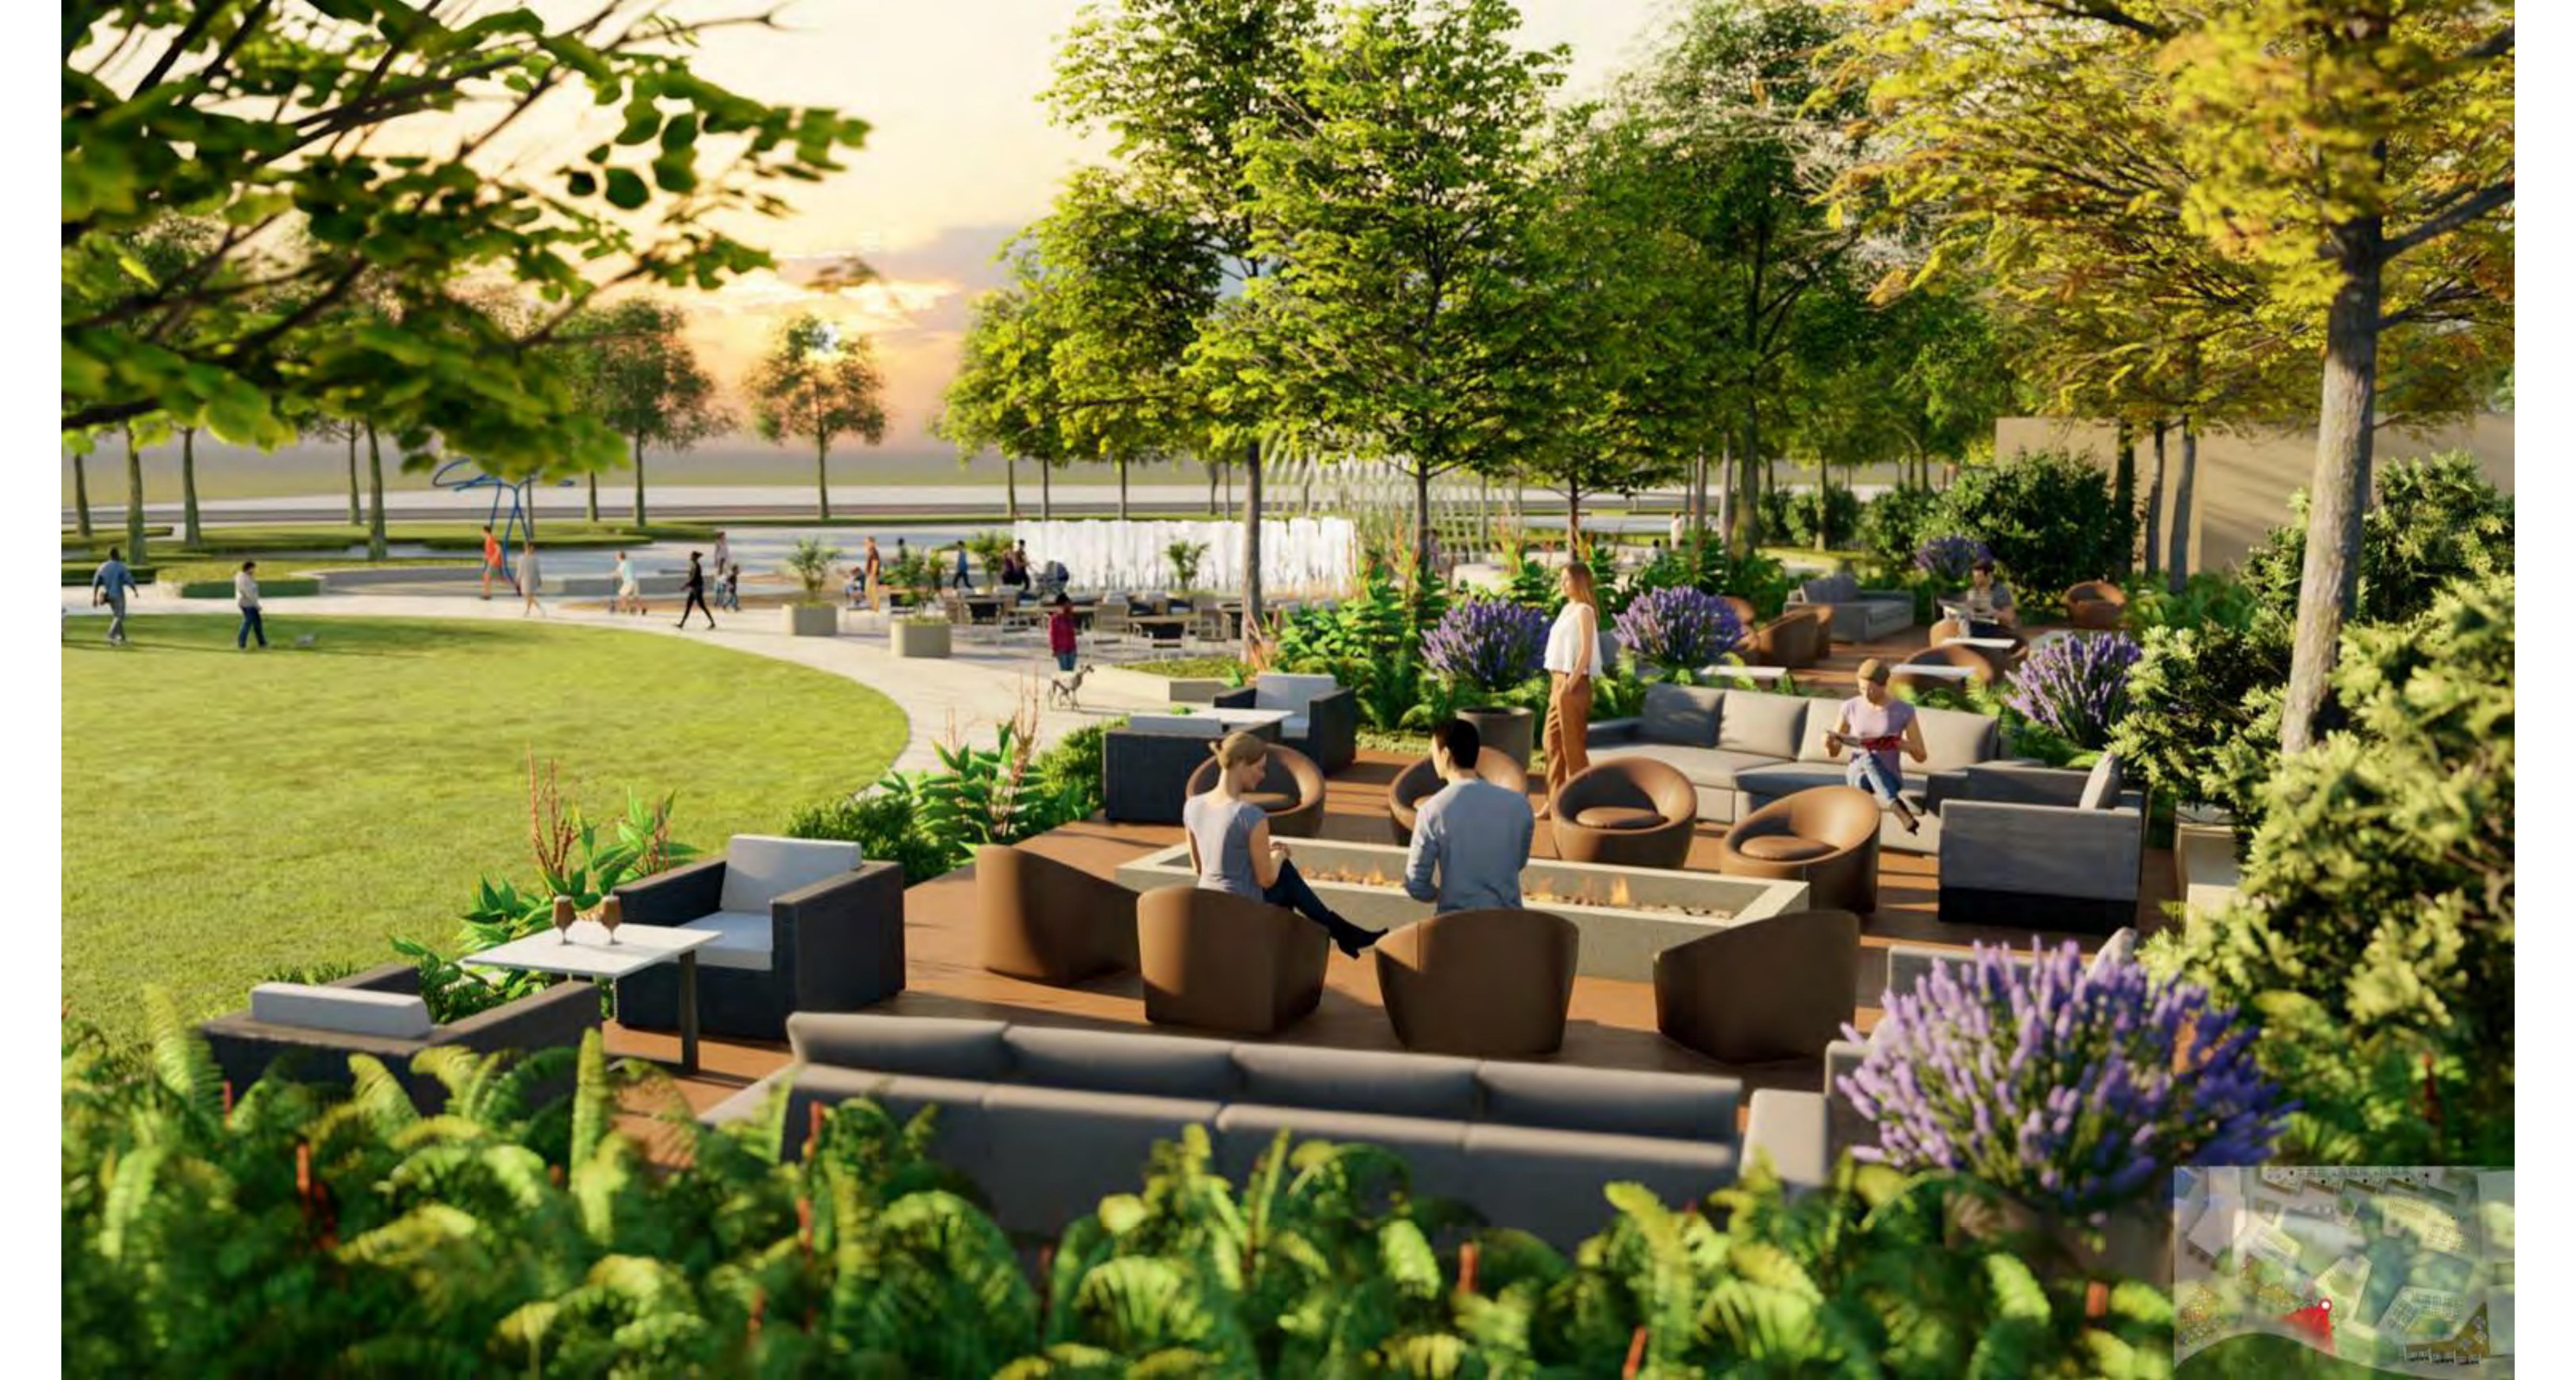

## Masterplan

Developed with Jeff Speck and DPZ, the first 350 acres of Utah City were thoughtfully designed to feature a variety of distinct spaces, including two linear promenades, a downtown core, lakefront living with a reestablished beach and lake-oriented boardwalk, a retail street and several "shared spaces" for both residents and visitors.

#### **GREEN SPACES THROUGHOUT**

- Miles of trails and pedestrian paseo network integrated throughout Utah City
- 5 miles of developed shoreline along Utah Lake
- 12-acre 50 million dollar Promenade Park connecting the train station to Utah Lake