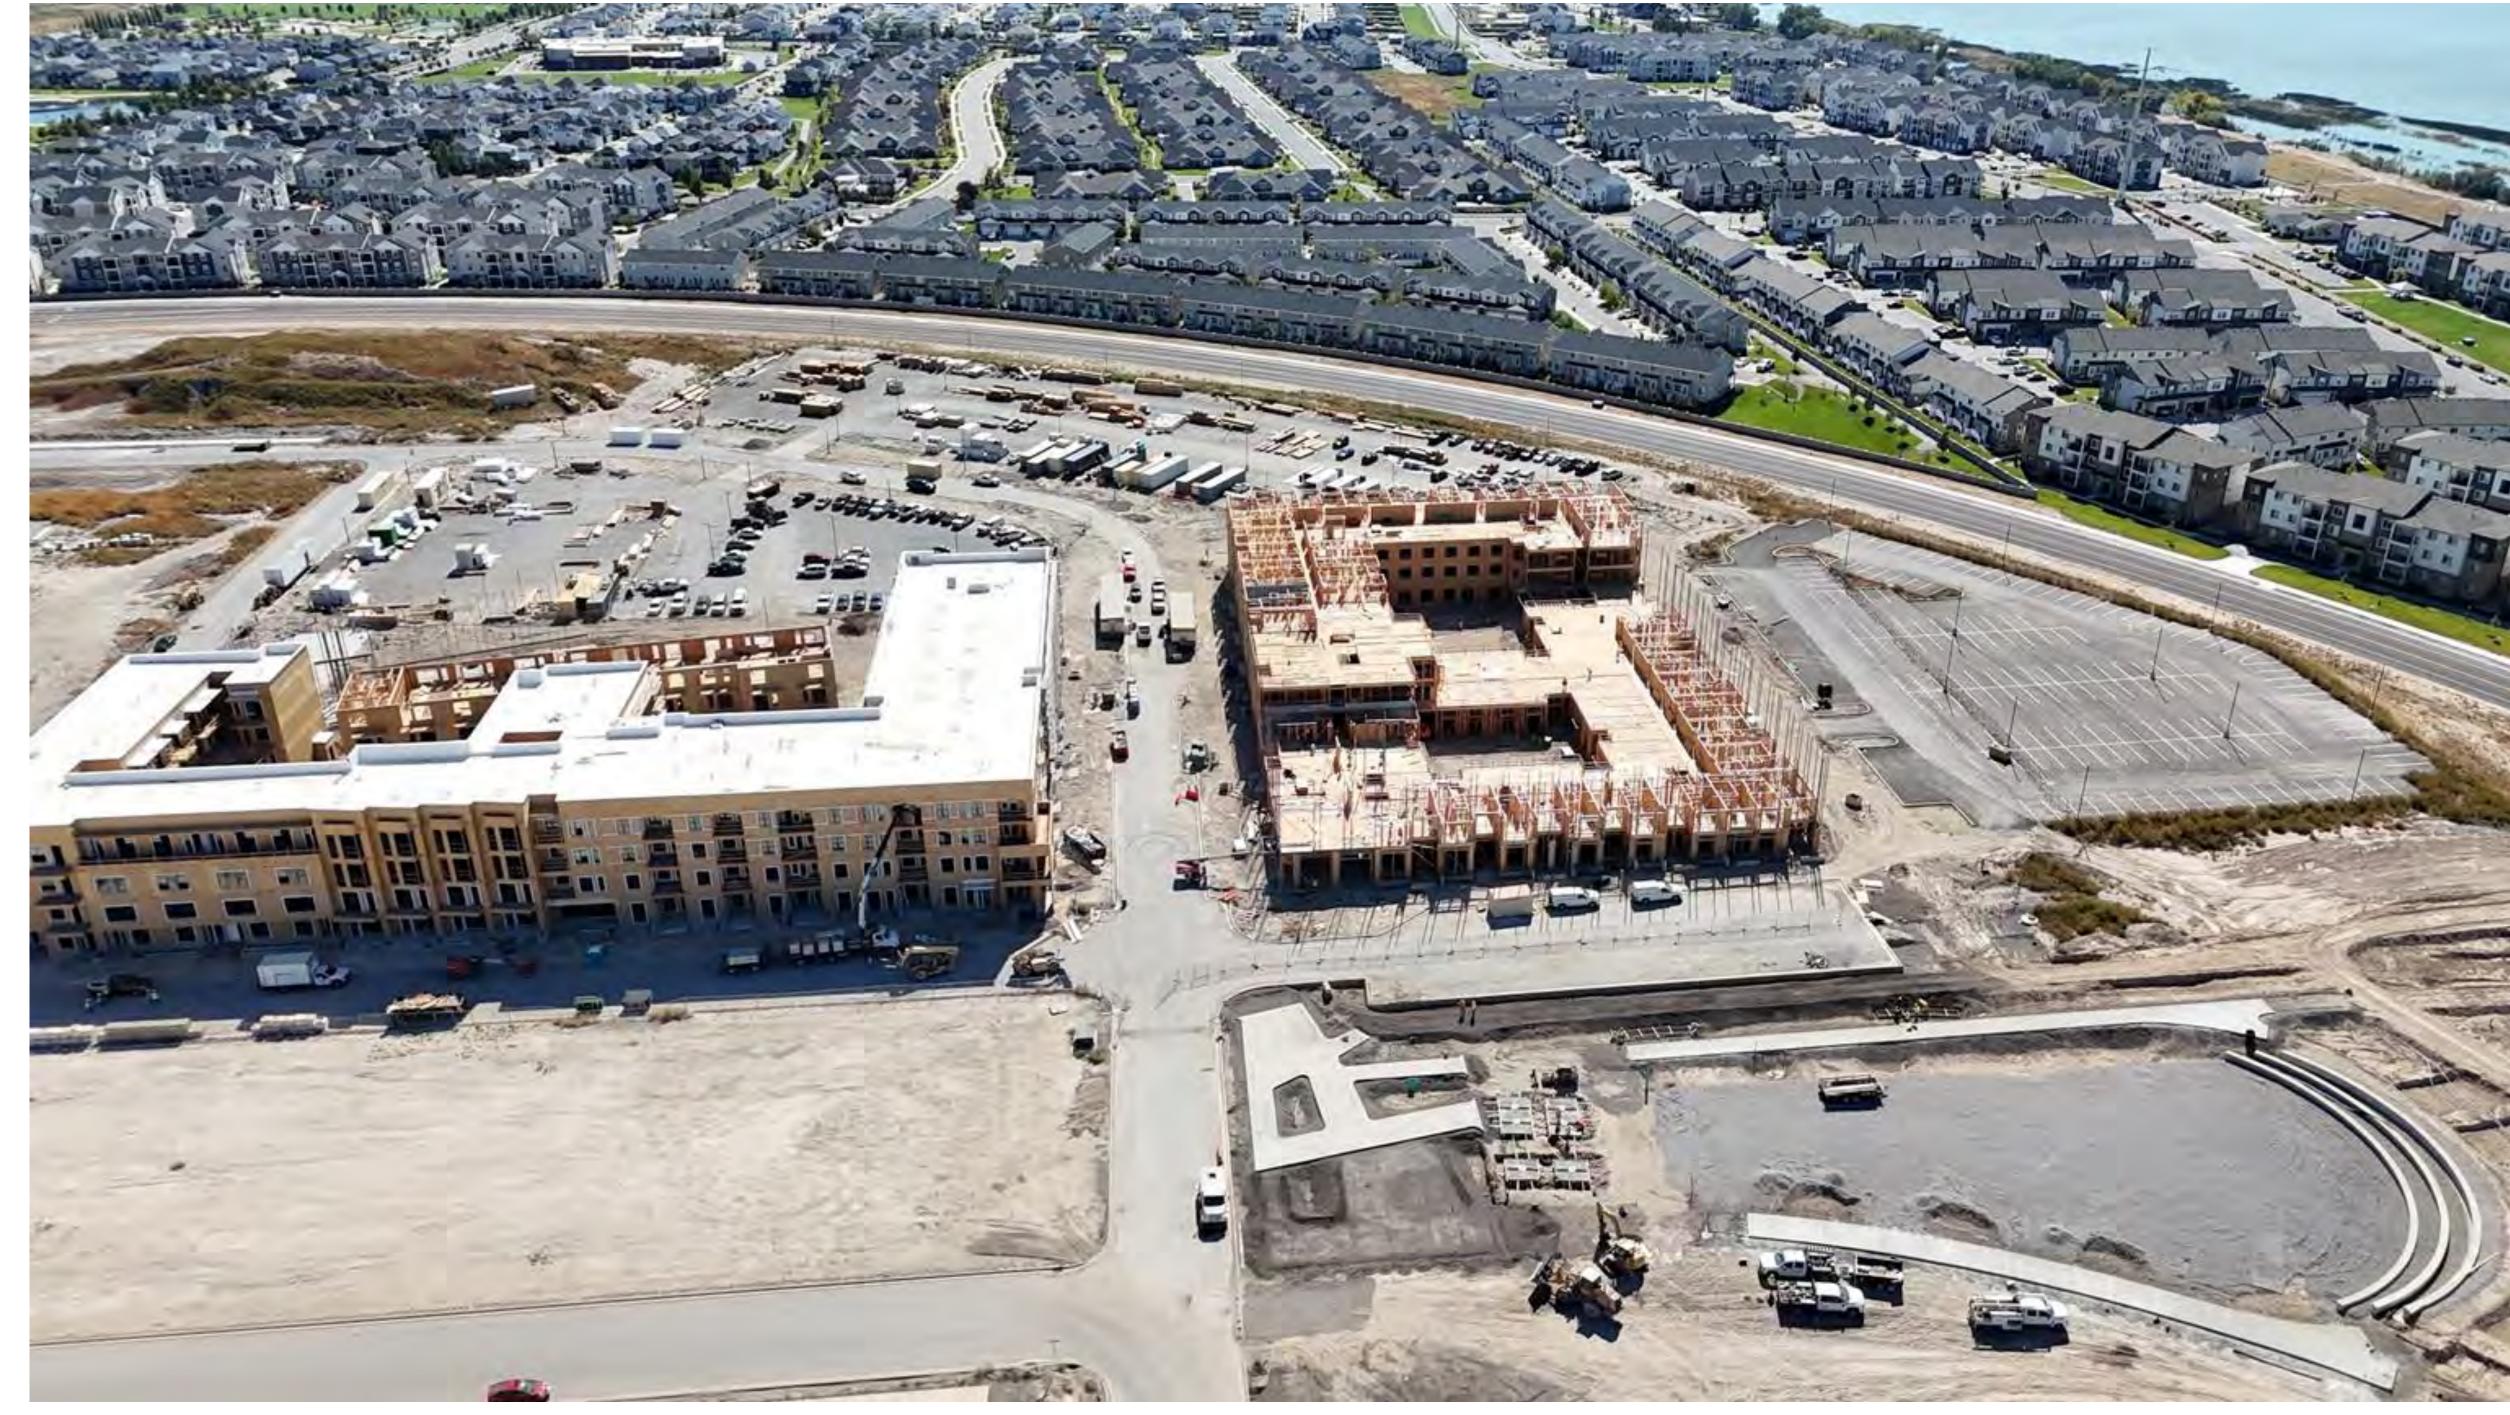

## Masterplan

Developed with Jeff Speck and DPZ, the first 350 acres of Utah City were thoughtfully designed to feature a variety of distinct spaces, including two linear promenades, a downtown core, lakefront living with a reestablished beach and lake-oriented boardwalk, a retail street and several "shared spaces" for both residents and visitors.

## Utah City By the Numbers

Variety in Residential Product Layered with Mixed-Use Retailers

#### Mixed-Use

- 1,600 units (144,000 sqf) of commercial space directly adjacent to the train station
- 10 min. All residential and commercial spaces are within walking distance of the train station
- 17 Million Square Feet of Mixed-Use Space throughout the development