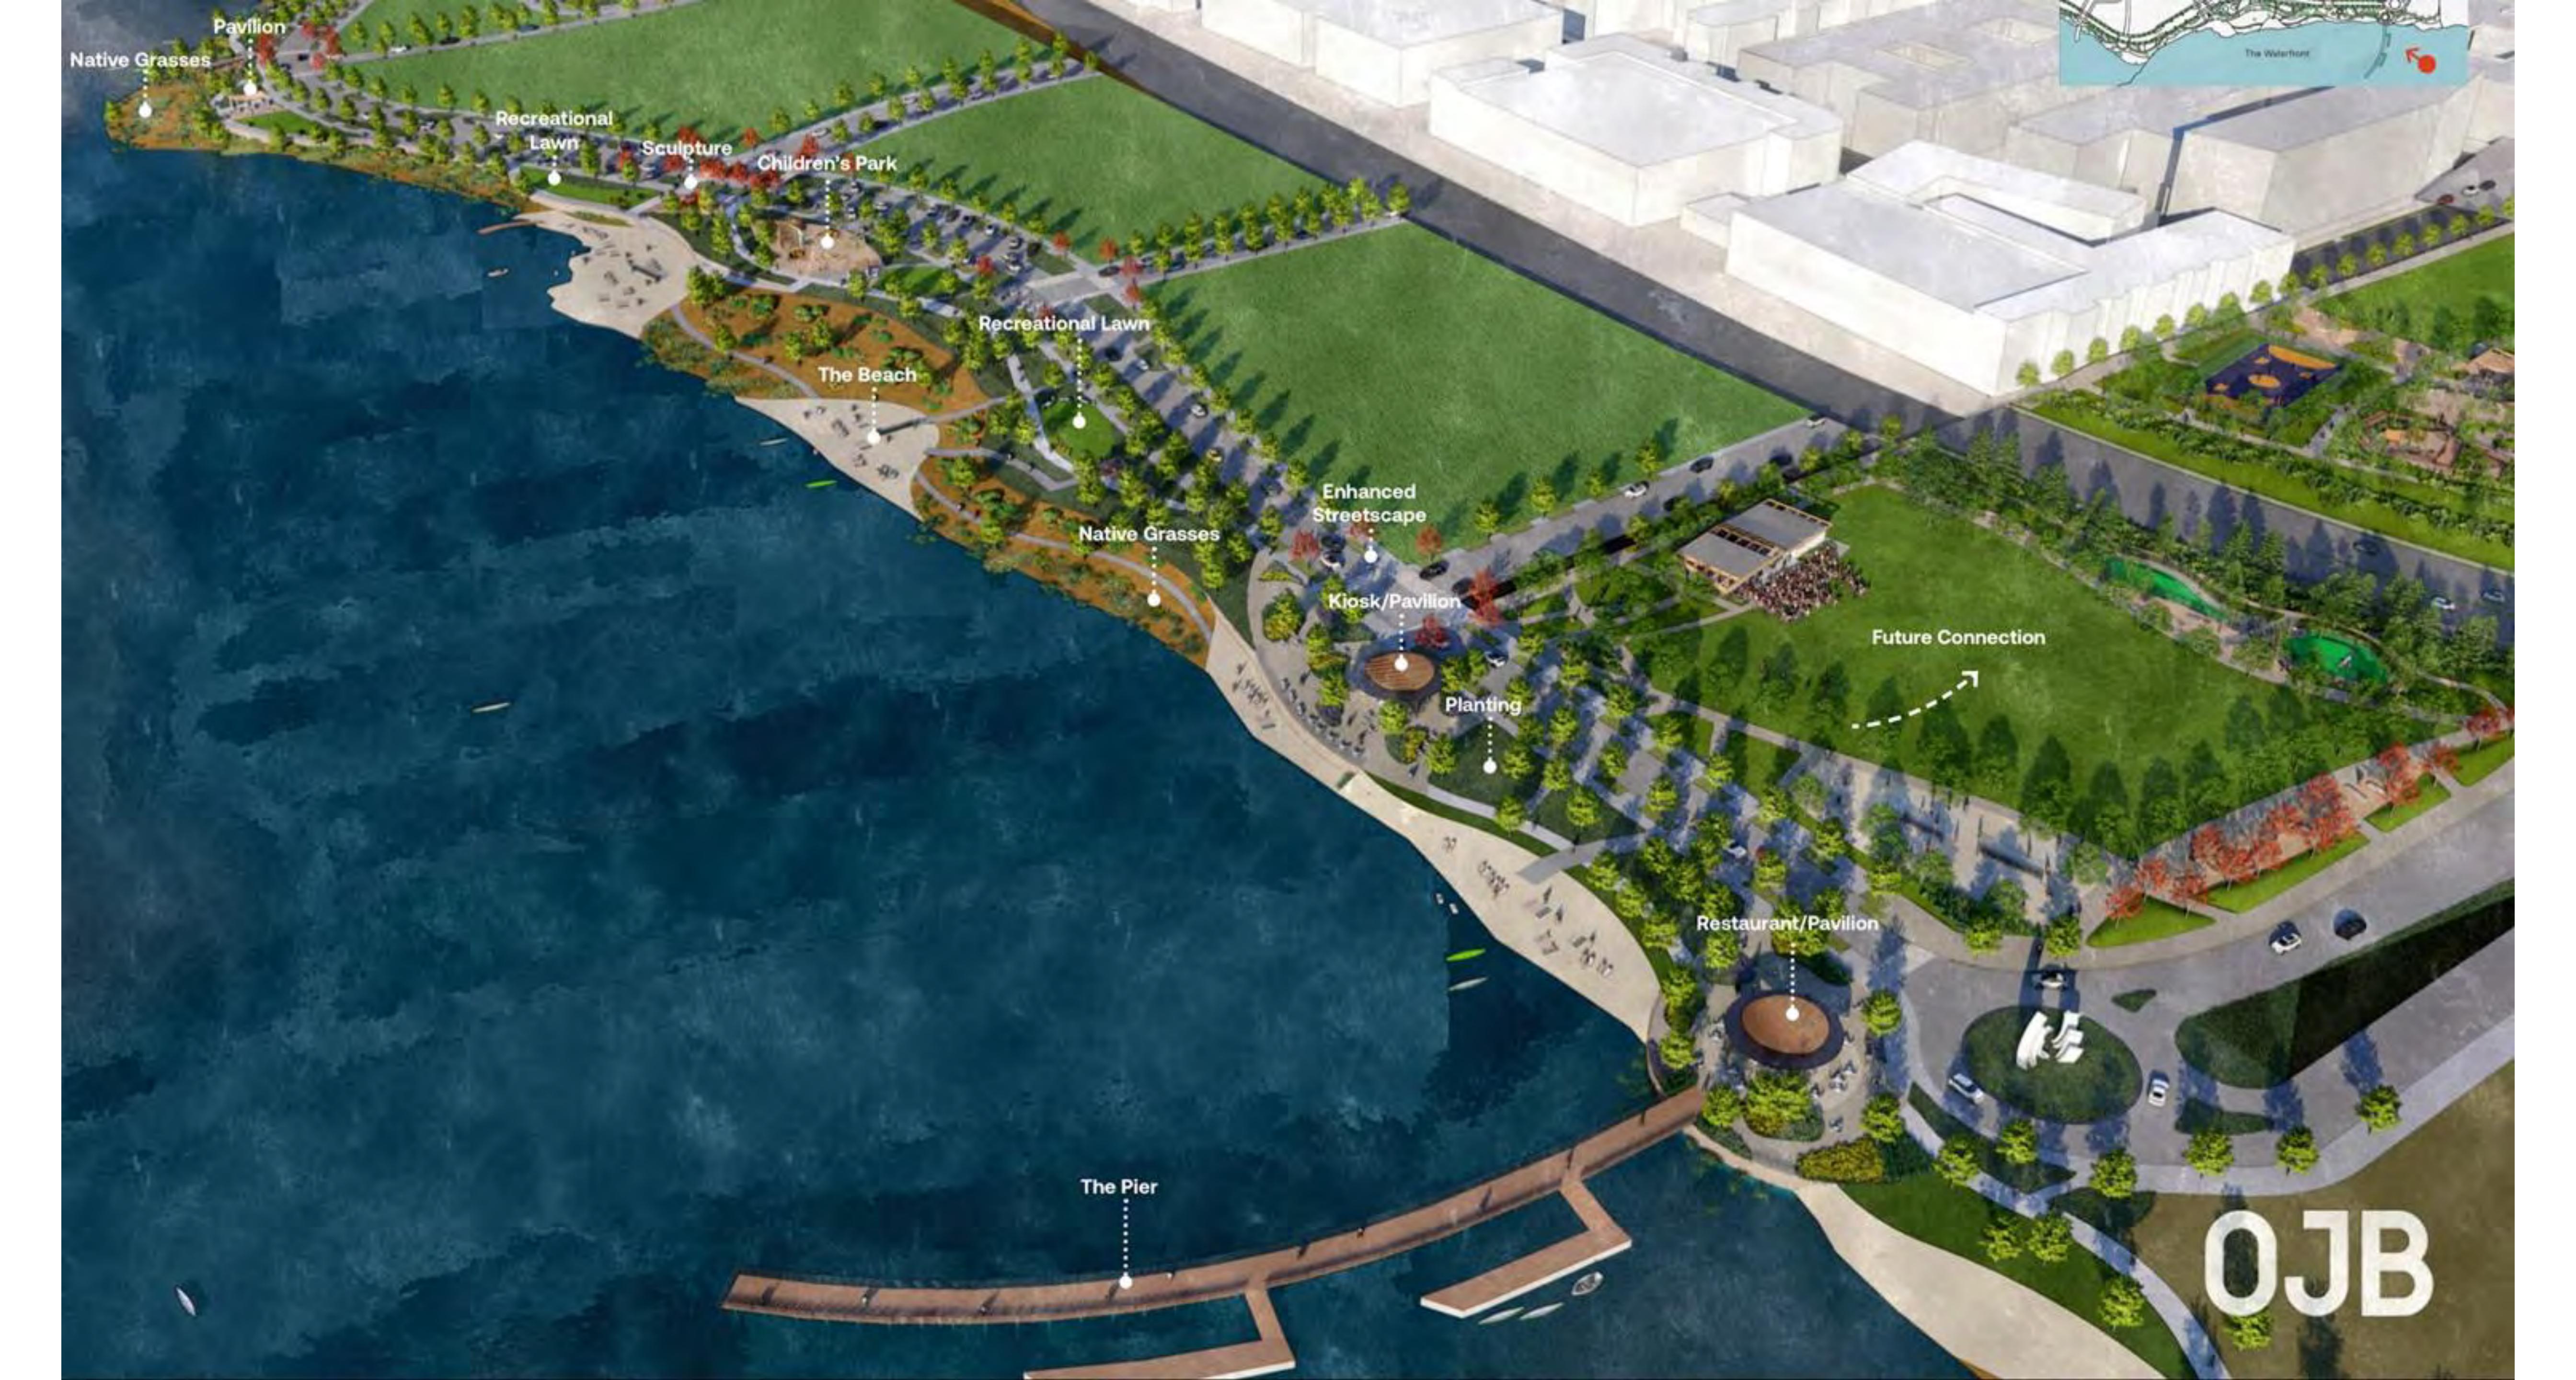

## Masterplan

Developed with Jeff Speck and DPZ, the first 350 acres of Utah City were thoughtfully designed to feature a variety of distinct spaces, including two linear promenades, a downtown core, lakefront living with a reestablished beach and lake-oriented boardwalk, a retail street and several "shared spaces" for both residents and visitors.

50+ ACRES OF PARKS AND PASEOS

#### **GREEN SPACES THROUGHOUT**

- Miles of trails and pedestrian paseo network integrated throughout Utah City
- 5 miles of developed shoreline along Utah Lake
- 12-acre 50 million dollar Promenade Park connecting the train station to Utah Lake