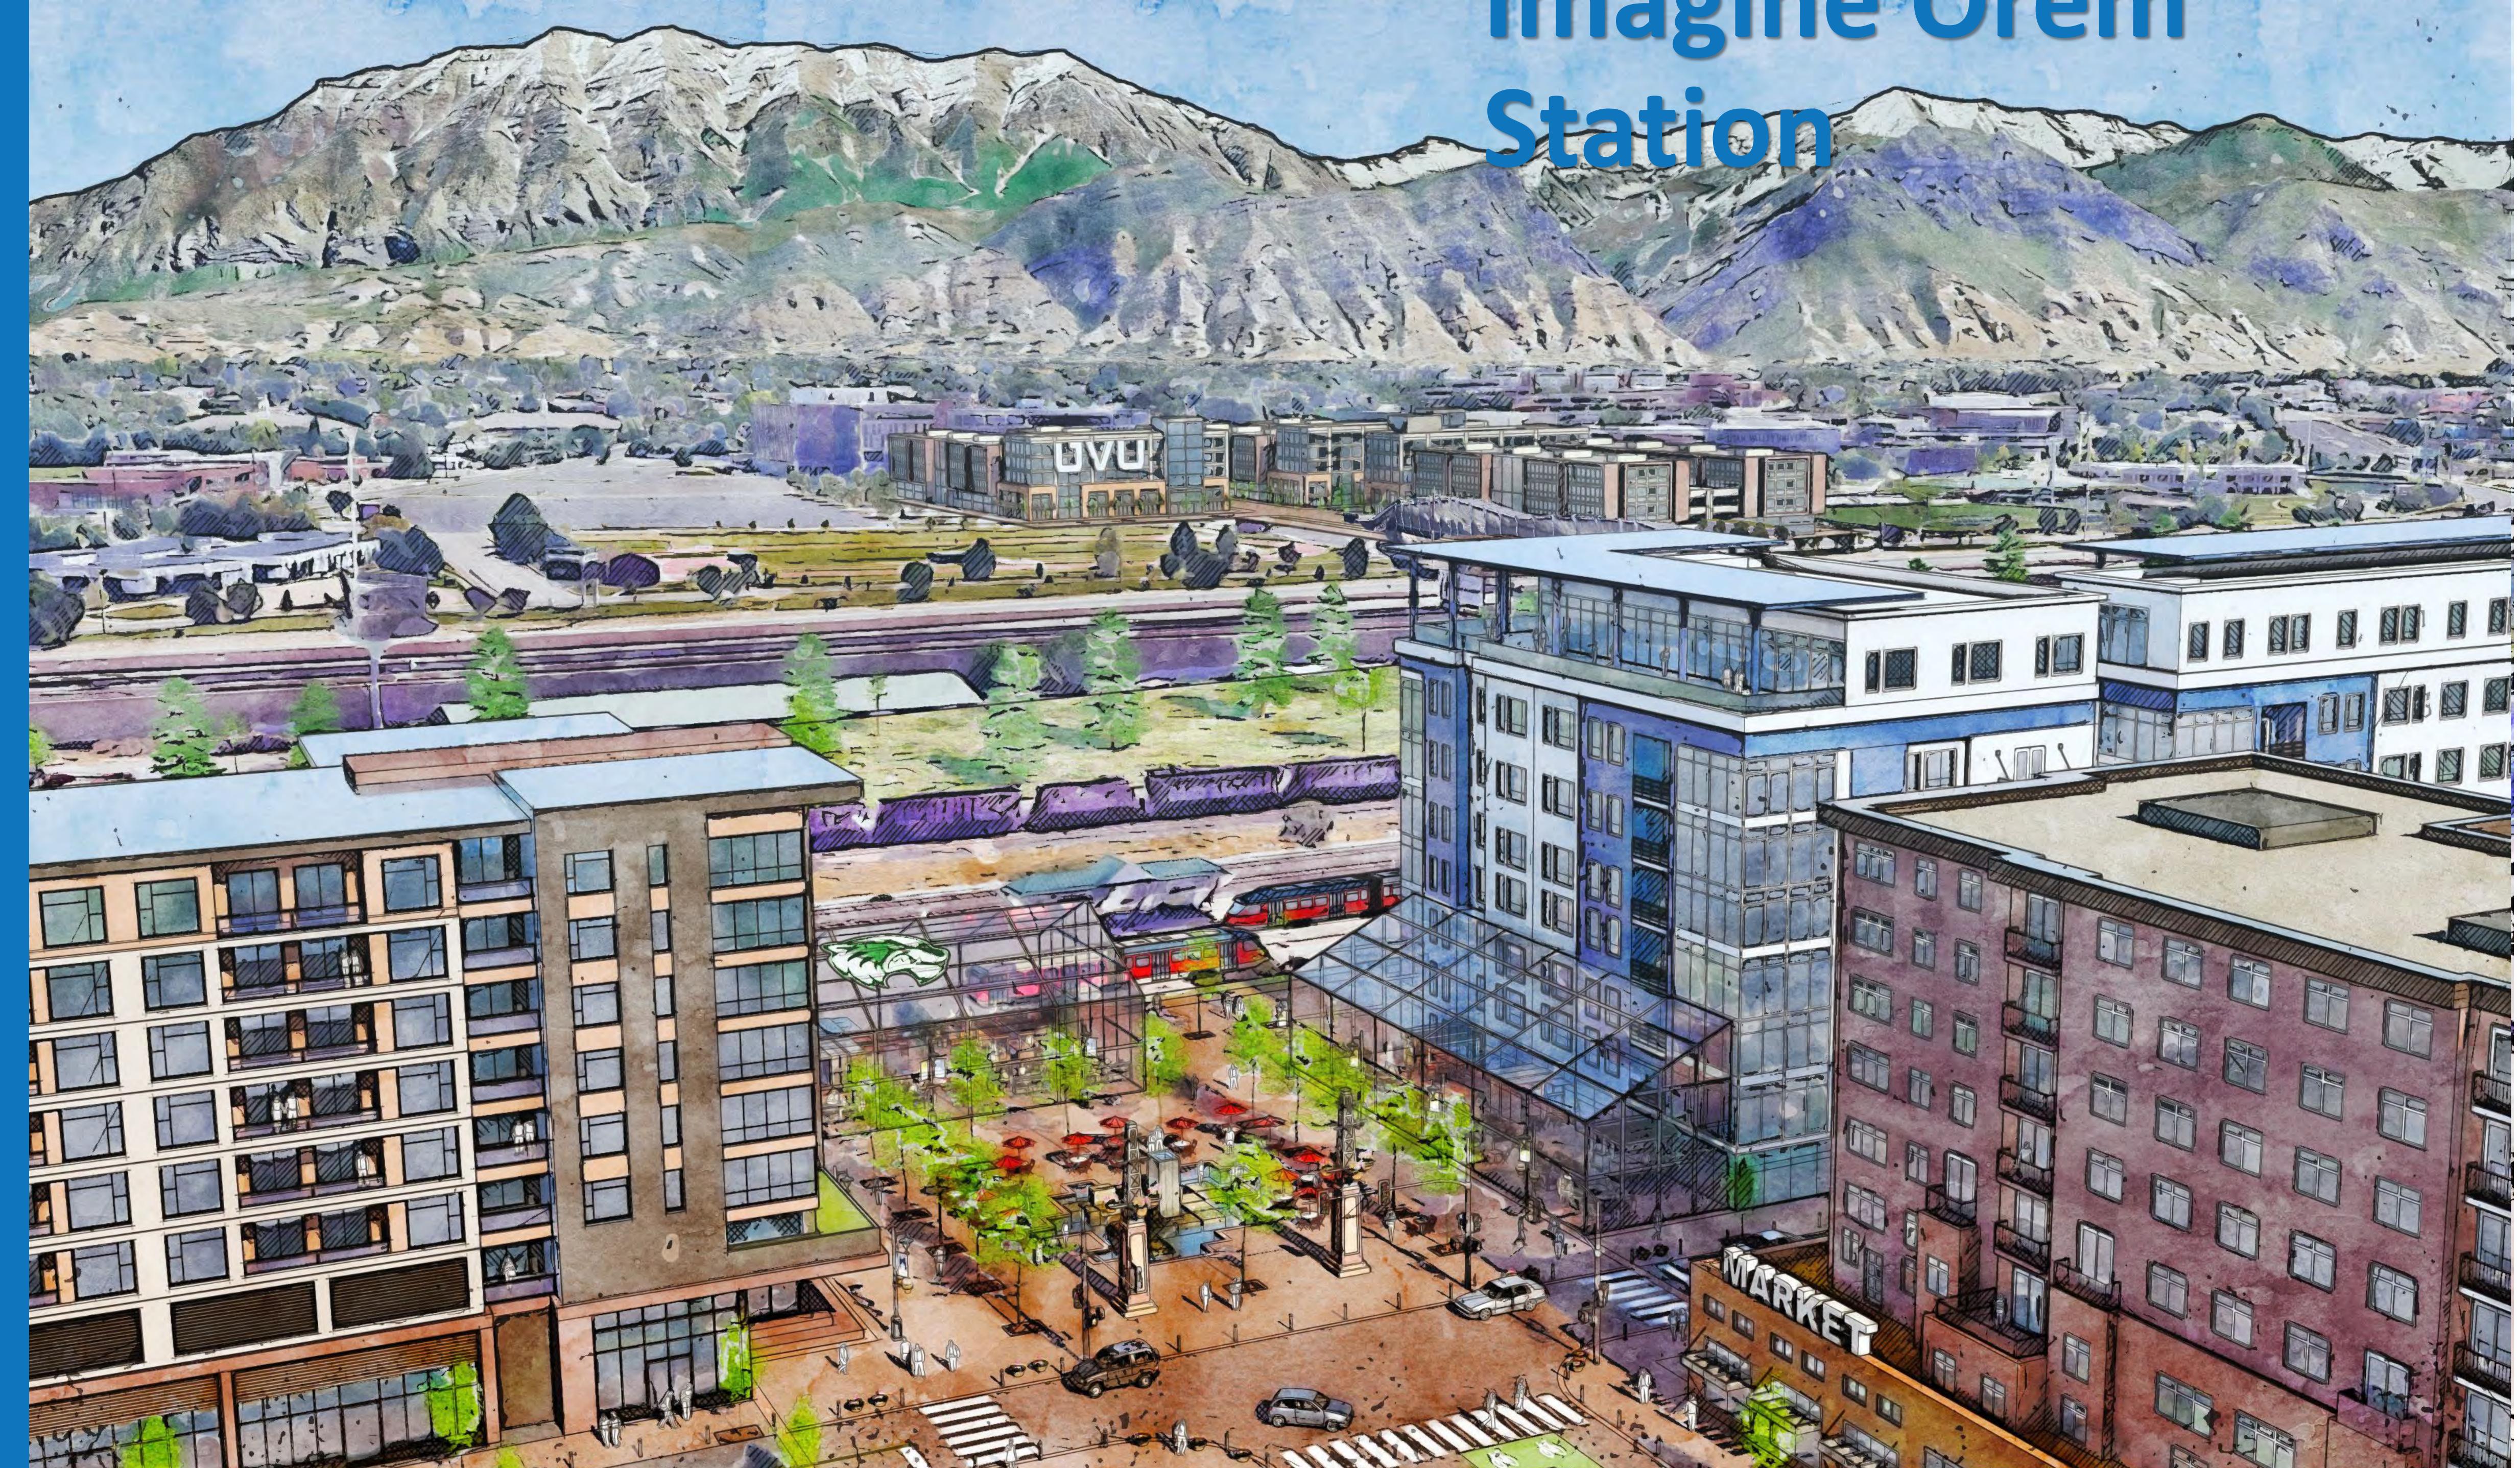

public viewshed, not physically accessible

Orem Station is an urban neighborhood that supports Orem residents, UVU students, and commuters who are living, working, playing, learning, and traveling in the area. It's a friendly place to call home, an innovative educational and vocational hub, a launch pad for workdays and school days, and a place to gather and enjoy time with friends, family, classmates, and coworkers.