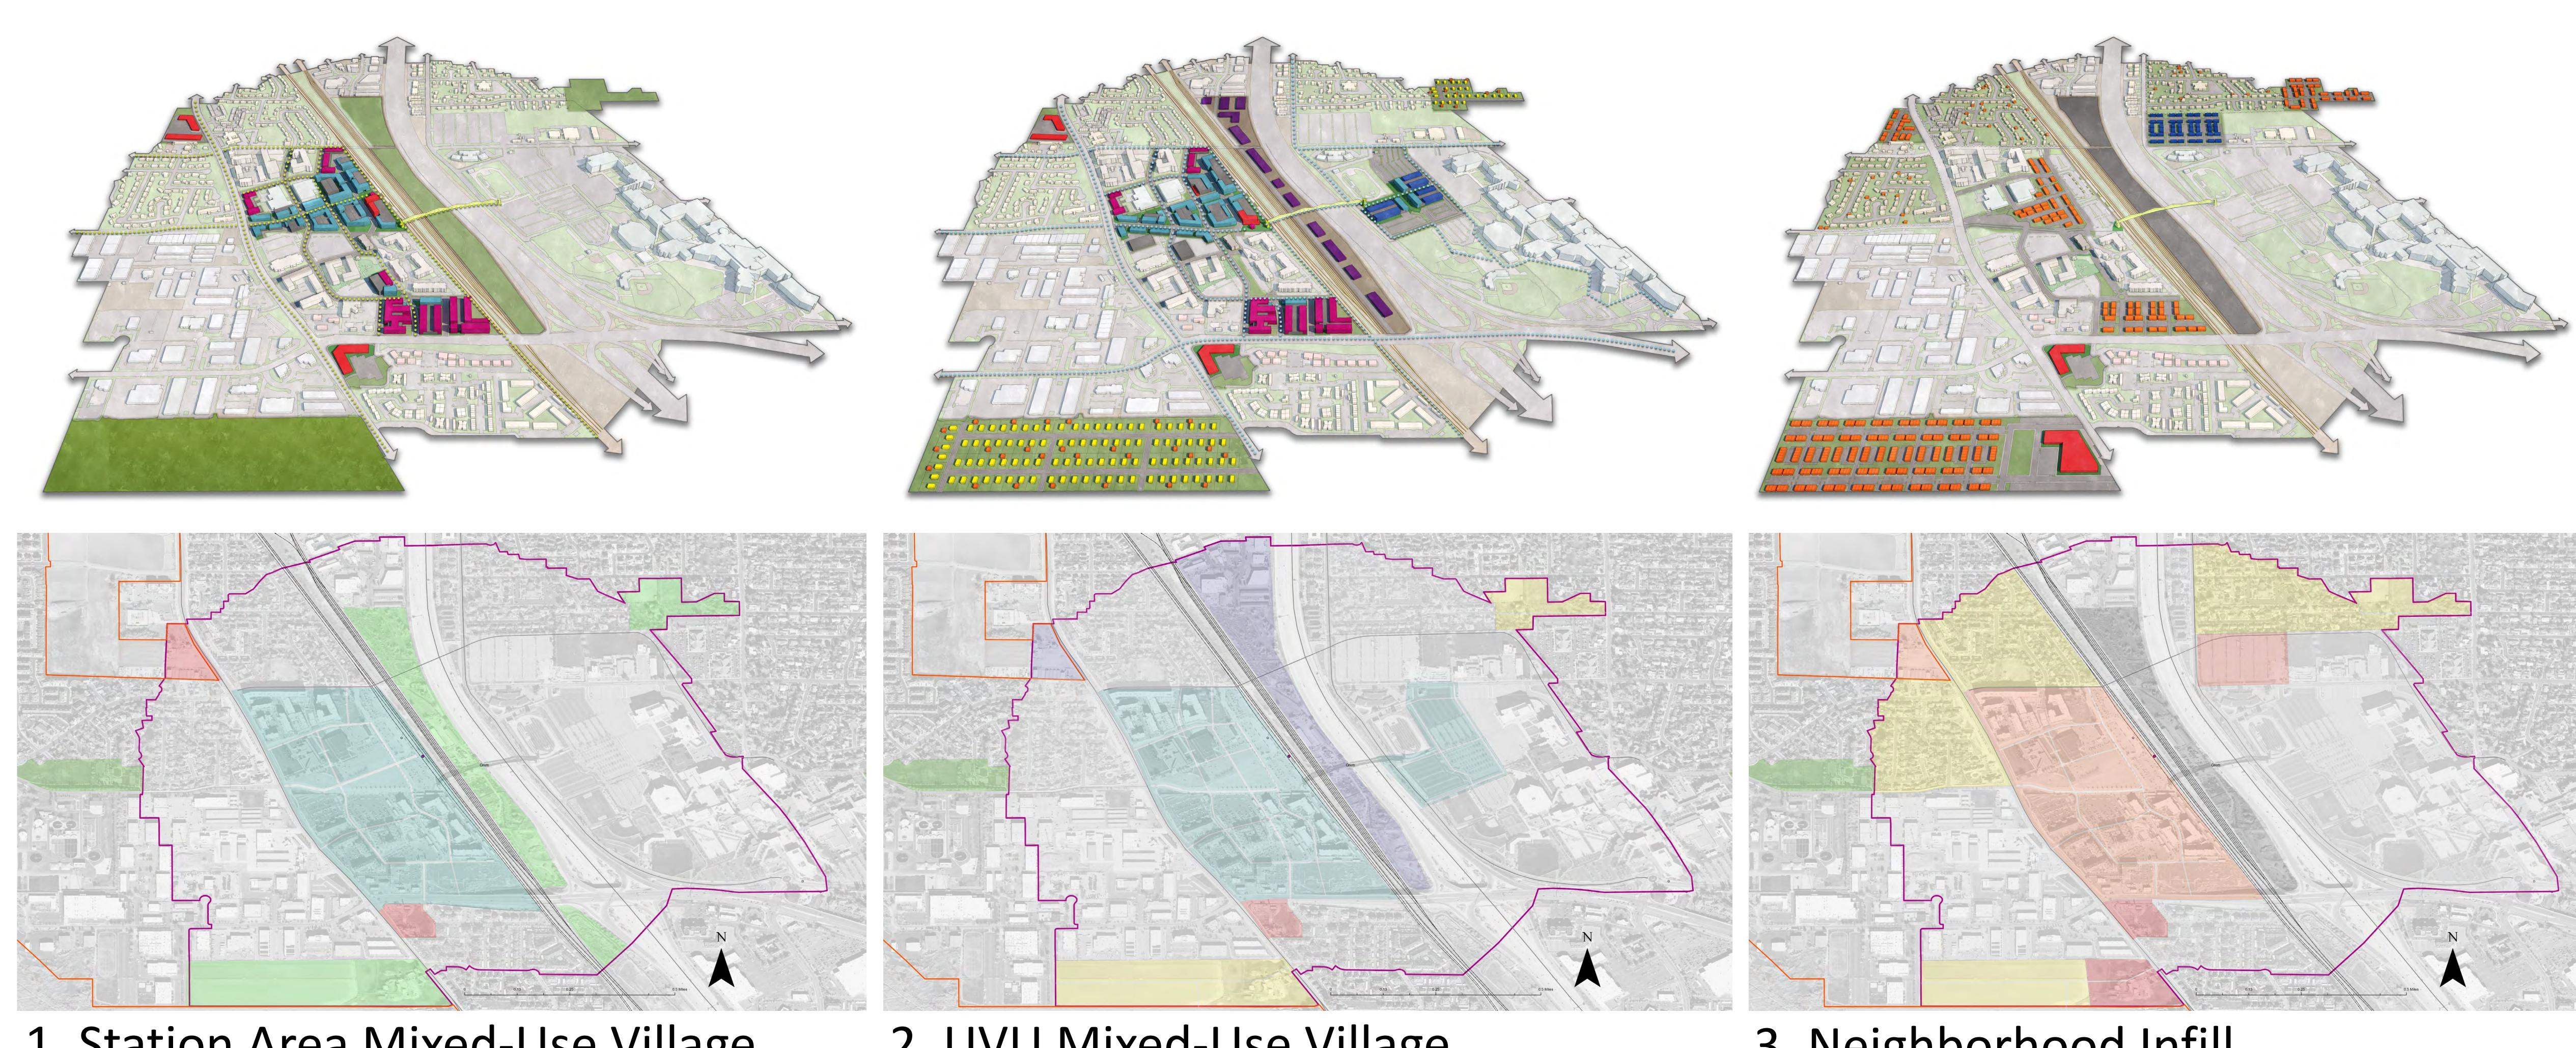

## Orem Station Area Scenarios

1. Station Area Mixed-Use Village

2. UVU Mixed-Use Village

3. Neighborhood Infill