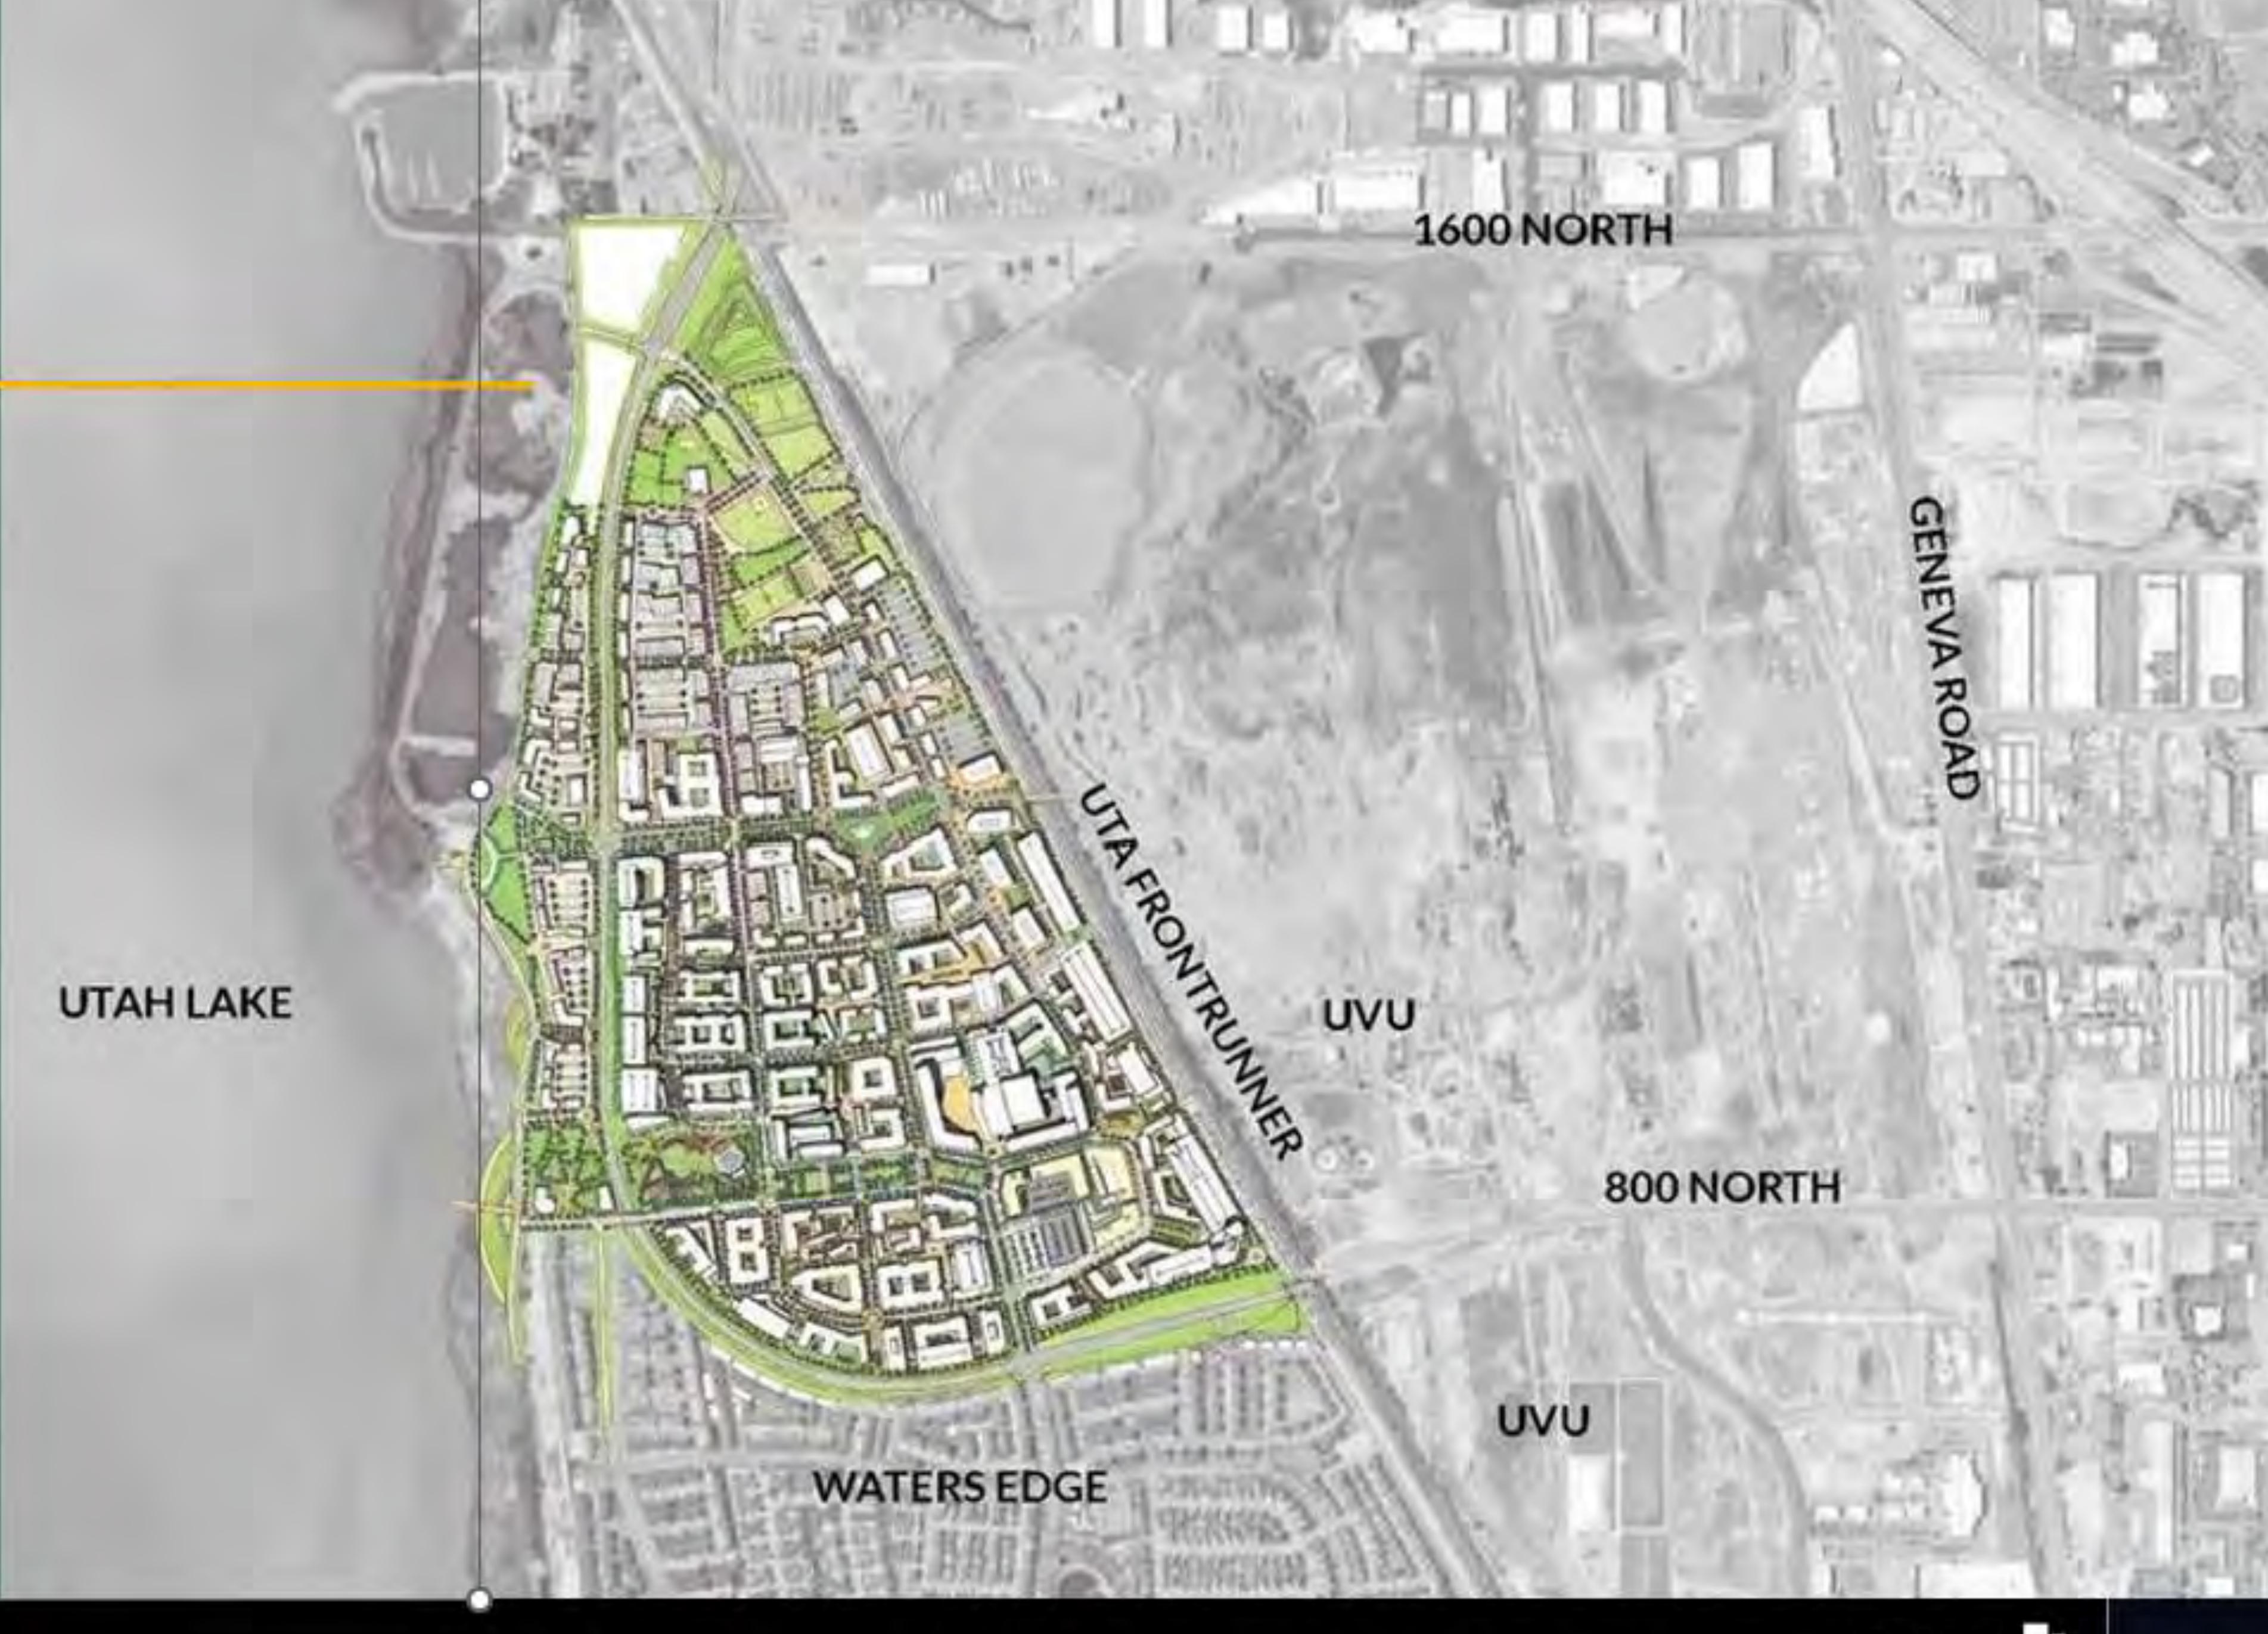

## Masterplan

Developed with Jeff Speck and DPZ, the first 350 acres of Utah City were thoughtfully designed to feature a variety of distinct spaces, including two linear promenades, a downtown core, lakefront living with a reestablished beach and lake-oriented boardwalk, a retail street and several "shared spaces" for both residents and visitors.

#### LOCATED ON I-15 CORRIDOR

Utah City is easily accessible off of I-15 from three interstate exits, 1600 N, 800 N and Center Street.

## FRONTRUNNER RAIL STATION

A new UTA FrontRunner station opened in 2022 that connects to Salt Lake City, Ogden, Provo and beyond.