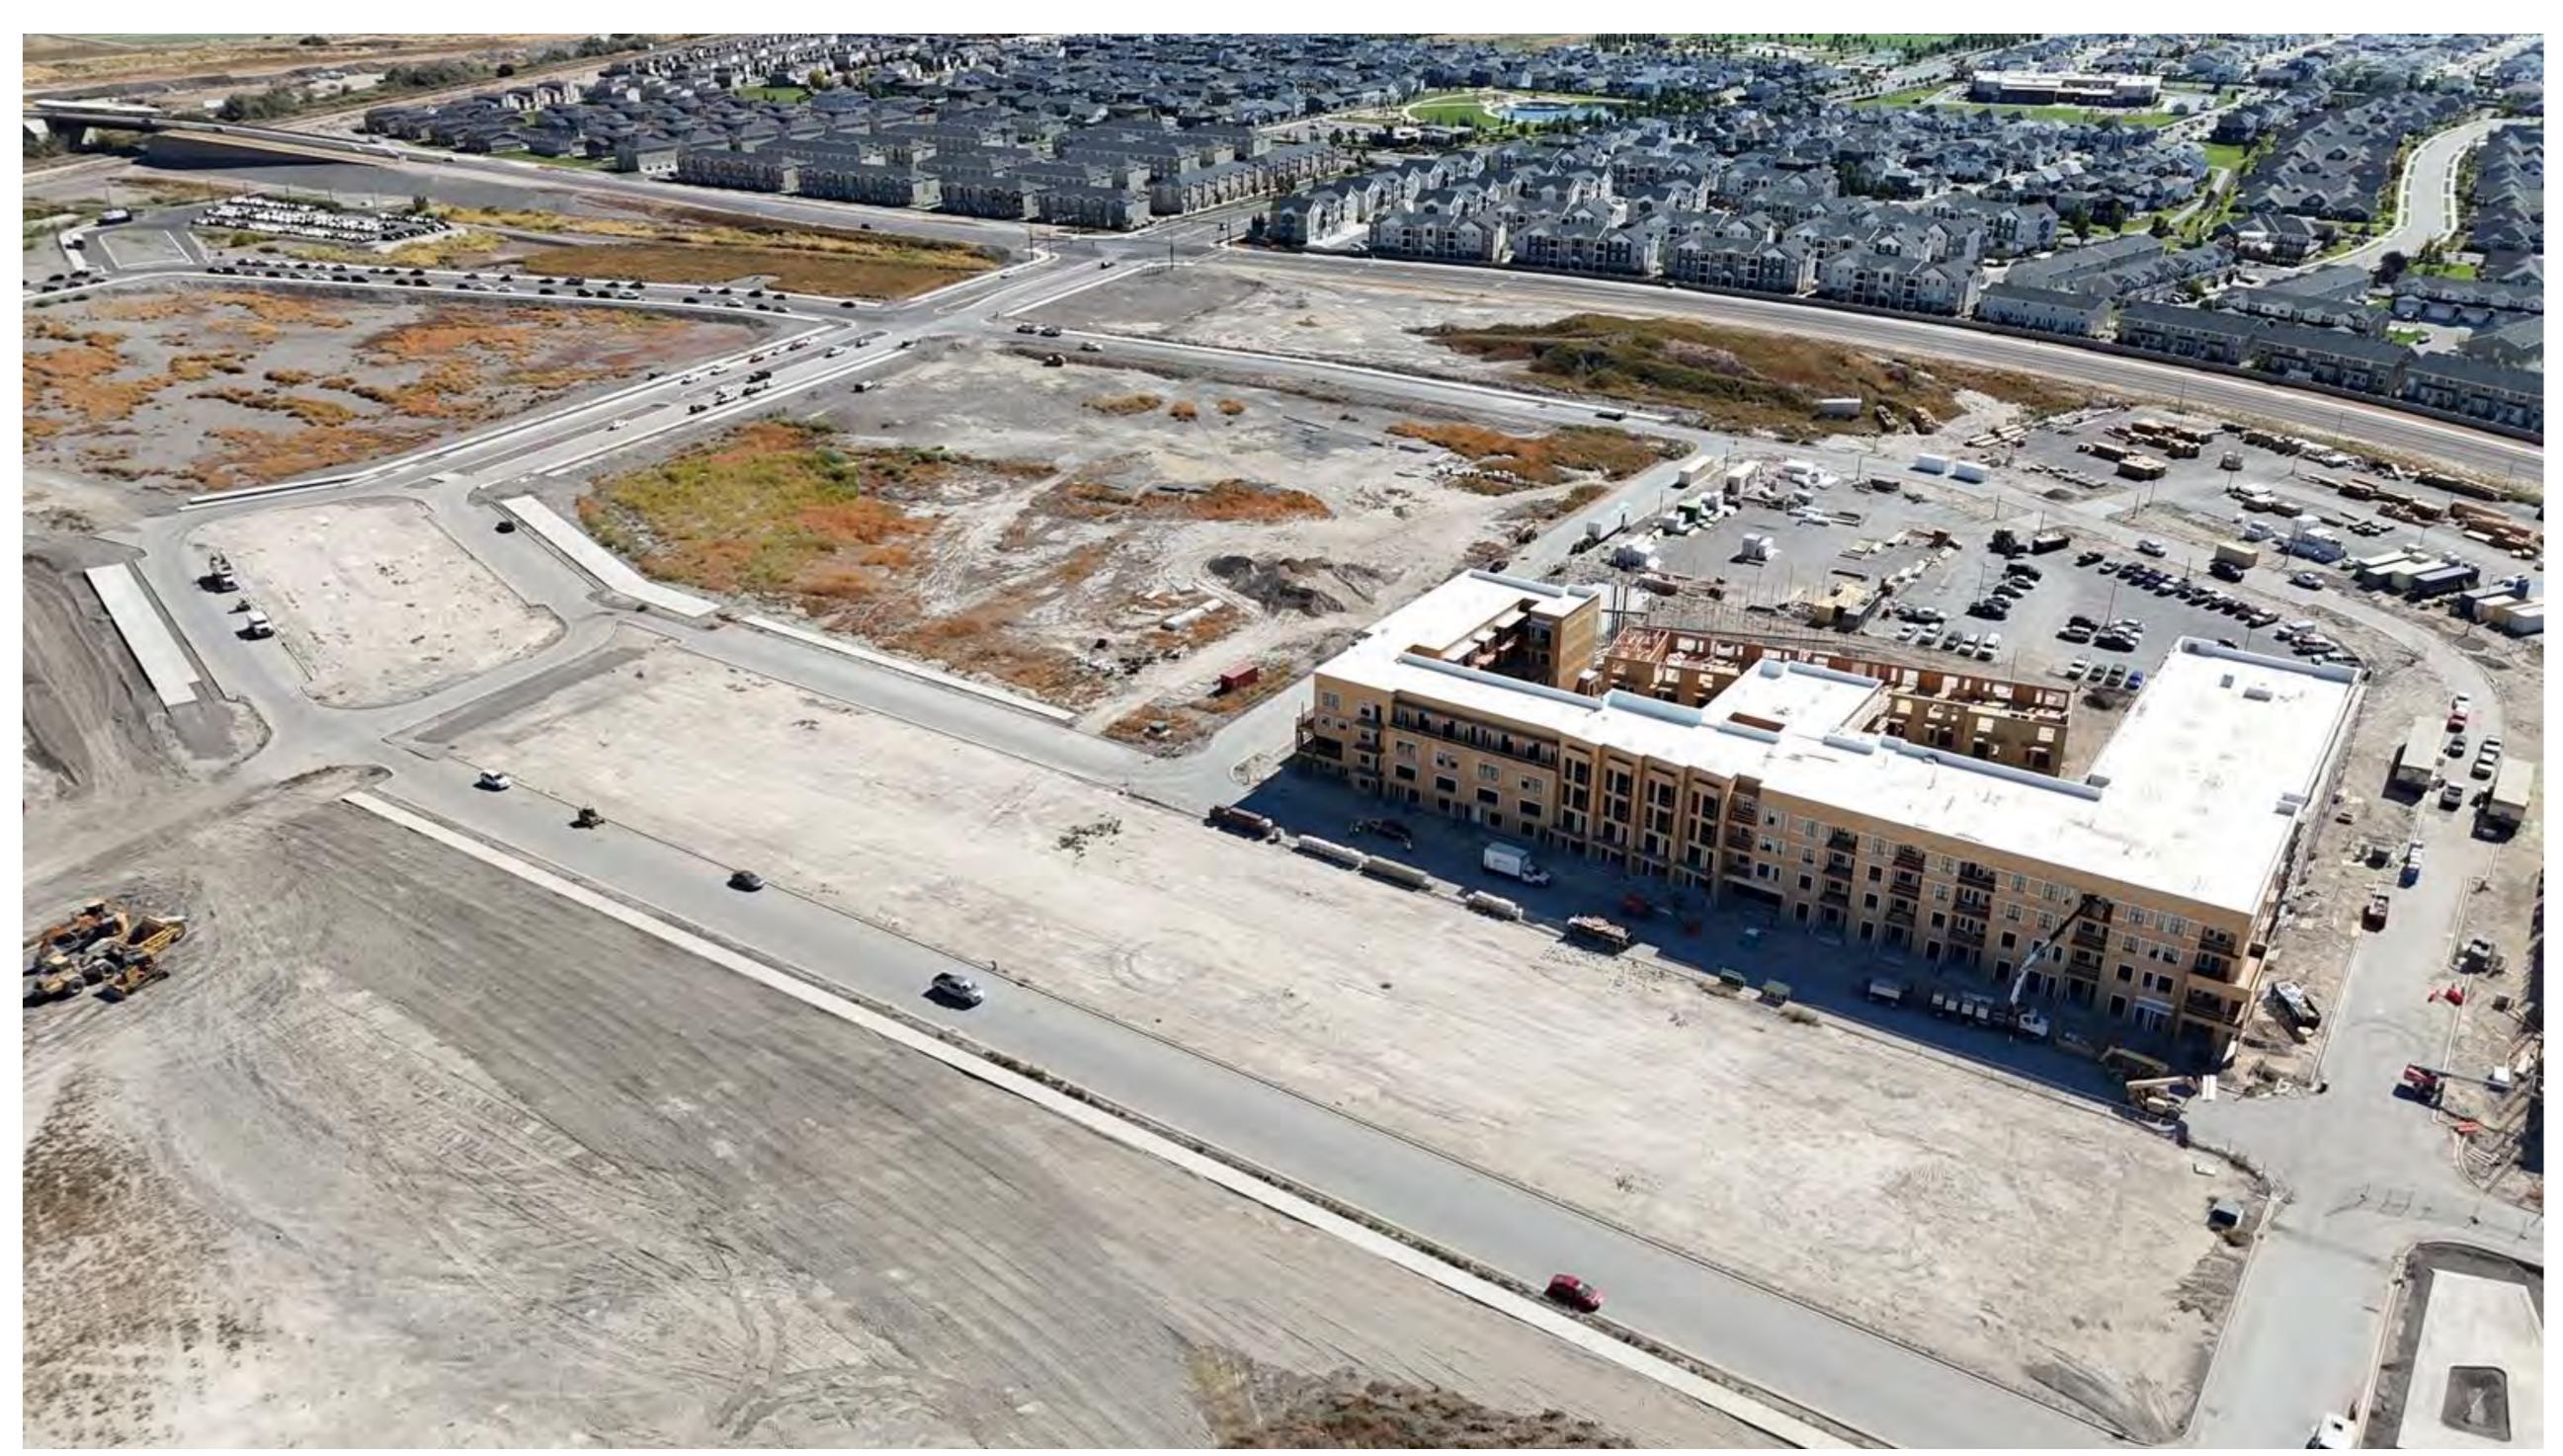

## Masterplan

Developed with Jeff Speck and DPZ, the first 350 acres of Utah City were thoughtfully designed to feature a variety of distinct spaces, including two linear promenades, a downtown core, lakefront living with a reestablished beach and lake-oriented boardwalk, a retail street and several "shared spaces" for both residents and visitors.

## Utah City By the Numbers

Variety in Residential Product Layered with Mixed-Use Retailers

#### Mixed-Use

- 1,600 units (144,000 sqf) of commercial space directly adjacent to the train station
- 10 min. All residential and commercial spaces are within walking distance of the train station
- 17 Million Square Feet of Mixed-Use Space throughout the development