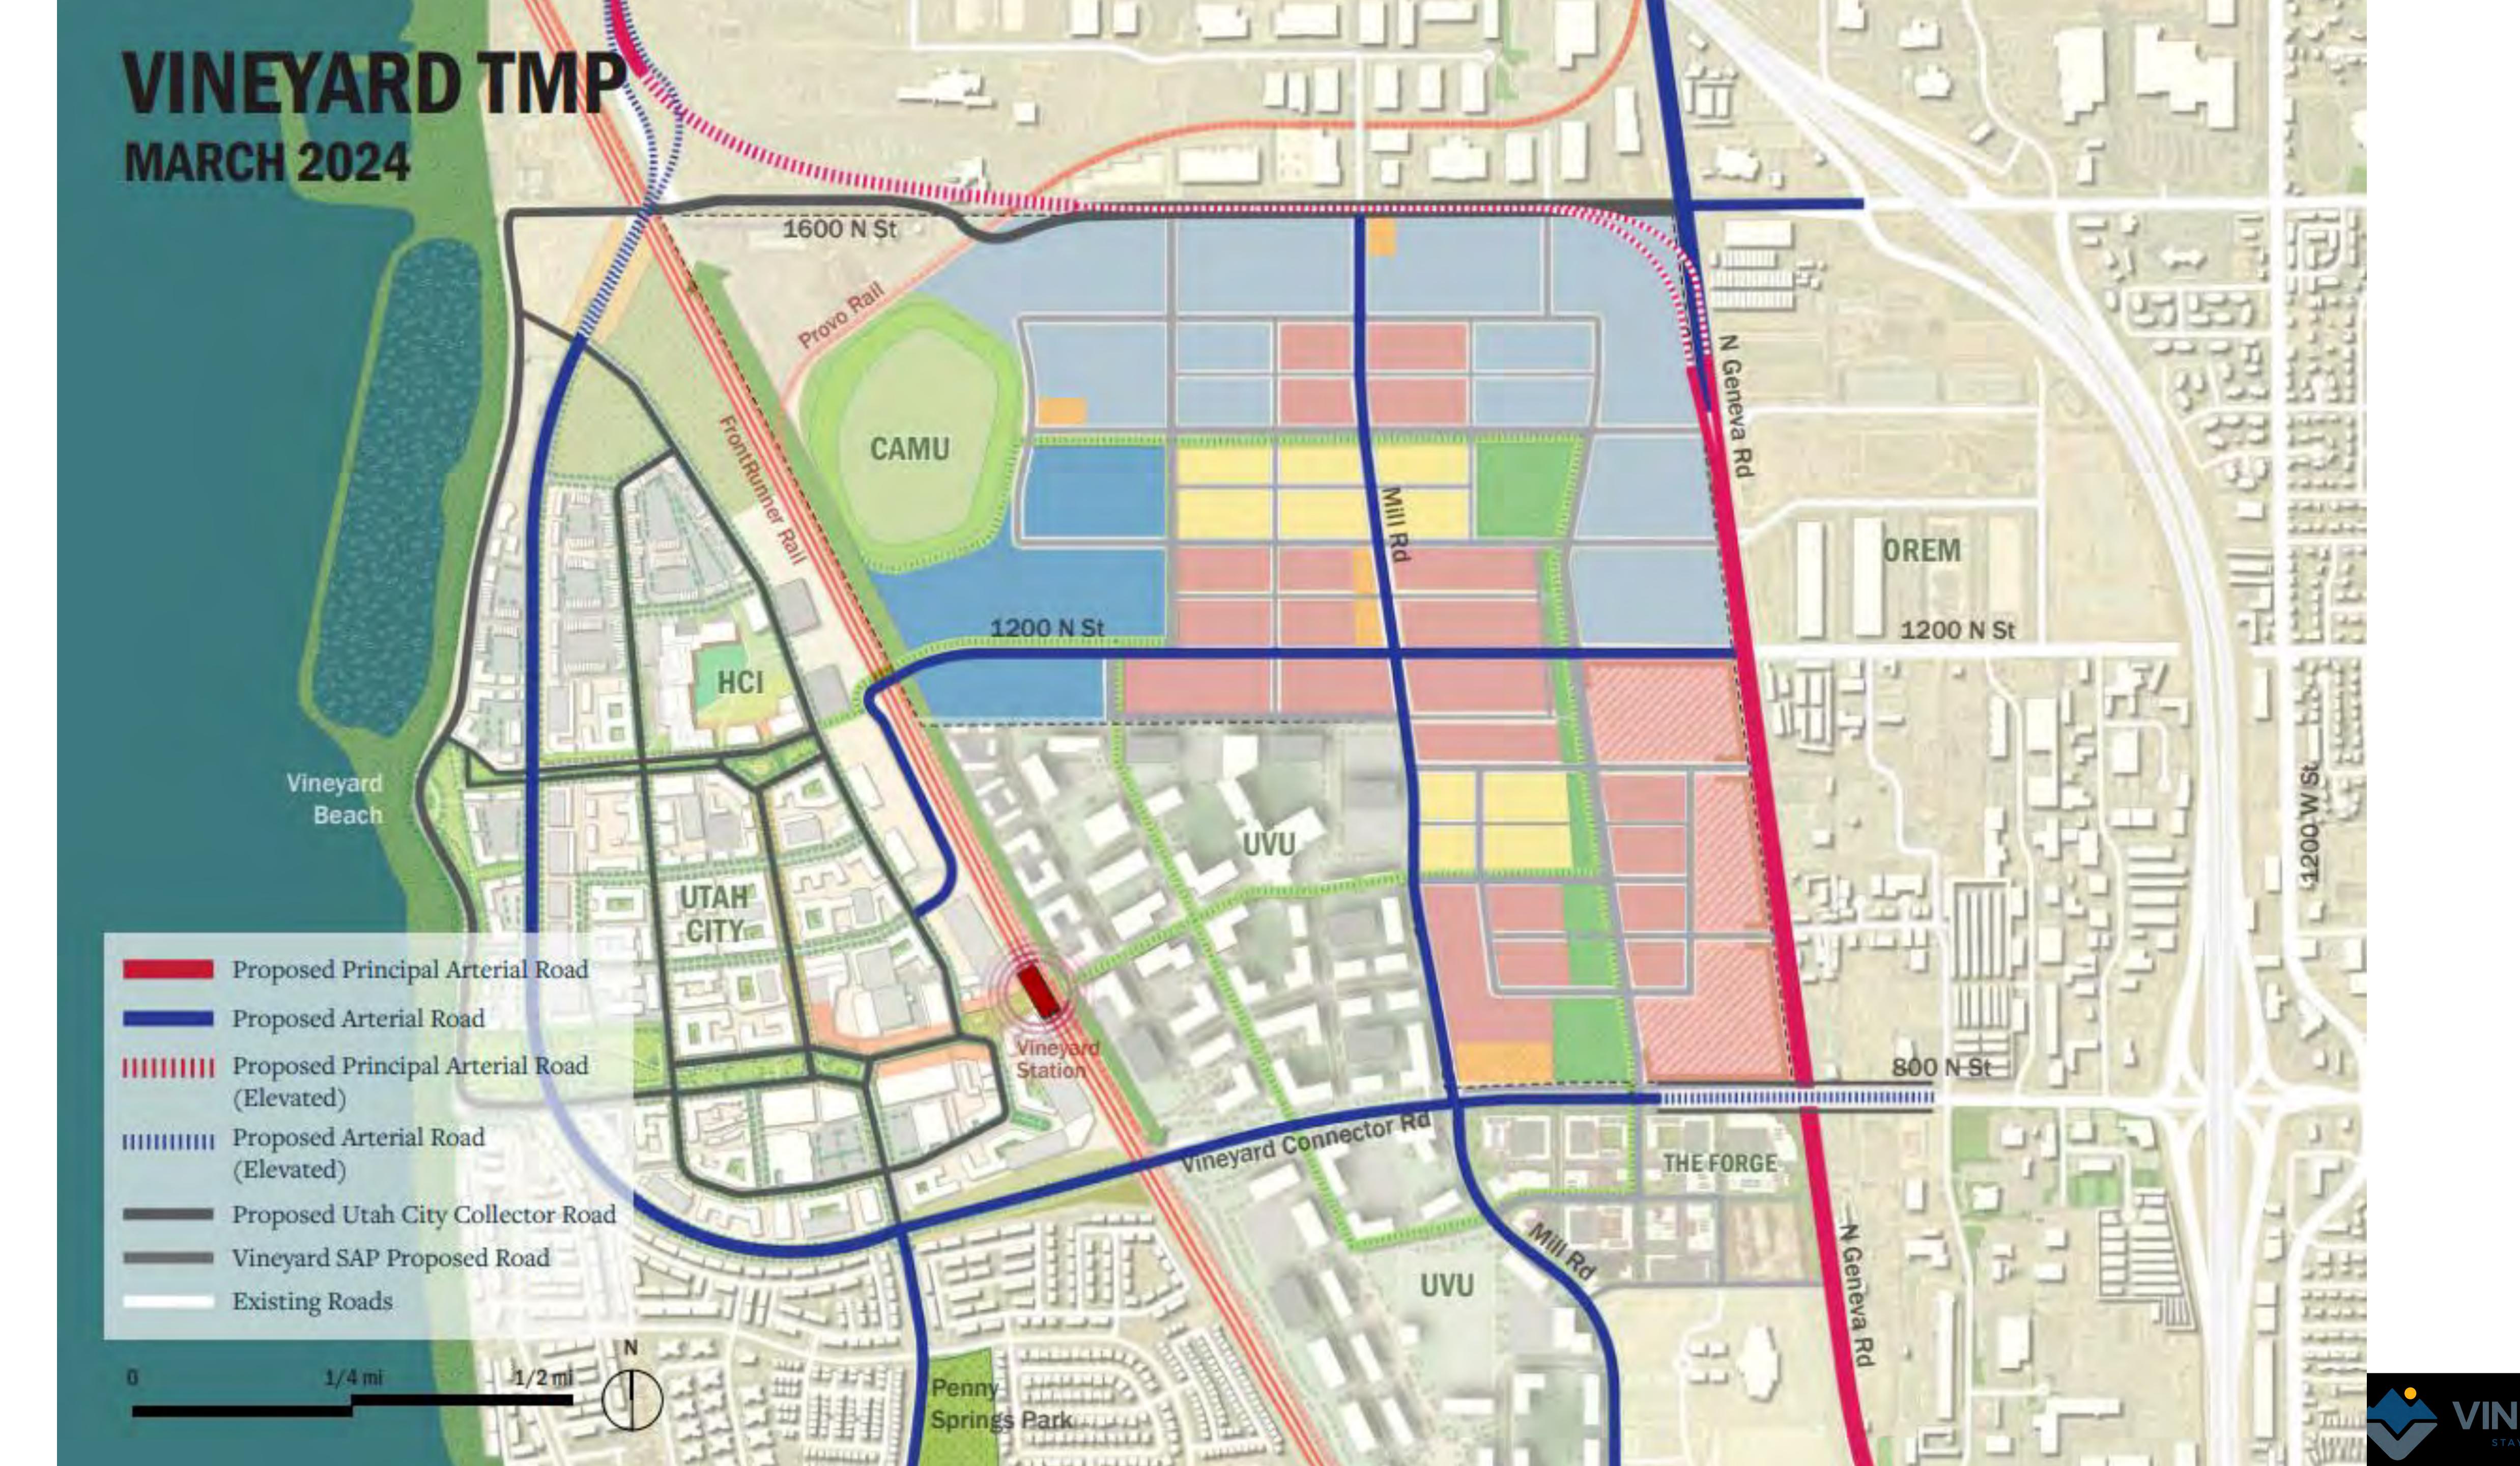

public viewshed, not physically accessible

Orem Station is an urban neighborhood that supports Orem residents, UVU students, and commuters who are living, working, playing, learning, and traveling in the area. It's a friendly place to call home, an innovative educational and vocational hub, a launch pad for workdays and school days, and a place to gather and enjoy time with friends, family, classmates, and coworkers.