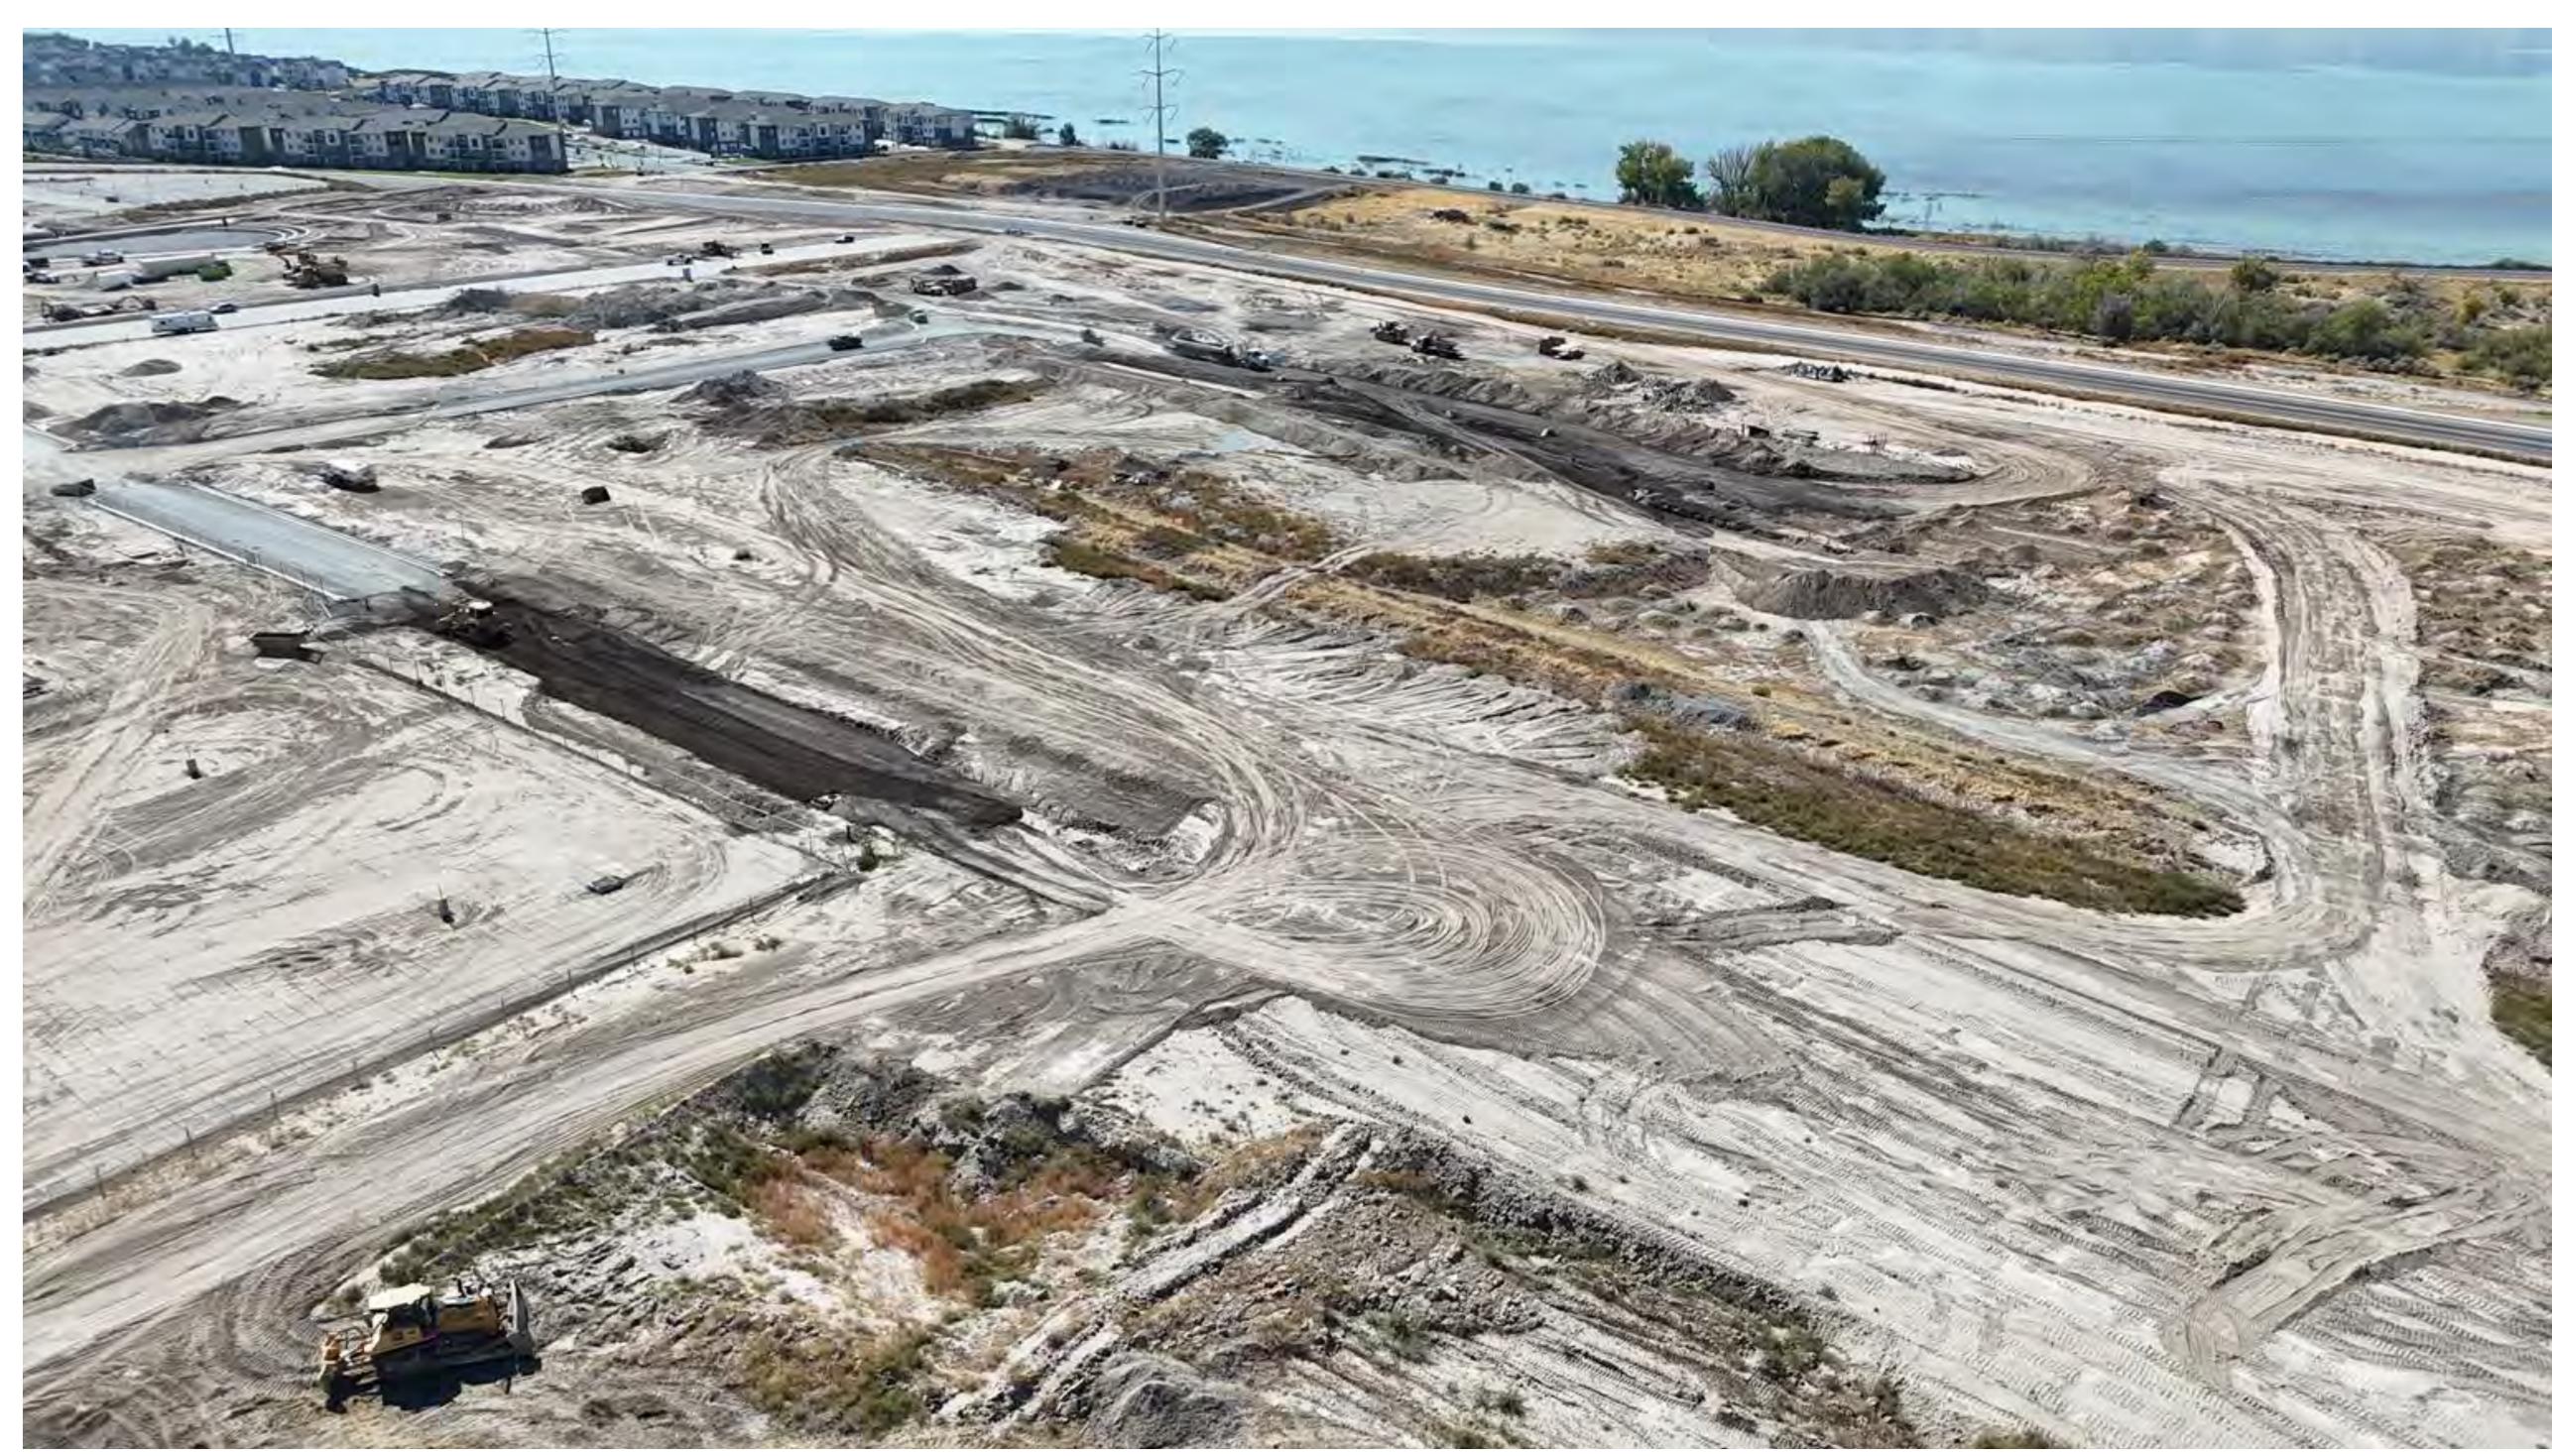

#### **GREEN SPACES THROUGHOUT**

- Miles of trails and pedestrian paseo network integrated throughout Utah City
- 5 miles of developed shoreline along Utah Lake
- 12-acre 50 million dollar Promenade Park connecting the train station to Utah Lake

#### **ENVIRONMENTALLY FOCUSED**

- New commuter rail station constructed and opened in 2022
- \$3 million dollar pledged to the clean up and development of Utah Lake & shoreline
- Power grid enhancements that provide significant power efficiencies