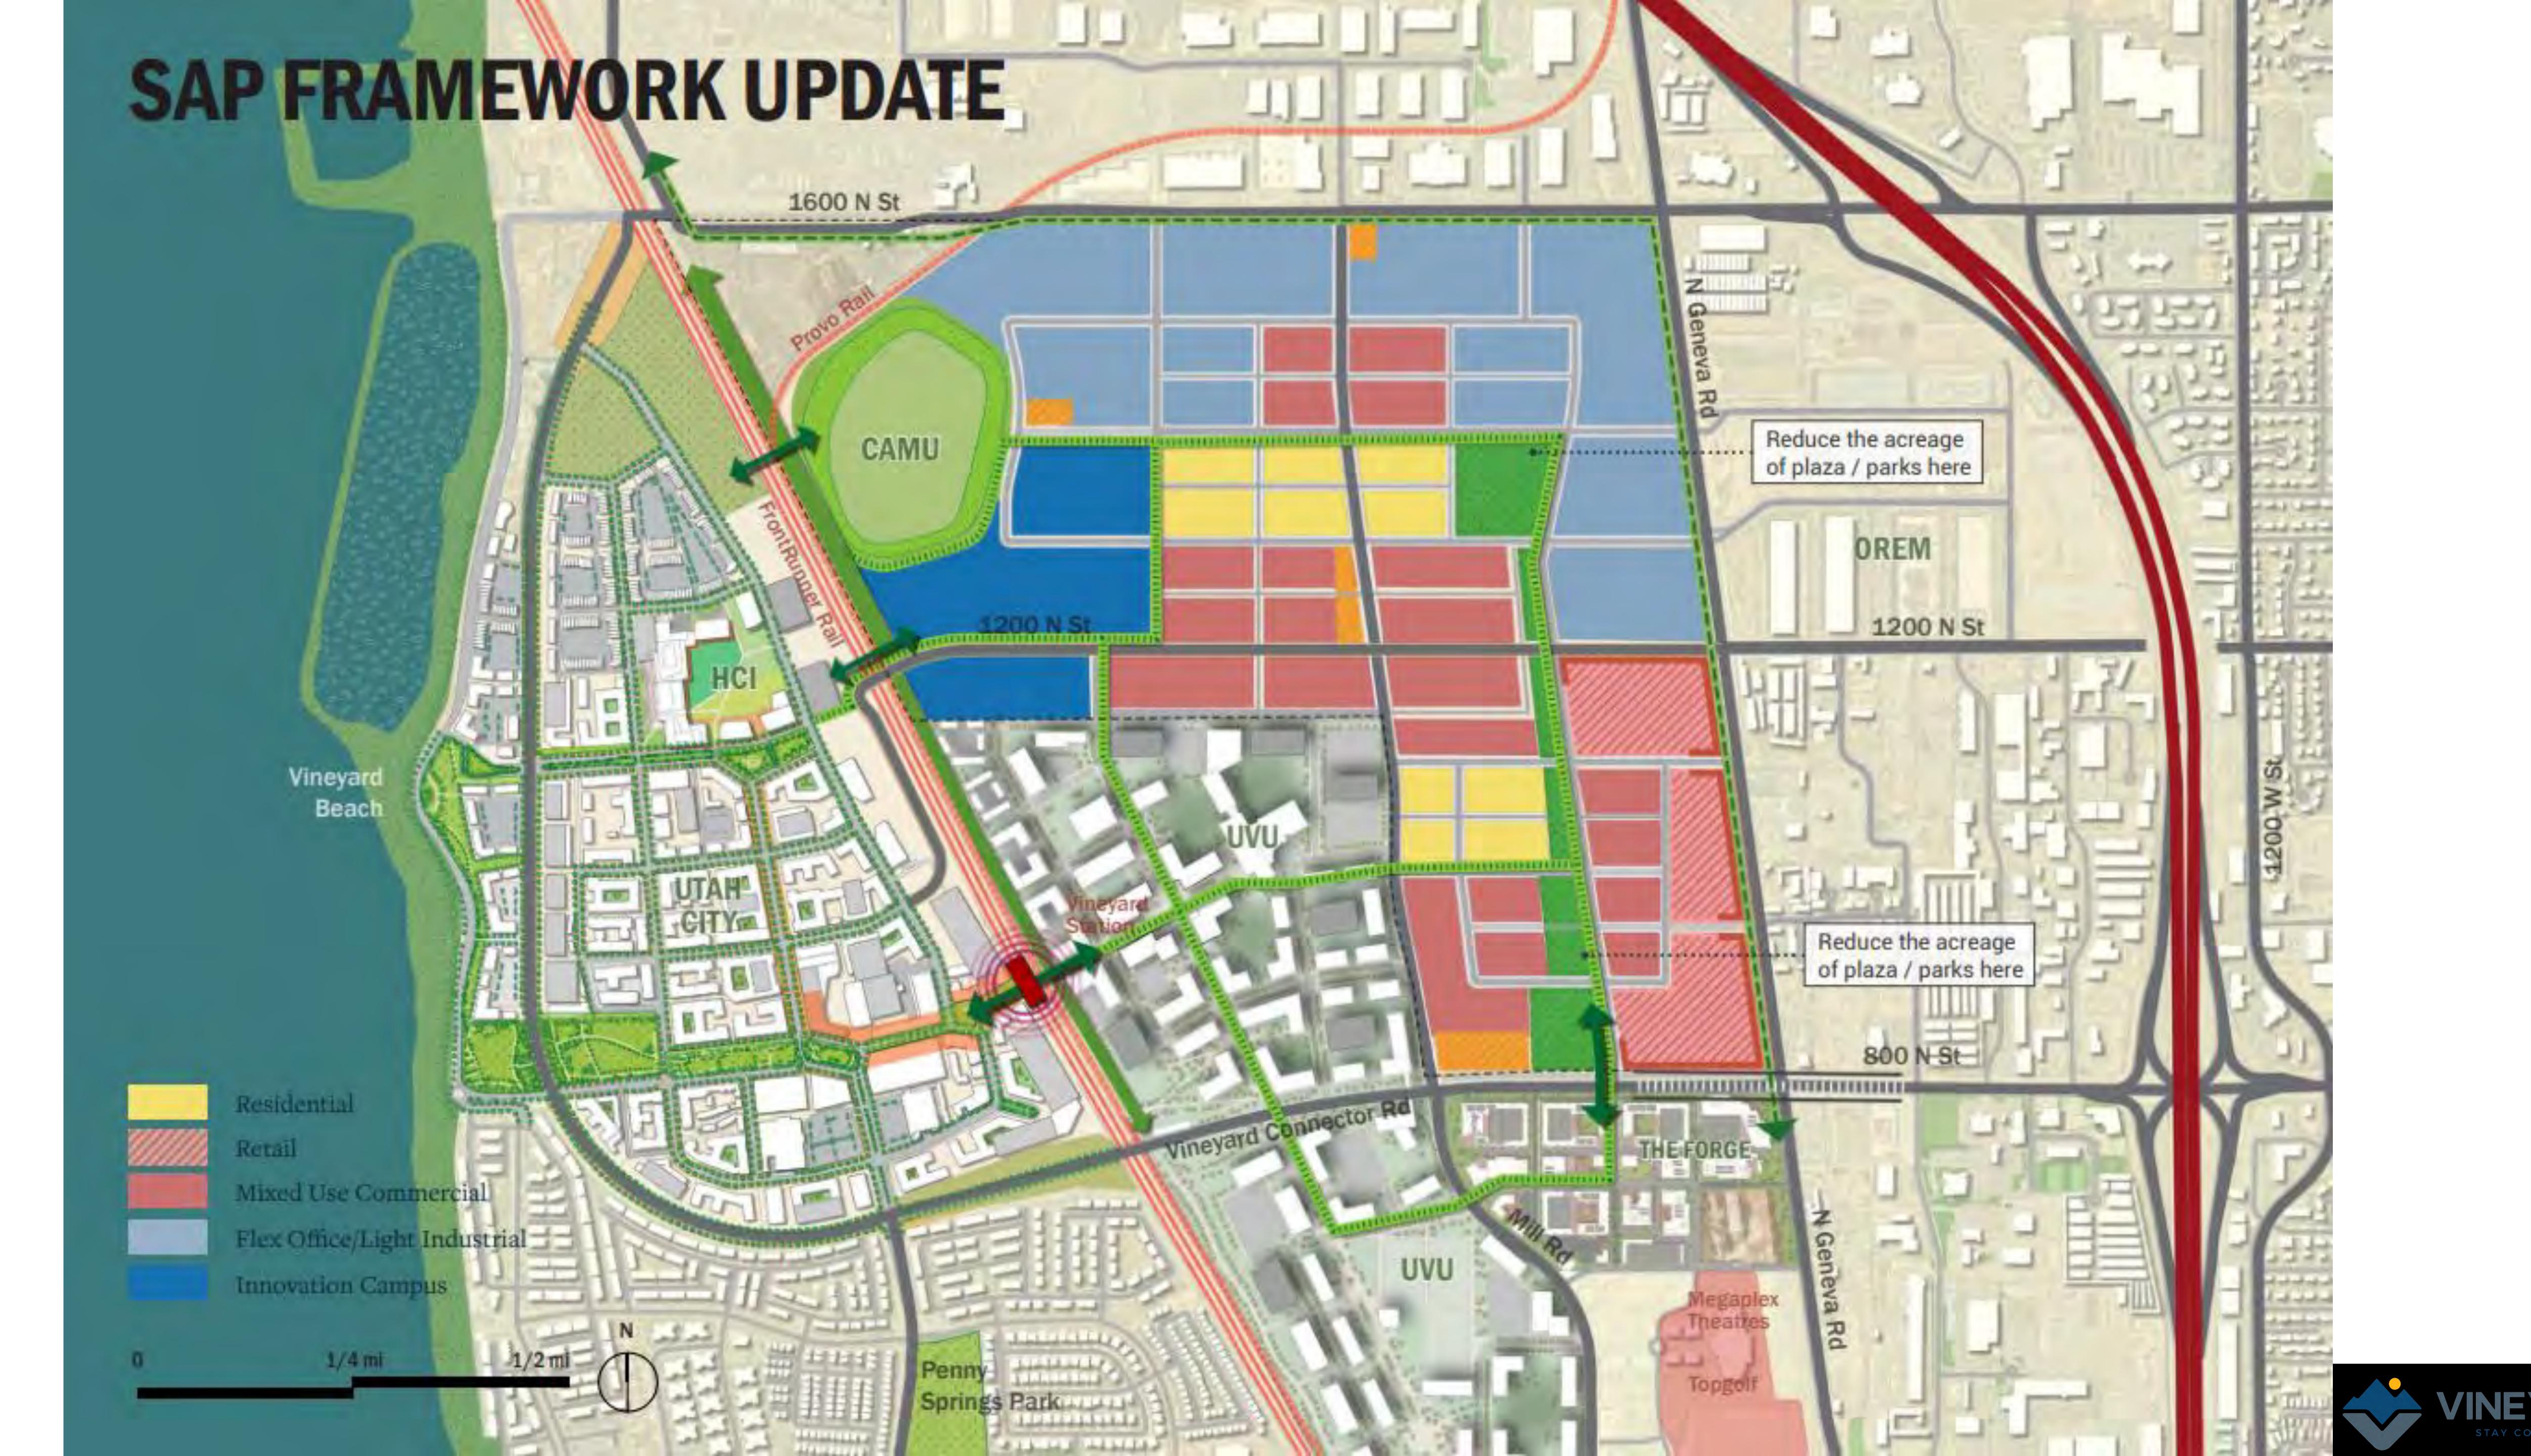

## Orem Station Area Scenarios

1. Station Area Mixed-Use Village

2. UVU Mixed-Use Village

3. Neighborhood Infill

## Orem Station Area Plan Scenario

| New Housing      | Sq Ft     | Units |
|------------------|-----------|-------|
| ADU5             | 52,763    | 53    |
| Townhome/Rowhome | 52,590    | 53    |
| Student Housing  | 352,657   | 705   |
| Condo/Apartment  | 1,291,659 | 1,615 |
| Total Housing    | 1,749,669 | 2,425 |

| New Commercial                 | Sq Ft   | Jobs |
|--------------------------------|---------|------|
| Restaurant/Retail/Office/Hotel | 499,266 | 344  |

| New Parking          | Sq Ft     | Stalls |
|----------------------|-----------|--------|
| Residential Stalls   | 1,122,028 | 3,506  |
| Commercial Stalls    | 479,775   | 1,499  |
| Replacement Stalls*  | 752,640   | 2,352  |
| Surplus Stalls       | 4,655     | 15     |
| Total Parking Stalls | 2,359,098 | 7,372  |

<sup>\*</sup>stalls that replace stalls removed during redevelopment

| Public Amenities                                                             | Sq Ft/Lin Ft | Acres/Lane<br>Miles |
|------------------------------------------------------------------------------|--------------|---------------------|
| Public Parks and Plazas                                                      | 13,888       | .3                  |
| Open Space/Urban Forest*                                                     | 668,003      | 15.3                |
| Improved Streets (streets with sidewalks & bike lanes or separated pathways) | 18,868       | 3.6                 |

public viewshed, not physically accessible

Orem Station is an urban neighborhood that supports Orem residents, UVU students, and commuters who are living, working, playing, learning, and traveling in the area. It's a friendly place to call home, an innovative educational and vocational hub, a launch pad for workdays and school days, and a place to gather and enjoy time with friends, family, classmates, and coworkers.