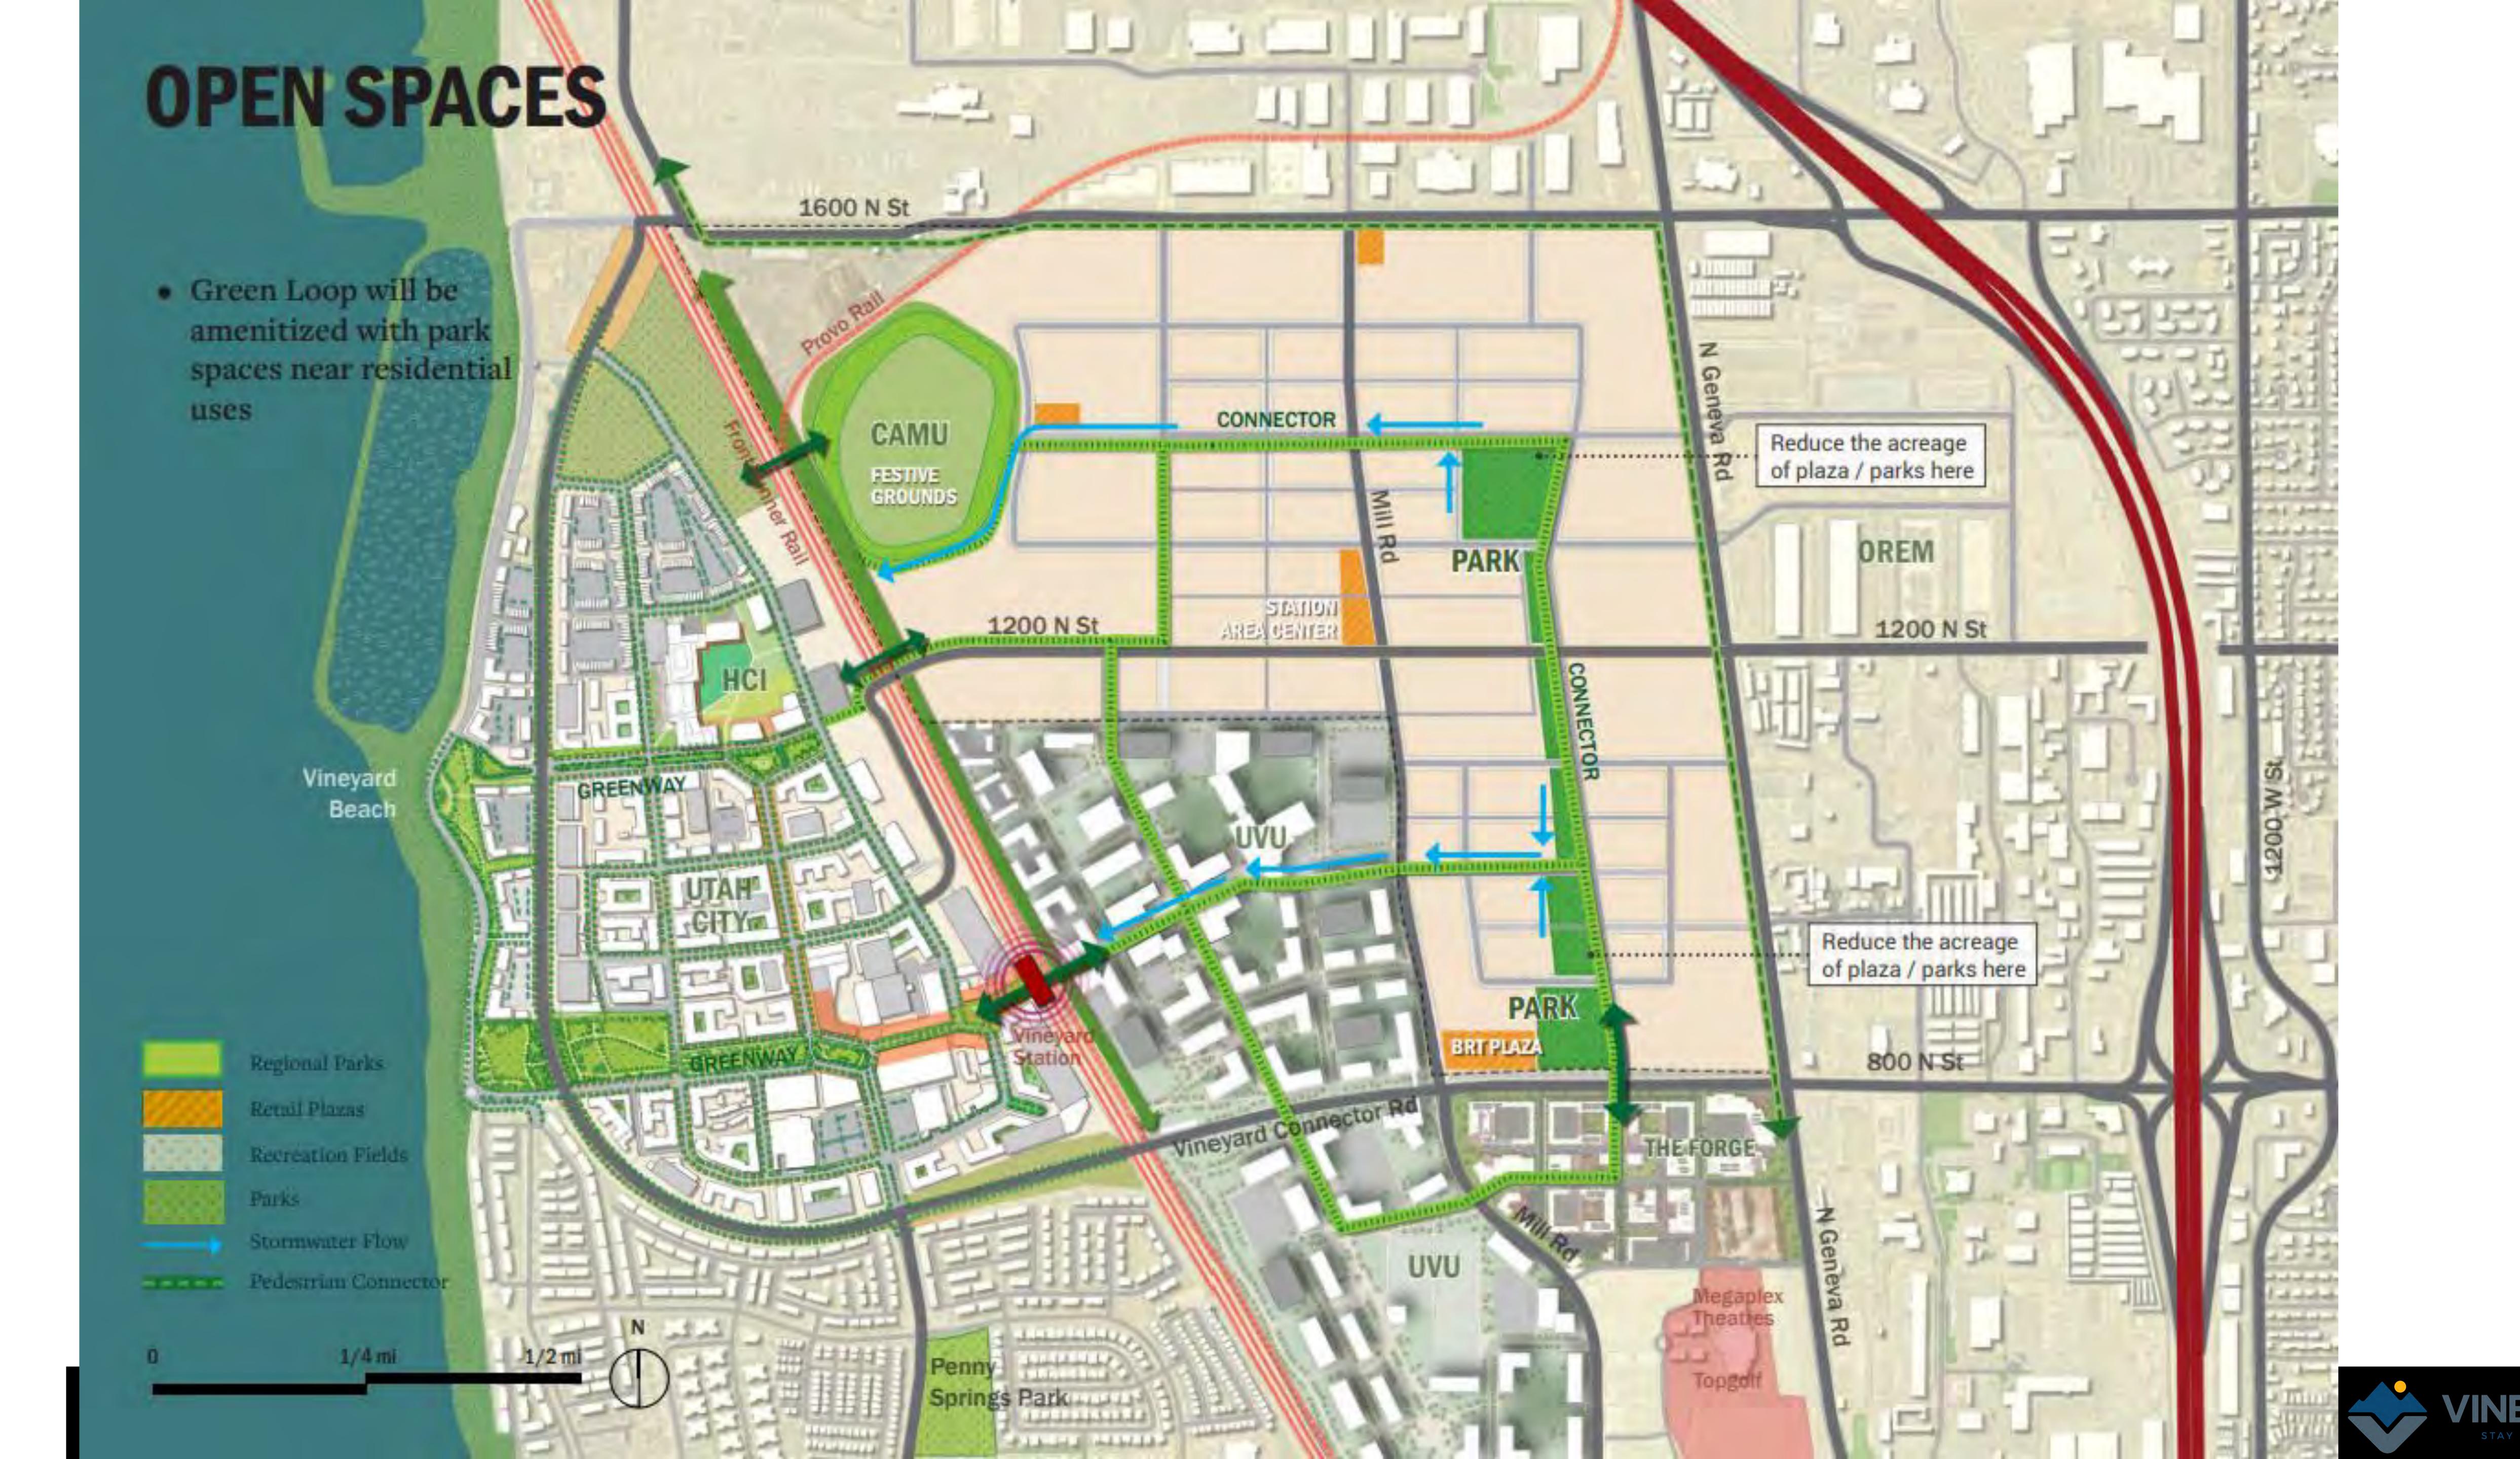

<sup>\*</sup>stalls that replace stalls removed during redevelopment

| Public Amenities                                                             | Sq Ft/Lin Ft | Acres/Lane<br>Miles |
|------------------------------------------------------------------------------|--------------|---------------------|
| Public Parks and Plazas                                                      | 13,888       | .3                  |
| Open Space/Urban Forest*                                                     | 668,003      | 15.3                |
| Improved Streets (streets with sidewalks & bike lanes or separated pathways) | 18,868       | 3.6                 |

public viewshed, not physically accessible

Orem Station is an urban neighborhood that supports Orem residents, UVU students, and commuters who are living, working, playing, learning, and traveling in the area. It's a friendly place to call home, an innovative educational and vocational hub, a launch pad for workdays and school days, and a place to gather and enjoy time with friends, family, classmates, and coworkers.