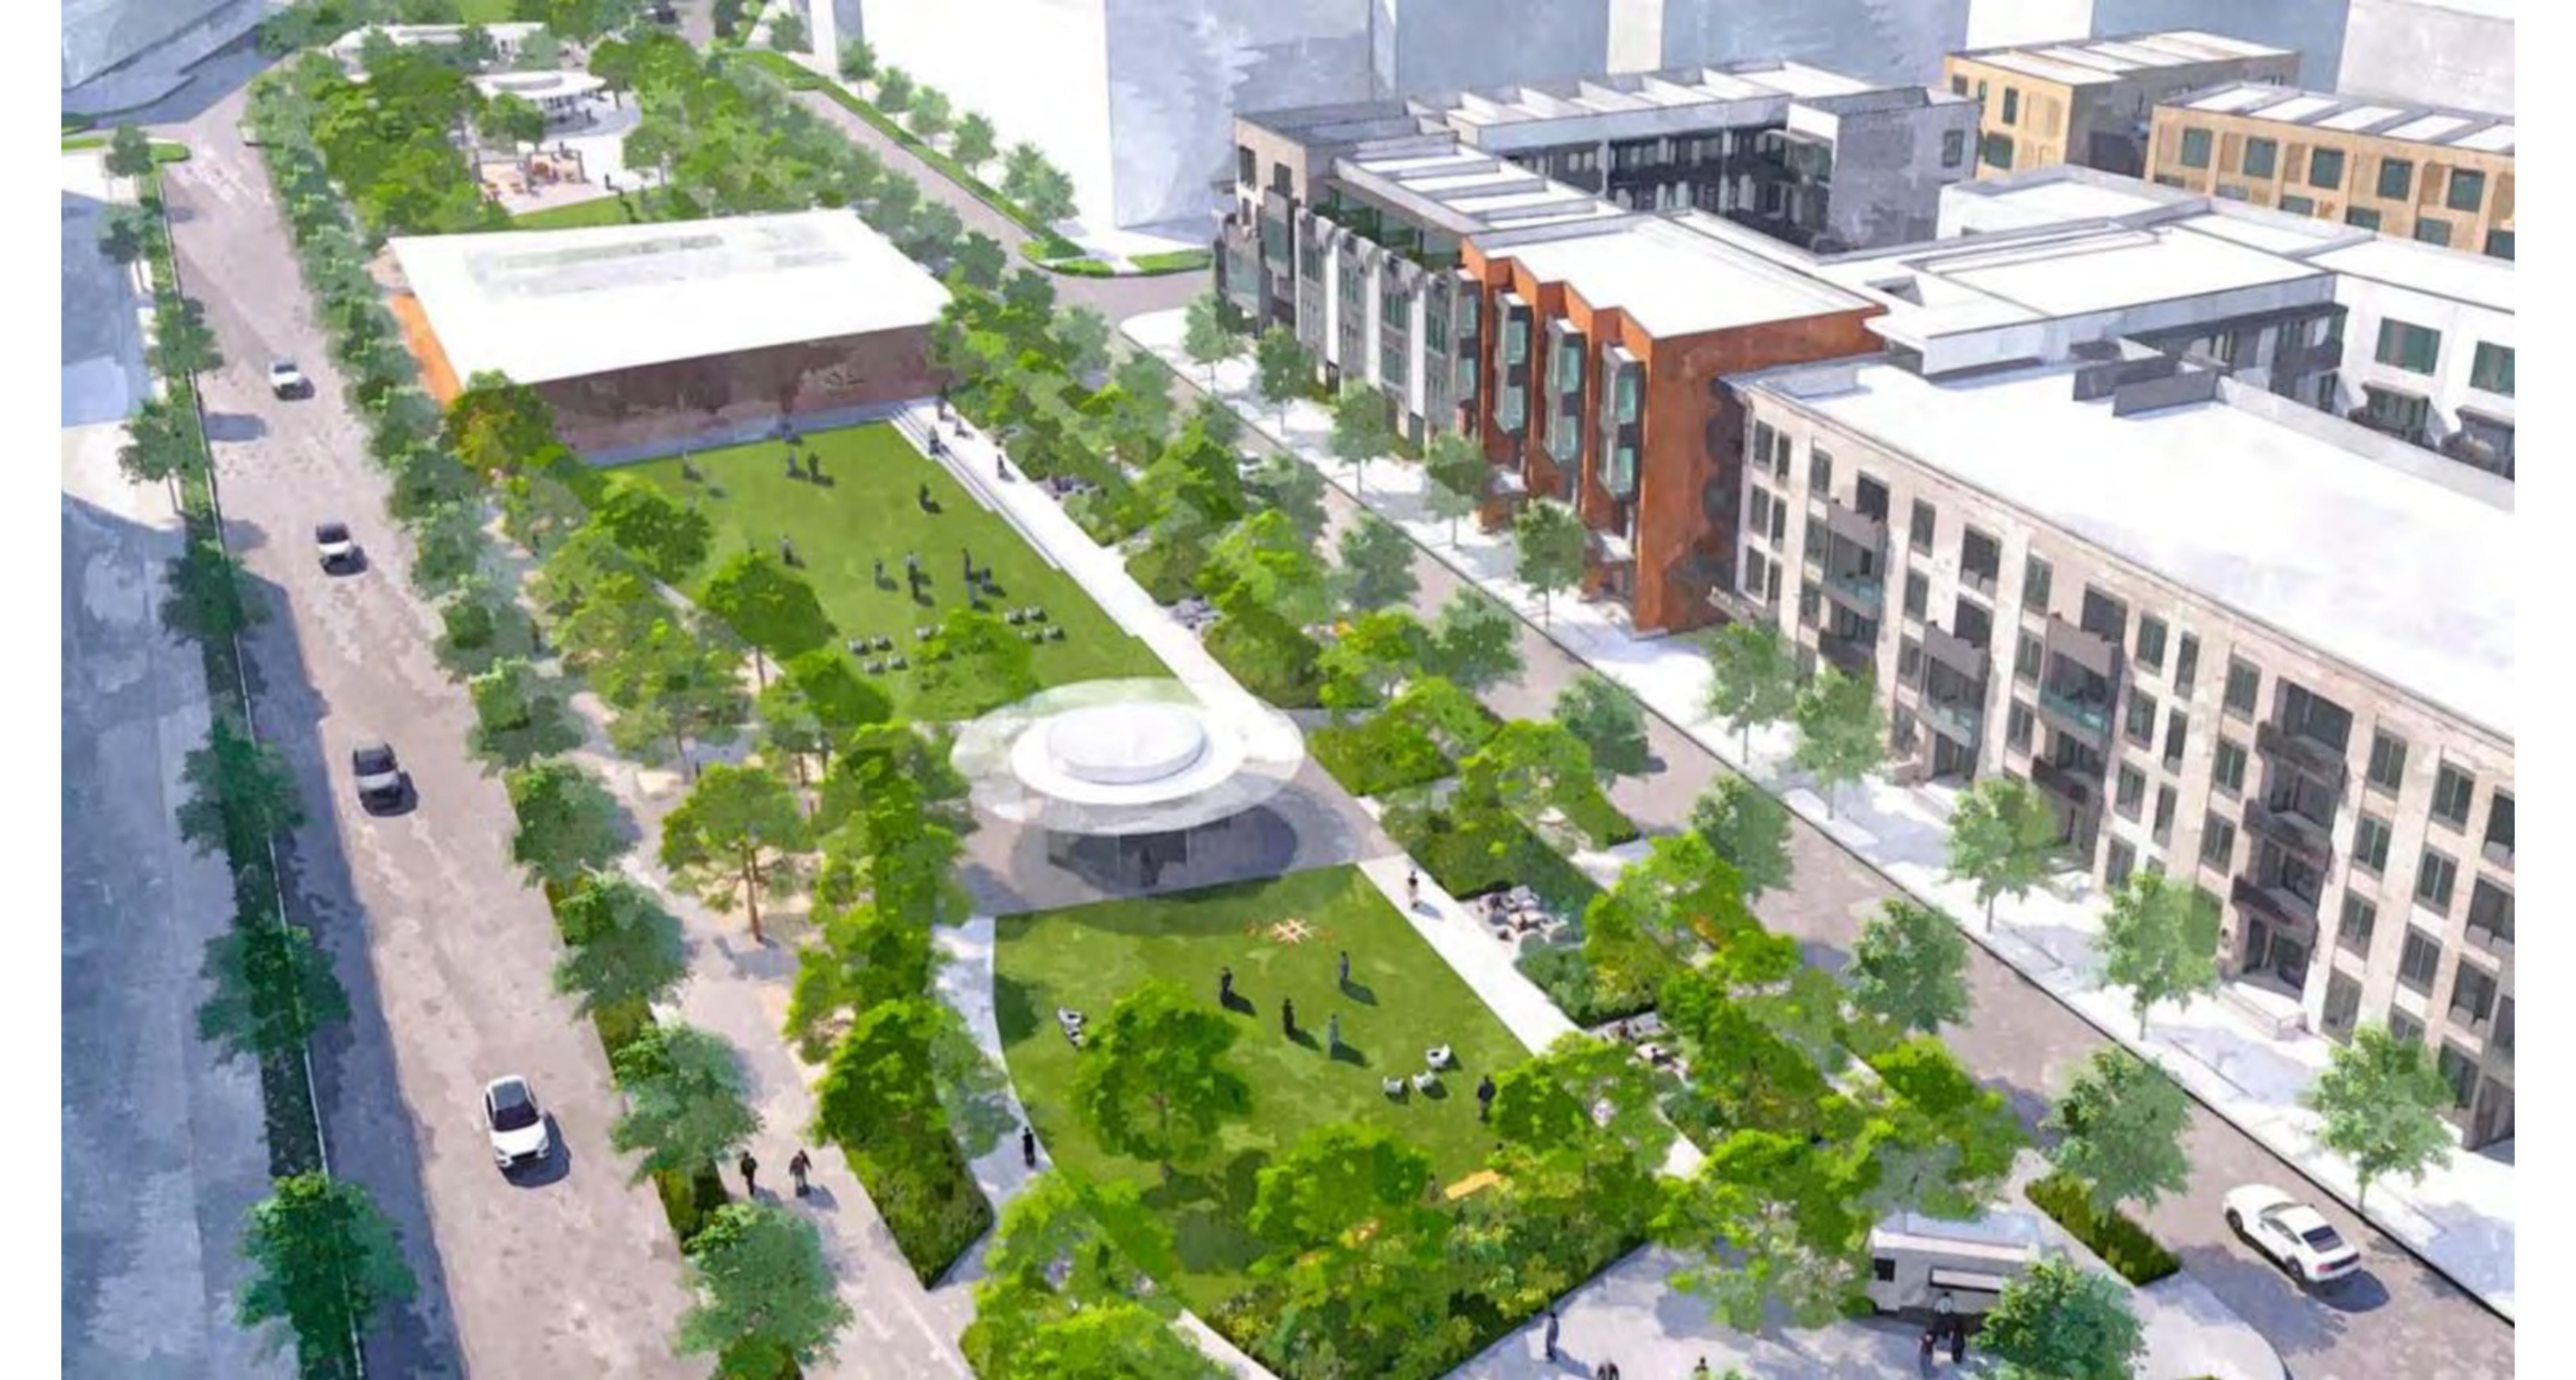

## Masterplan

Developed with Jeff Speck and DPZ, the first 350 acres of Utah City were thoughtfully designed to feature a variety of distinct spaces, including two linear promenades, a downtown core, lakefront living with a reestablished beach and lake-oriented boardwalk, a retail street and several "shared spaces" for both residents and visitors.

#### Mixed-Use

- 1,600 units (144,000 sqf) of commercial space directly adjacent to the train station
- 10 min. All residential and commercial spaces are within walking distance of the train station
- 17 Million Square Feet of Mixed-Use Space throughout the development