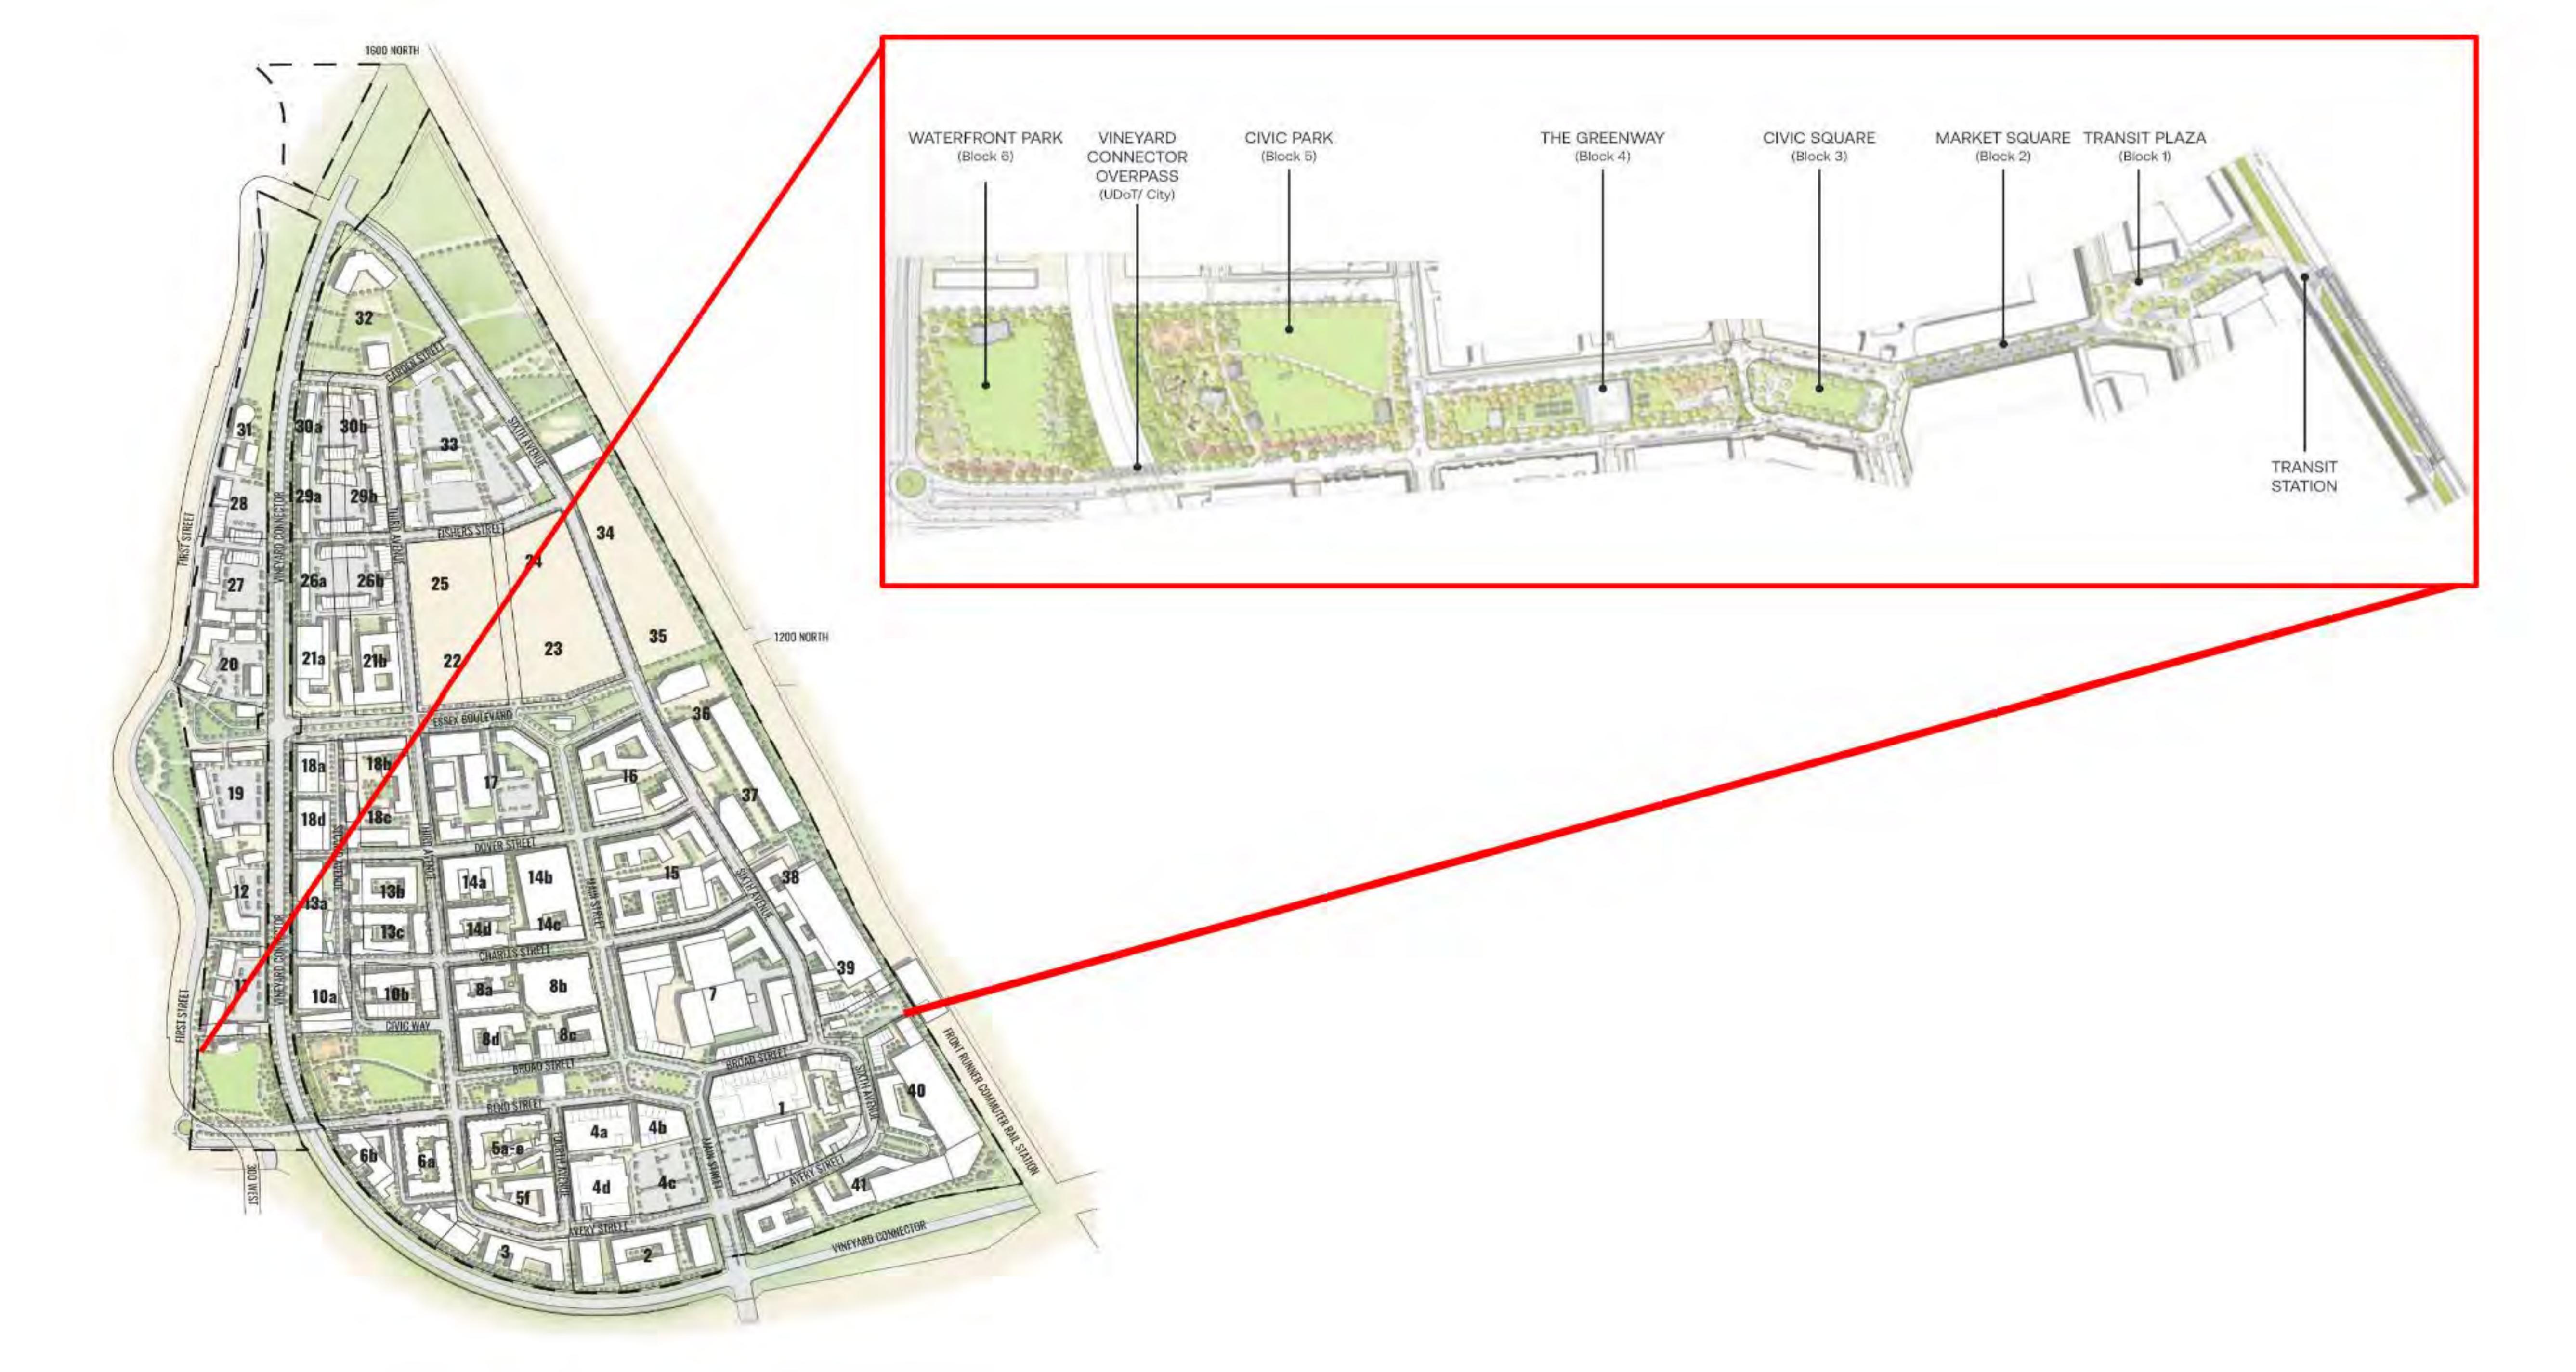

50+ ACRES OF PARKS AND PASEOS

#### **GREEN SPACES THROUGHOUT**

- Miles of trails and pedestrian paseo network integrated throughout Utah City
- 5 miles of developed shoreline along Utah Lake
- 12-acre 50 million dollar Promenade Park connecting the train station to Utah Lake