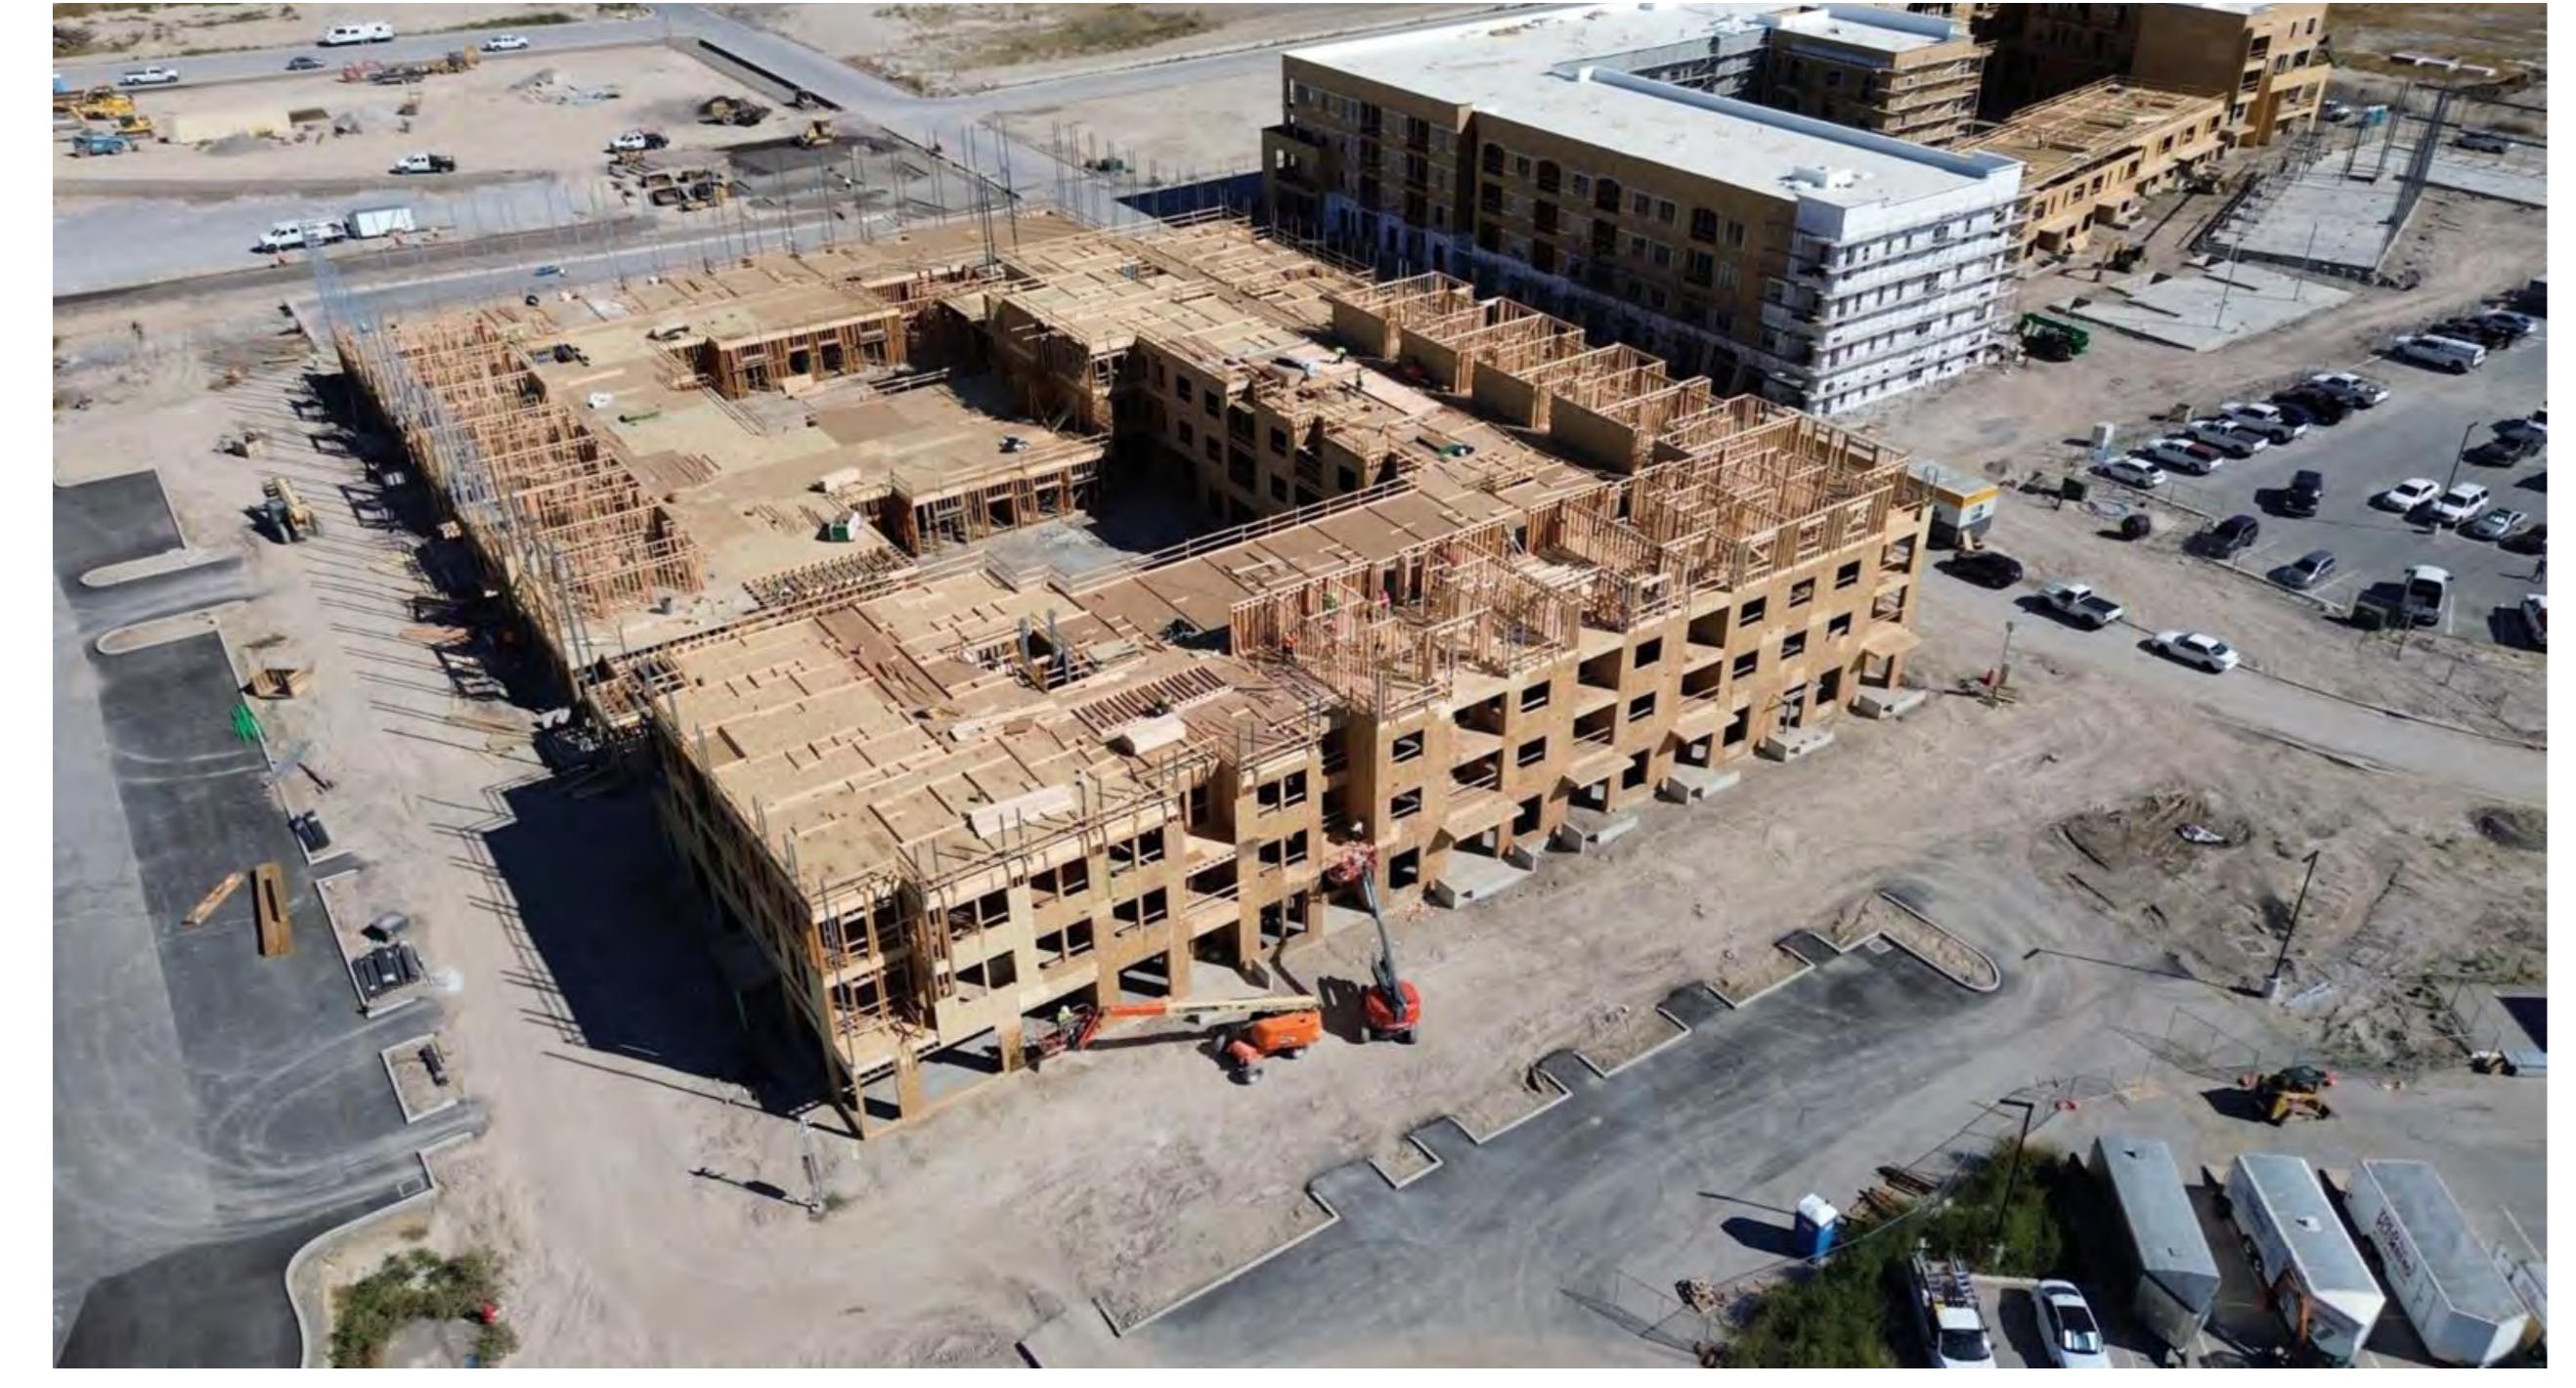

## Masterplan

Developed with Jeff Speck and DPZ, the first 350 acres of Utah City were thoughtfully designed to feature a variety of distinct spaces, including two linear promenades, a downtown core, lakefront living with a reestablished beach and lake-oriented boardwalk, a retail street and several "shared spaces" for both residents and visitors.

## Utah City By the Numbers

Variety in Residential Product Layered with Mixed-Use Retailers

#### Mixed-Use

- 1,600 units (144,000 sqf) of commercial space directly adjacent to the train station
- 10 min. All residential and commercial spaces are within walking distance of the train station
- 17 Million Square Feet of Mixed-Use Space throughout the development