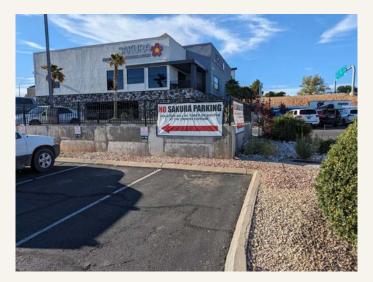

## Neighbors at odds over street parking

Jul 21, 2021 Updated Sep 28, 2023 🔍 1 🗏 4 min to read

Vehicles are parked along the curb on Fisher Street in Oak Forest.

Contributed photo

## What to do about spillover parking?

manage supply

Pick 2