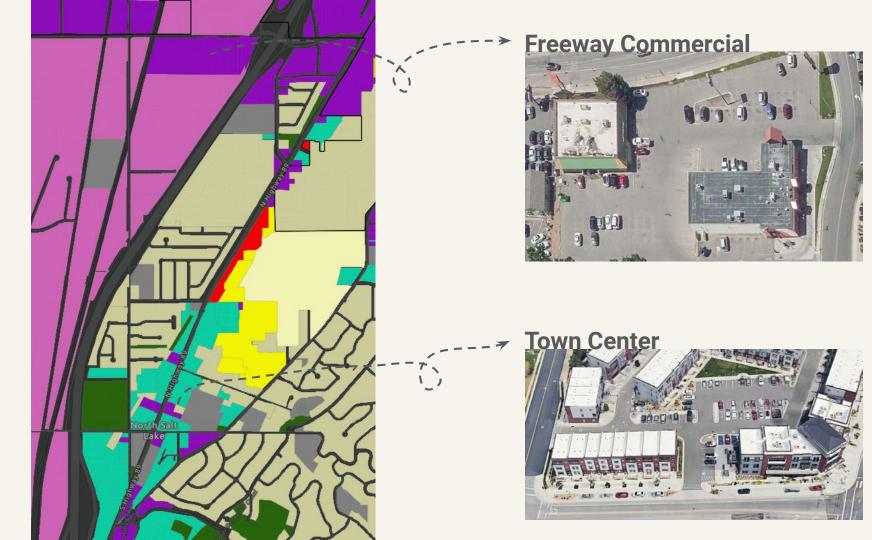

# What contexts in your city are different enough that you might consider it in your parking ordinance?

# City & Town Centers

A STATEWIDE CONVERSATION ABOUT UTAH'S FUTURE