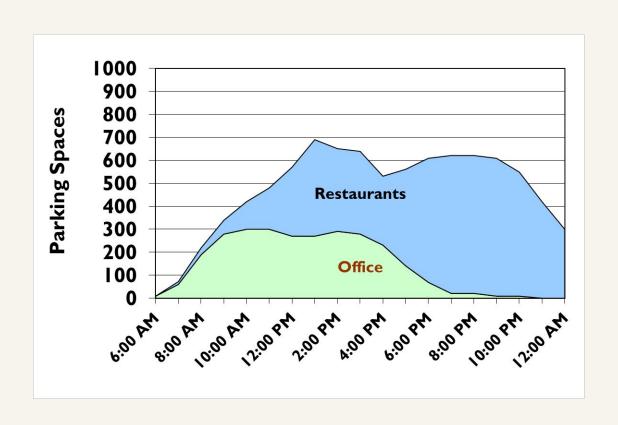

er







#### 1 Are your codes up to date? Use new data or gather your own







#### **Ogden Parking**

- 2 Sources of parking occupancy data
  - Ogden City staff Downtown data
    - 2 weekdays
  - O Data collection at specific sites
    - 1 weekday
    - 1 weekend
- Site specific data and national standards were used to review ratios in the city code



<sup>\*</sup>Some public lots and streets have 1- or 2-hour time limits

#### **Downtown Ogden Occupancy – On- vs Off-Street**





#### **Downtown Ogden Occupancy – Public vs Private**



#### Do you invite the sharing of parking?



#### Conventional approach to parking









### Each land use has parking demand peak at different times of day





#### Separate, unshared parking



#### **Shared Parking: 25% fewer spaces needed**



## The more parking is shared... the more work each space does to meet demand



#### Morty's near USU: shared within a development





#### **Downtown Logan: shared interior of a block**



#### The beauty of on-street parking



#### **Unshared**



Retail

#### **Shared**



# Does your parking ordinance address sharing between land uses?

How?

What has or might keep you from exploring this?

#### 3 Do your parking requirements vary based on context?











# What contexts in your city are different enough that you might consider it in your parking ordinance?



# City & Town Centers















A STATEWIDE CONVERSATION ABOUT UTAH'S FUTURE

## How do we address the challenge of ongoing growth?

1.7M Onlir

**Online Engagements** 

19K

**Survey Responses** 

## Where should w