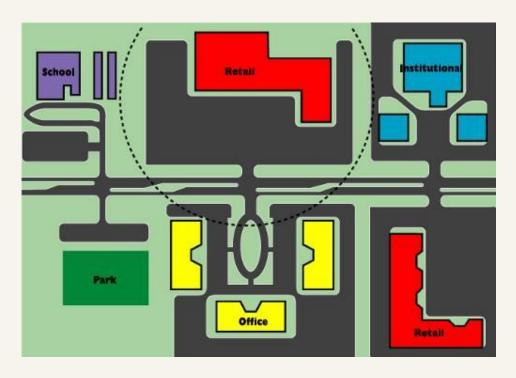

#### Do you invite the sharing of parking?

#### Conventional approach to parking

### Each land use has parking demand peak at different times of day

#### Separate, unshared parking

#### **Shared Parking: 25% fewer spaces needed**

## The more parking is shared... the more work each space does to meet demand