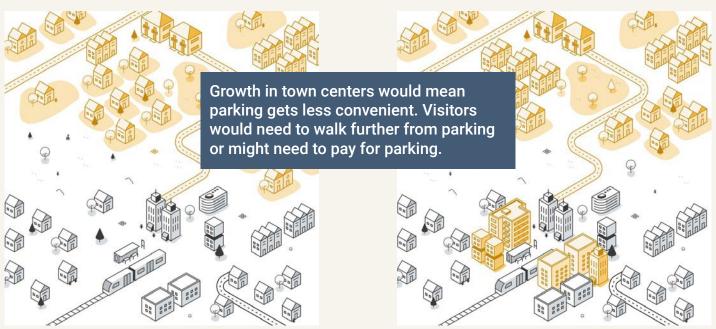

# What contexts in your city are different enough that you might consider it in your parking ordinance?

# City & Town Centers

A STATEWIDE CONVERSATION ABOUT UTAH'S FUTURE