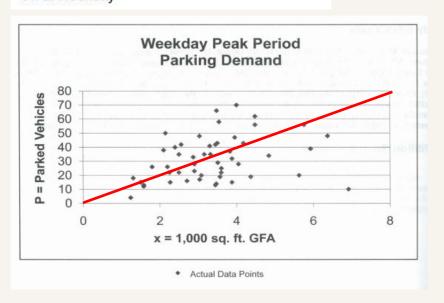

#### Parking demand is idiosyncratic

Regulatory ratios are invariably a bad fit

#### Fast Food Restaurant with Drive-In Window (Land Use 836)

Peak Parking Spaces Occupied vs: 1,000 Gross Square Feet Leasable Area On a: weekday

Source: ITE Parking Generation, 4<sup>th</sup> Edition 2004