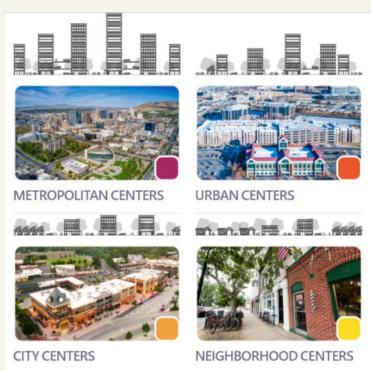

# What contexts in your city are different enough that you might consider it in your parking ordinance?

# City & Town Centers

A STATEWIDE CONVERSATION ABOUT UTAH'S FUTURE