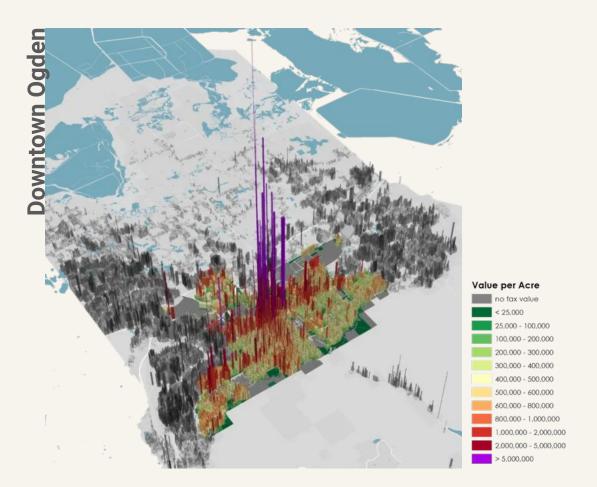

#### **Ogden Parking**

- 2 Sources of parking occupancy data
  - Ogden City staff Downtown data
    - 2 weekdays
  - O Data collection at specific sites
    - 1 weekday
    - 1 weekend
- Site specific data and national standards were used to review ratios in the city code

<sup>\*</sup>Some public lots and streets have 1- or 2-hour time limits

#### **Downtown Ogden Occupancy – On- vs Off-Street**

#### **Downtown Ogden Occupancy – Public vs Private**