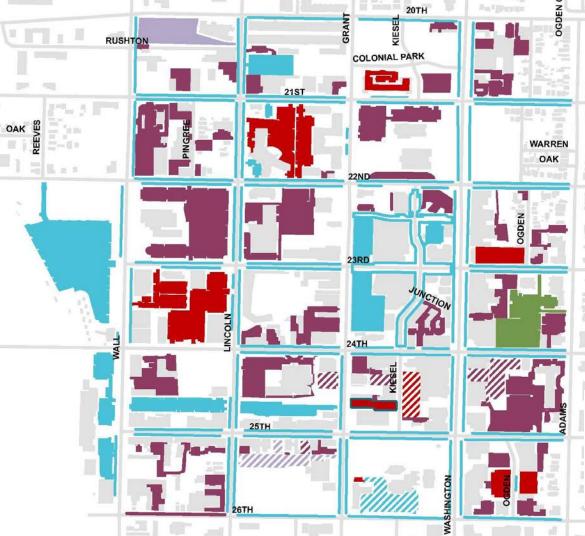

#### **Ogden Parking**

- 2 Sources of parking occupancy data
  - Ogden City staff Downtown data
    - 2 weekdays
  - O Data collection at specific sites
    - 1 weekday
    - 1 weekend
- Site specific data and national standards were used to review ratios in the city code

<sup>\*</sup>Some public lots and streets have 1- or 2-hour time limits

#### **Downtown Ogden Occupancy – On- vs Off-Street**

#### **Downtown Ogden Occupancy – Public vs Private**