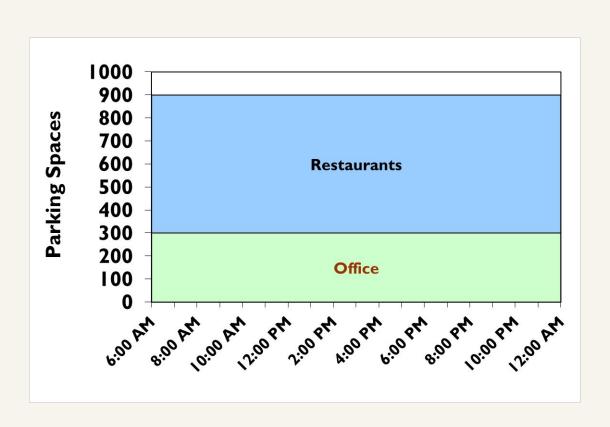

#### **Shared Parking: 25% fewer spaces needed**

## The more parking is shared... the more work each space does to meet demand