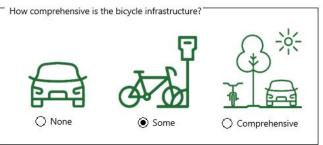

# What contexts in your city are different enough that you might consider it in your parking ordinance?