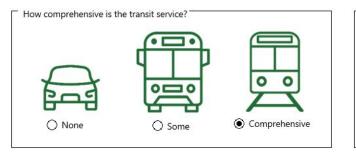

# What contexts in your city are different enough that you might consider it in your parking ordinance?