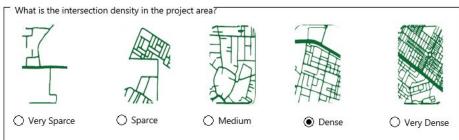

# What contexts in your city are different enough that you might consider it in your parking ordinance?