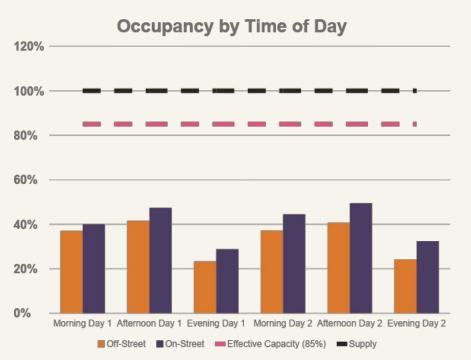

your parking ordinance comprehensively updated?

- 1990s or older
- 2000s
- **2010s**
- 2020s/very recently
- Not sure

#### Most parking ordinances

Based on data of peak usage from the 1970s

From one context

Communities set this peak as their required floor citywide

Communities borrowed codes from each other







#### 1 Are your codes up to date? Use new data or gather your own







#### **Ogden Parking**

- 2 Sources of parking occupancy data
  - Ogden City staff Downtown data
    - 2 weekdays
  - O Data collection at specific sites
    - 1 weekday
    - 1 weekend
- Site specific data and national standards were used to review ratios in the city code



<sup>\*</sup>Some public lots and streets have 1- or 2-hour time limits

#### **Downtown Ogden Occupancy – On- vs Off-Street**





#### **Downtown Ogden Occupancy – Public vs Private**



#### Do you invite the sharing of parking?



#### Conventional approach to parking









### Each land use has parking demand peak at different times of day





#### Separate, unshared parking



#### **Shared Parking: 25% fewer spaces needed**



## The more parking is shared... the more work each space does to meet demand



#### Morty's near USU: shared within a development





#### **Downtown Logan: shared interior of a block**



#### The beauty of on-street parking



#### **Unshared**



Retail

#### **Shared**



# Does your parking ordinance address sharing between land uses?

How?

What has or might keep you from exploring this?

#### 3 Do your parking requirements vary based on context?











# What contexts