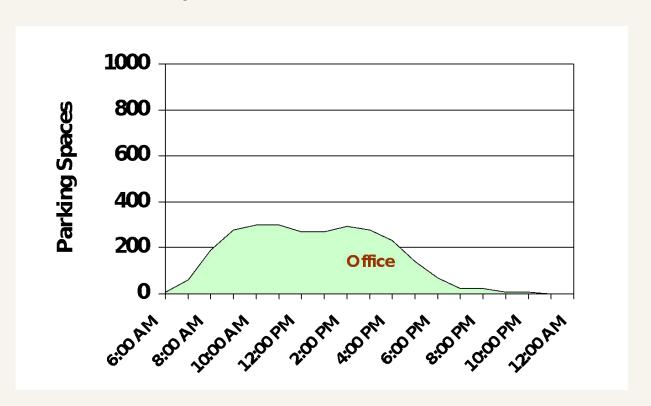

### Each land use has parking demand peak at different times of day

#### Separate, unshared parking