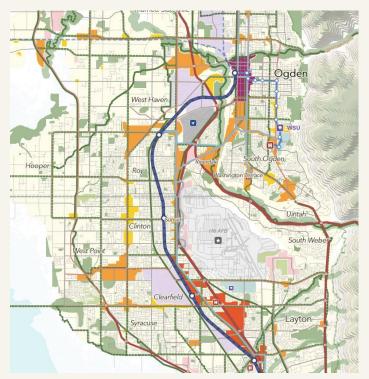

# What contexts in your city are different enough that you might consider it in your parking ordinance?

# City & Town Centers

A STATEWIDE CONVERSATION ABOUT UTAH'S FUTURE