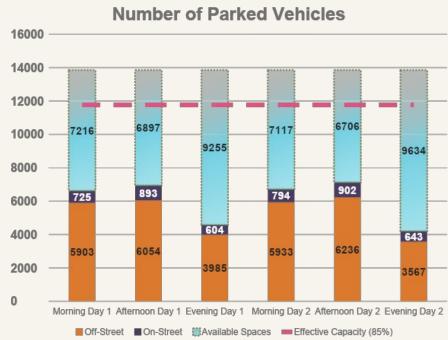

ur parking ordinance comprehensively updated?

- 1990s or older
- 2000s
- **2010s**
- 2020s/very recently
- Not sure

#### Most parking ordinances

Based on data of peak usage from the 1970s

From one context

Communities set this peak as their required floor citywide

Communities borrowed codes from each other







#### 1 Are your codes up to date? Use new data or gather your own







#### **Ogden Parking**

- 2 Sources of parking occupancy data
  - Ogden City staff Downtown data
    - 2 weekdays
  - O Data collection at specific sites
    - 1 weekday
    - 1 weekend
- Site specific data and national standards were used to review ratios in the city code



<sup>\*</sup>Some public lots and streets have 1- or 2-hour time limits

#### **Downtown Ogden Occupancy – On- vs Off-Street**





#### **Downtown Ogden Occupancy – Public vs Private**



#### Do you invite the sharing of parking?



#### Conventional approach to parking









### Each land use has parking demand peak at different times of day





#### Separate, unshared parking



#### **Shared Parking: 25% fewer spaces needed**



## The more parking is shared... the more work each space does to meet demand



#### Morty's near USU: shared within a development





#### **Downtown Logan: shared interior of a block**



#### The beauty of on-street parking



#### **Unshared**



Retail

#### **Shared**



# Does your parking ordinance address sharing between land uses?

How?

What has or might keep you from exploring this?

#### 3 Do your parking requirements vary based on context?











# What contexts i