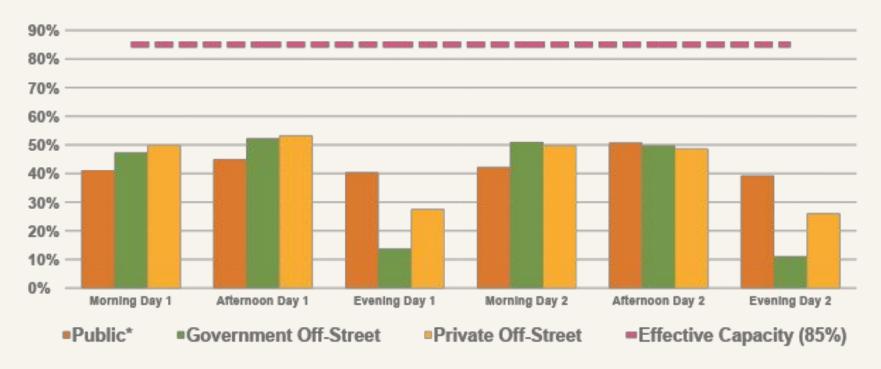

older
- 2000s
- **2010s**
- 2020s/very recently
- Not sure

#### Most parking ordinances

Based on data of peak usage from the 1970s

From one context

Communities set this peak as their required floor citywide

Communities borrowed codes from each other







#### 1 Are your codes up to date? Use new data or gather your own







#### **Ogden Parking**

- 2 Sources of parking occupancy data
  - Ogden City staff Downtown data
    - 2 weekdays
  - O Data collection at specific sites
    - 1 weekday
    - 1 weekend
- Site specific data and national standards were used to review ratios in the city code



<sup>\*</sup>Some public lots and streets have 1- or 2-hour time limits

#### **Downtown Ogden Occupancy – On- vs Off-Street**





#### **Downtown Ogden Occupancy – Public vs Private**



#### Do you invite the sharing of parking?



#### Conventional approach to parking









### Each land use has parking demand peak at different times of day





#### Separate, unshared parking



#### **Shared Parking: 25% fewer spaces needed**



## The more parking is shared... the more work each space does to meet demand



#### Morty's near USU: shared within a development





#### **Downtown Logan: shared interior of a block**



#### The beauty of on-street parking



#### **Unshared**



Retail

#### **Shared**



# Does your parking ordinance address sharing between land uses?

How?

What has or might keep you from exploring this?

#### 3 Do your parking requirements vary based on context?











# What contexts in your city are different enough that you might consider