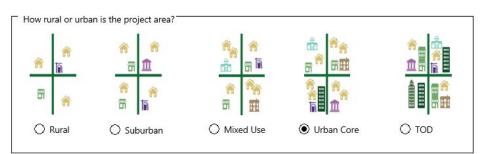

# What contexts in your city are different enough that you might consider it in your parking ordinance?