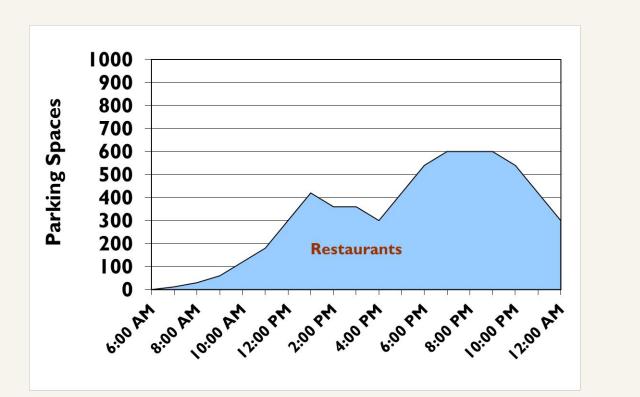

### Each land use has parking demand peak at different times of day

#### Separate, unshared parking