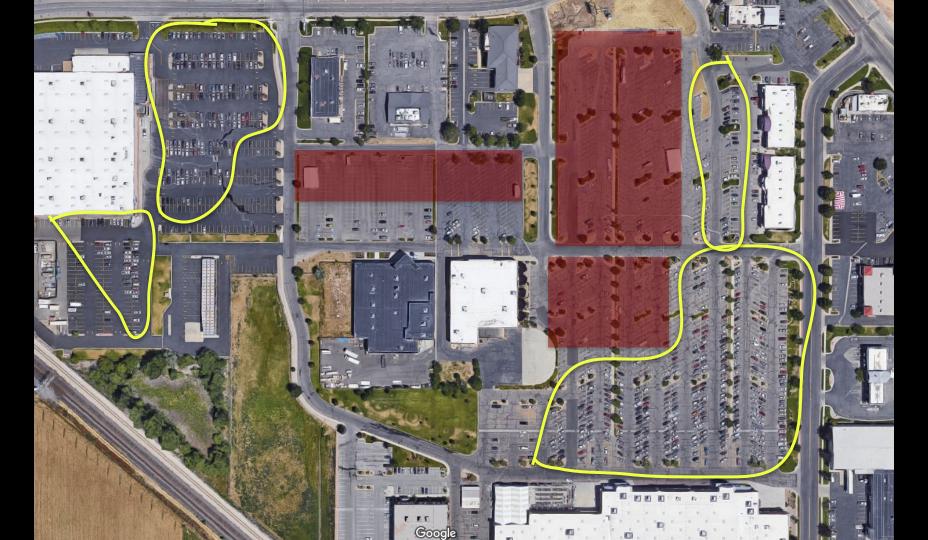

# Centers have very strong benefits.

Weber County, UT

**5.8 acres** of Eccles buildings would equal the **50.0 acre** Newgate Mall