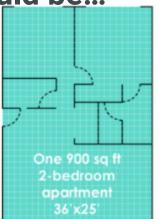

**Provo Town Center** 

48%

**Parking** 

Lehi Thanksgiving Point

49%

**Farmington Station Area** 

48%

Three spaces could be...

Three parking spaces with aisles 30'x30' (900 sq ft)

We will continue to be a thriving community where our peaceful way of life is preserved; downtown is the vibrant heart of our city; our neighborhoods are connected by a robust network of parks and trails; and innovation, adaptation and inclusion drive us forward.