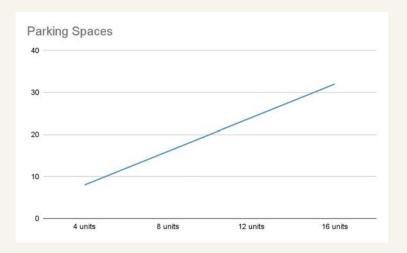

#### Parking requirements often conveyed as ratios

Multi-unit residential: 2 spaces per dwelling (2 or 3 bedroom + unit)