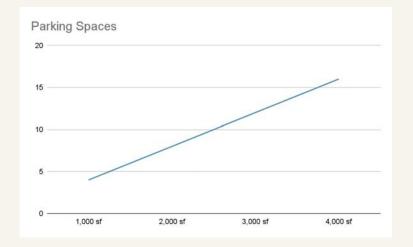

| - |
|----------------|----------------------------------------------------------------------|---|
| PREIDENTIAL US | ES. In non-residential projects, nitions, for clarification of Uses. |   |
| NON-RESIDER    | ES. In non-residential projections, for clarification of Uses.       | 8 |
| LMC Chapter    | ARKING RATIO REQUIREMENT                                             |   |
| DESIDENTIAL P. | ARKINGIOTE                                                           |   |
| NON-RESIDE     |                                                                      |   |

#### Parking requirements often conveyed as ratios

Multi-unit residential: 2 spaces per dwelling (2 or 3 bedroom + unit)



#### Commercial Retail: 1 space per 250 s.f. of floor area



#### Parking demand is idiosyncratic

Regulatory ratios are invariably a bad fit



#### Fast Food Restaurant with Drive-In Window (Land Use 836)

Peak Parking Spaces Occupied vs: 1,000 Gross Square Feet Leasable Area On a: weekday



Source: ITE Parking Generation, 4<sup>th</sup> Edition 2004

#### Parking demand also varies by context...

#### Affected by:

- Available transportation choices
- Walkability
- Development intensity
- How parking itself is managed



#### Parking demand varies by household!

By allowing parking options to vary in your community, you let people choose a place based on what they need



Psst.....

#### Four Questions:

- 1 Are your codes up to date?
- 2 Do you invite the sharing of parking?
- 3 Do your parking requirements vary based on context?
- 4 Do your