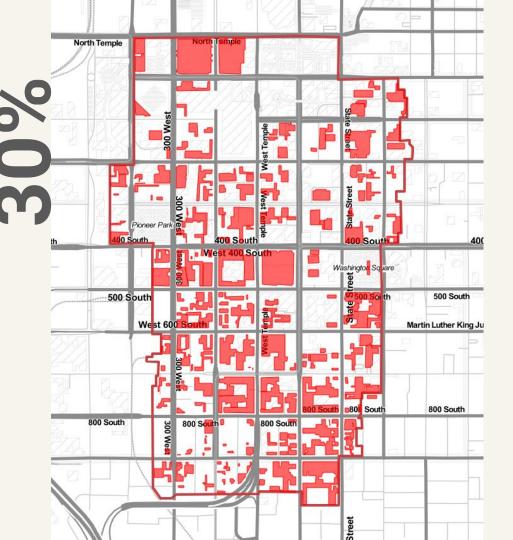

ry and sense of place.



#### Improve mobility and connectivity

We will create sustainable multi-modal corridors that absorb growth, reflect our community and connect to our region.



#### Enrich our city center and downtown

We will enhance our city center with commercial and mixeduse development and investing in streetscape and parking.



#### Provide diverse housing options

We will work to preserve our existing neighborhoods while accommodating a full range of housing opportunities to meet the economic, lifestyle and life-cycle needs of our residents.



#### Preserve our open space, trails and natural resources

We will encourage the preservation of open space through clustered development and the protection of foothills, natural drainages and remaining agricultural areas.









| Total Area           | 150.2 acres | 146.9 acres | 107.7 acres |
|----------------------|-------------|-------------|-------------|
| High-Quality Transit | No          | FrontRunner | FrontRunner |
| Buildings            | 22%         | 9%          | 43%         |
| Other                | 31%         | 42%         | 9%          |

**Provo Town Center** 

48%

**Parking** 

Lehi Thanksgiving Point

49%

**Farmington Station Area** 

48%















Three spaces could be...

Three parking spaces with aisles 30'x30' (900 sq ft)











We will continue to be a thriving community where our peaceful way of life is preserved; downtown is the vibrant heart of our city; our neighborhoods are connected by a robust network of parks and trails; and innovation, adaptation and inclusion driv